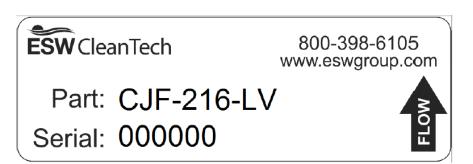

## Notes:

- Month and year of manufacture are not included. This information is readily obtained from ESW CleanTech by reference to the serial number.
- The labels that are attached to the Longview and engine are identical. The figures below illustrate typical installations: one on the electronic controller's wiring harness, the other on an engine stud.

## **Additional System Labels**

The following is a sample of the replacement label:

The following sample label is permanently attached to the diesel particulate filter:

The following sample label is permanently attached to the lean NOx catalyst: