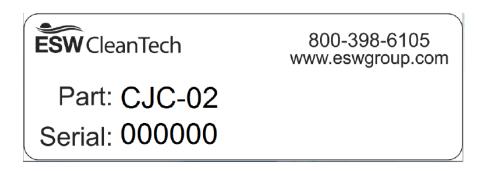

## Notes:

- Month and year of manufacture are not included. This information is readily obtained from ESW CleanTech by reference to the serial number.
- The labels that are attached to the Longview and engine are identical. The figures below illustrate typical installations: one on the electronic controller's wiring harness, the other on an engine stud.

## **Additional System Labels**

The following is a sample of the replacement label:

The following sample label is permanently attached to the diesel particulate filter:

The following sample label is permanently attached to the lean NOx catalyst: