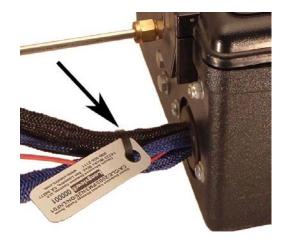

## Notes:

- Month and year of manufacture are not included. This information is readily obtained from ESW CleanTech by reference to the serial number.
- The labels that are attached to the Longview and engine are identical. The figures below illustrate typical installations: one on the electronic controller's wiring harness, the other on an engine stud.