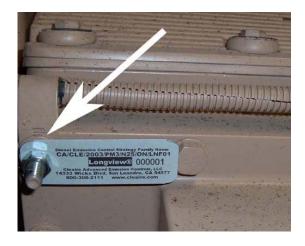

## Notes:

- Month and year of manufacture are not included. This information is readily obtained from ESW CleanTech by reference to the serial number.
- The labels that are attached to the Longview and engine are identical. The figures below illustrate typical installations: one on the electronic controller's wiring harness, the other on an engine stud.