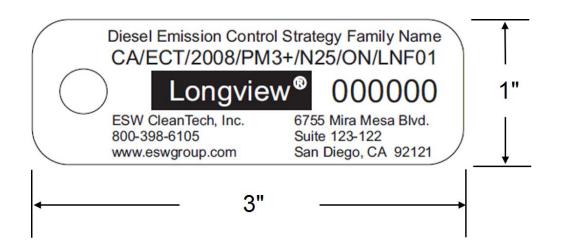

## Notes:

- Month and year of manufacture are not included. This information is readily obtained from ESW CleanTech by reference to the serial number.
- The labels that are attached to the Longview and engine are identical. The figures below illustrate typical installations: one on the electronic controller's wiring harness, the other on an engine stud.