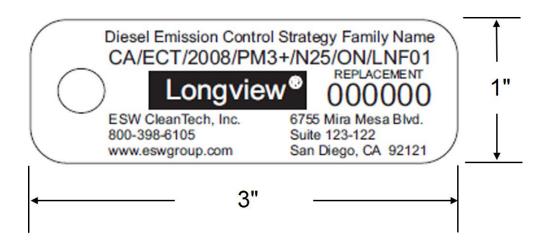

## **Additional System Labels**

The following is a sample of the replacement label:

The following sample label is permanently attached to the diesel particulate filter:

The following sample label is permanently attached to the lean NOx catalyst: