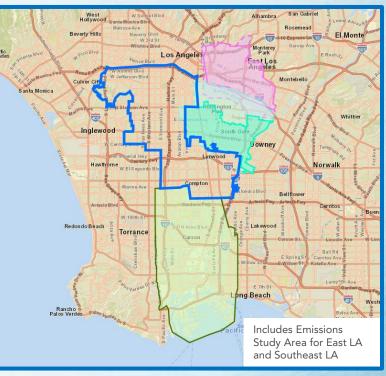

## **South Los Angeles** Community

Includes in whole or in part:

Adams-Normandie Athens **Baldwin Hills** Broadway-Manchester South Park Central-Alameda **Chesterfield Square** Compton Crenshaw **Exposition Park** Florence Gramercy Park Historic South-Central Los Angeles Jefferson Park

Leimert Park Lynwood Manchester Square **Vermont Square** Watts West Adams Unincorporated areas of Westmont and Willowbrook Inglewood