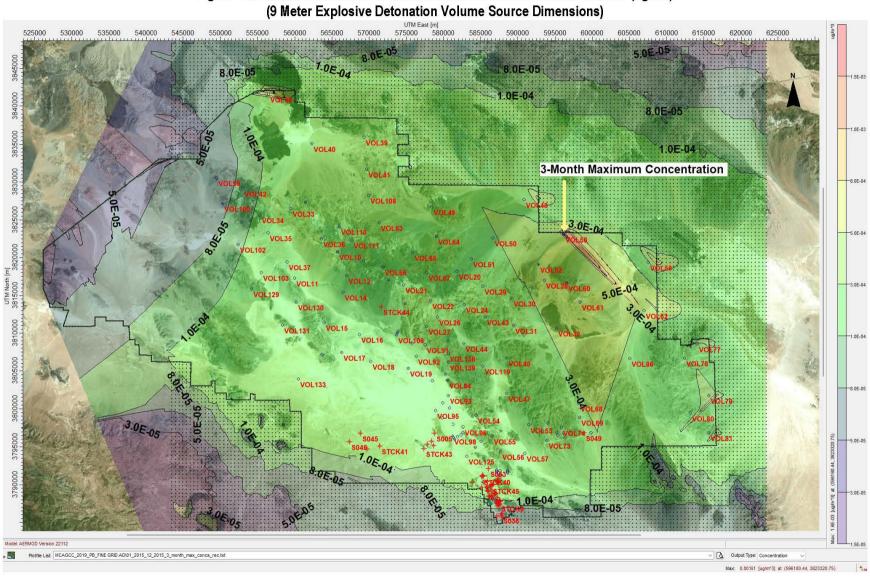

Pb concentrations.

Table 4-6. LEADPOST 3-Month Maximum Averaged Concentration (ug/m3)

| Modelling Evaluation       | Maximum<br>UTM Cod |           | Year | Month | 3-Month<br>Maximum Pb<br>Concentration<br>(ug/m3) |  |
|----------------------------|--------------------|-----------|------|-------|---------------------------------------------------|--|
| 9 Meter Detonation Sources | 596180 E           | 3823320 N | 2015 | March | 0.00161                                           |  |
| 6 Meter Detonation Sources | 596180 E           | 3823320 N | 2015 | March | 0.00175                                           |  |

Figure 4-2. Site Domain Coarse Grid



AERMOD View - Lakes Environmental Software

C:\HARP2\MCAGCC\_2019\_Pb\MCAGCC 29 Palms Pb Coarse Grid\MCAGCC\_2019\_Pb\_Coarse Grid.isc



Figure 4-3. Source Modelled 3-Month Maximum Pb Concentrations Contour (ug/m3) (9 Meter Explosive Detonation Volume Source Dimensions)



Figure 4-4. Source Modelled 3-Month Maximum Pb Concentration Receptor (ug/m3) (9 Meter Explosive Detonation Volume Source Dimensions)



Figure 4-5. Source Modelled 3-Month Maximum Pb Concentration Contour (ug/m3) (Supplemental 6 Meter Explosive Detonation Volume Source Dimensions)



Figure 4-6. Source Modelled 3-Month Maximum Pb Concentration Receptor (ug/m3) (Supplemental 6 Meter Explosive Detonation Volume Source Dimensions)

## 4.8 SUMMARY OF RESULTS

The overall 3-Month Maximum Averaged Concentration receptor and maximum 3-Month Moving Average background concentration are shown in Tables 4-7 and 4-8 below. The results, including the supplemental m