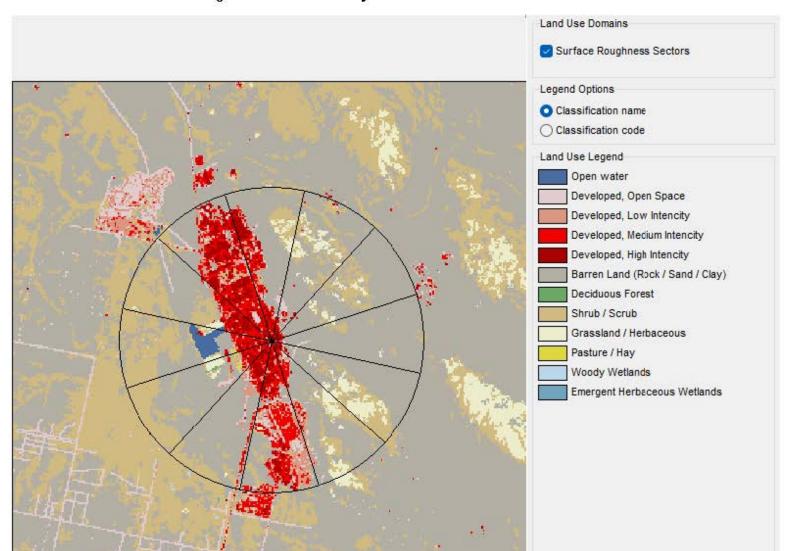

hile the Wind Rose Plots display different wind direction patterns in comparison to the nearer Barstow-Daggett Airport.

To demonstrate land use at the site and selection of Rural Dispersion Coefficients (Guideline on Air Quality Models, Section 7.2.1.1), two separate AERSURFACE evaluations were used. One on the Mainside southern property boundary, which is a moderately developed area, and another centered within the site property boundary to represent the overall dominantly undeveloped area. The Surface Roughness distance extends to a three-kilometer radius, and the bowen ratio and albedo covers a 10 kilometer by 10 kilometer domain. Aside from 10% of the area being urban on the Mainside, the site is predominantly classified as rural. Refer to Figures 3-1 and 3-2 and Tables 3-5 and 3-6.



Figure 3-1. MCAGCC Twentynine Palms Mainside Land Cover View

Table 3-5. MCAGCC Twentynine Palms Mainside Land Cover Classification Composition

| Land Class Code | Туре  | Classification Description   | Percent |
|-----------------|-------|------------------------------|---------|
| 11              | Rural | Open Water                   | 0.2     |
| 21              | Urban | Developed, Open Space        | 3.8     |
| 22              | Urban | Developed, Low Intensity     | 2       |
| 23              | Urban | Developed, Medium Intensity  | 2.5     |
| 24              | Urban | Developed, High Intensity    | 1.6     |
| 31              | Rural | Barren Land (Rock/Sand/Clay) | 63.2    |
| 41              | Rural | Deciduous Forest             | 0.01    |
| 52              | Rural | Shru