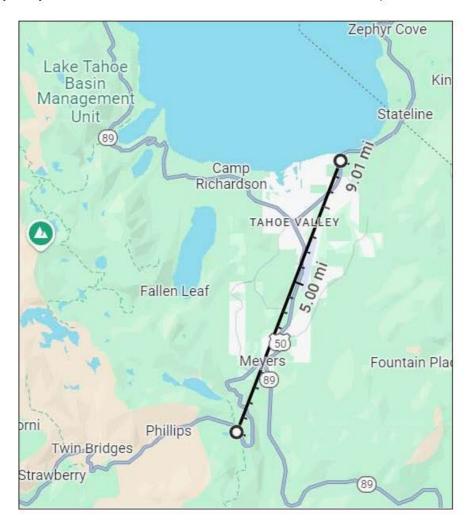

ch

Michael T. Benjamin, Chief, Air Quality Planning and Science Division

Dena Vallano February 10, 2025 Page 3

Sylvia Vanderspek, Chief, Air Quality Planning Branch
Michael Olson, Manager, Air Monitoring North Section, Air Quality
Surveillance Branch

Figure 1. Echo Summit Monitoring Station aerial view as indicated by  ${f \hat{m}}$  icon.



Figure 2.

Echo Summit Monitoring Station - Heavy snowfall covering enclosure making site inaccessible for the start of ozone season.



Figure 3.

Echo Summit Monitoring Station damaged roof safety railings.



Figure 4.

Echo Summit Monitoring Station damaged roof safety railings.



Figure 5.

The relative location of the Echo Summit and Sandy Way monitoring stations. Sandy Way is located 9 miles or 14.5 km northeast of the previous location.



Figure 6.



Table 1.
Site summary of the Echo Summit monitoring site

| Local Site Name                                                                                     |                                                    | Echo Summit (seasonal)                                          |  |  |  |  |
|-----------------------------------------------------------------------------------------------------|----------------------------------------------------|-----------------------------------------------------------------|--|--|--|--|
| AQS ID                                                                                              | Echo Summit (seasonar)<br>06-017-0012              |                                                                 |  |  |  |  |
| GPS Coordinates