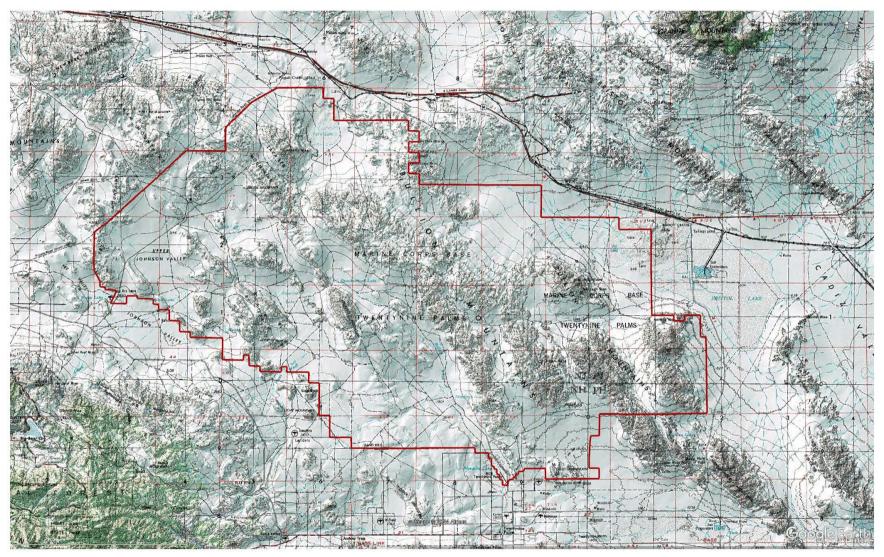

aining is conducted. Criteria pollutants, greenhouse gases, and hazardous air pollutants emissions are generated from these activities by sources that include boilers, coating operations, explosives, gas turbines, internal combustion engines (ICEs), fuel storage tanks, fugitive dust, aircraft, munitions, and tactical support equipment. Figure 1-1 displays the entire Facility boundary.

The arid area mainly receives less than 10 inches of rainfall a year, with an annual average temperature of 68 degrees Fahrenheit. The elevations range from 300 to 1,100 meters east to west with the Bullion Mountains bordering the eastern side, Lava Bed Mountains in the north, and Johnson Valley in the west. Figure 1-2 shows the United States Geological Survey (USGS) Topographic Map for the Facility.









# 2 SOURCE CHARACTERIZATION

The sources modeled are those that resulted in Pb emissions as shown in the MDAQMD-approved CY 2019 CEIR. There were 90 sources emitting Pb per CY 2019 CEIR. The majority were combustion sources such as ICEs and boilers; however, most of the Pb emissions (93%) were from the munition expenditures in the training ranges at the Facility. The next largest source of Pb emissions was from F-24 fuel (formerly JP8) combustion in tactical vehicles and tactical support equipment. Table 2-1 lists all the sources and their corresponding Pb emissions from CY 2019. Table 2-2 breaks down the "Live Fire, Explosives" emissions by range. The largest munition types were generally used in the large training areas (TA), such as Quackenbush and Noble Pass, which accounted for 57%