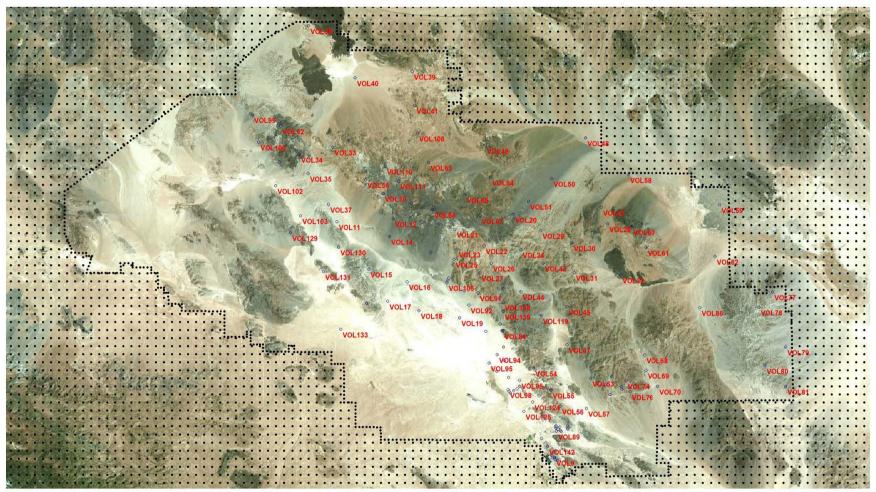

%            |
| R-MTU RANGE 1A    | 2.01E-03    | 0.26%            |
| R-051             | 1.69E-03    | 0.22%            |
| R-230 (LIVEMOUT)  | 1.14E-03    | 0.15%            |
| R-MTU RANGE 3A    | 9.25E-04    | 0.12%            |
| R-410             | 8.70E-04    | 0.11%            |
| R-101             | 7.62E-04    | 0.10%            |
| R-108             | 5.98E-04    | 0.08%            |
| TA-EMERSON LAKE   | 5.98E-04    | 0.08%            |

Table 2-2. CY 2019 "Live Fire, Explosives" Pb Emissions By Range

| Range  | Pb<br>(tpy) | % of Total<br>Pb |
|--------|-------------|------------------|
| R-105A | 5.44E-04    | 0.07%            |
| R-112  | 5.44E-04    | 0.07%            |

tpy - tons per year



Figure 2-1. Range Boundary Locations



Figure 2-2. Point Source Locations





# 3 METEOROLOGICAL INPUT DATA

The AERMOD surface (\*.SFC) and profile data (\*.PFL) files were obtained from CARB. The surface and profile data files were developed using AERMET (version 19191) with surface meteorological data, upper air meteorological data, and land use data. The meteorological data files are adjusted u-star (ADJ\_U\*) for surface friction velocity in the presence of low wind speeds. The raw hourly surface meteorological data is from NOAA's National Climatic Data Center (NCDC) for the years 2010-2021 with the most recent and complete five years of meteorological data processed. The raw meteorological data were recorded from meteorological instruments at airports using Automated Surface Observation Station (ASOS) systems. The meteorological preprocessor AERMINUTE was us