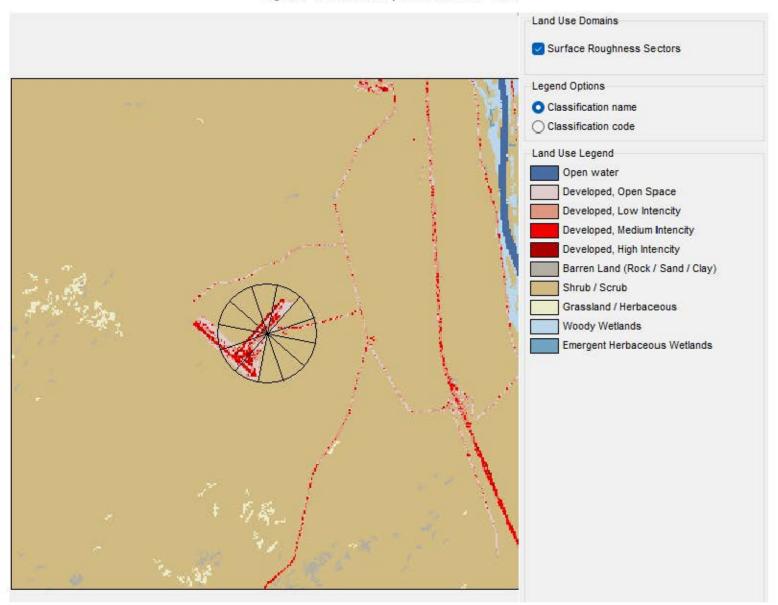

| Urban | Developed, Open Space        | 1.1     |
| 22              | Urban | Developed, Low Intensity     | 2.2     |
| 23              | Urban | Developed, Medium Intensity  | 1.3     |
| 24              | Urban | Developed, High Intensity    | 0.3     |
| 31              | Rural | Barren Land (Rock/Sand/Clay) | 14.8    |
| 52              | Rural | Shrub/Scrub                  | 53.1    |
| 71              | Rural | Grasslands/Herbaceous        | 5.9     |
| 81              | Rural | Pasture/Hay                  | 0.3     |
| 82              | Rural | Cultivated Crops             | 20.9    |
|                 |       | Urban                        | 4.9     |
|                 |       | Rural                        | 95.1    |

Figure 3-5. Needles Airport Land Cover View



Table 3-9. Needles Airport Land Cover Classification Composition

| Land Class Code | Туре  | Classification Description   | Percent |
|-----------------|-------|------------------------------|---------|
| 11              | Rural | Open Water                   | 0.6     |
| 21              | Urban | Developed, Open Space        | 0.9     |
| 22              | Urban | Developed, Low Intensity     | 1.2     |
| 23              | Urban | Developed, Medium Intensity  | 0.7     |
| 24              | Urban | Developed, High Intensity    | 0.1     |
| 31              | Rural | Barren Land (Rock/Sand/Clay) | 0.6     |
| 52              | Rural | Shrub/Scrub                  | 94.3    |
| 71              | Rural | Grasslands/Herbaceous        | 0.7     |
| 90              | Rural | Woody Wetlands