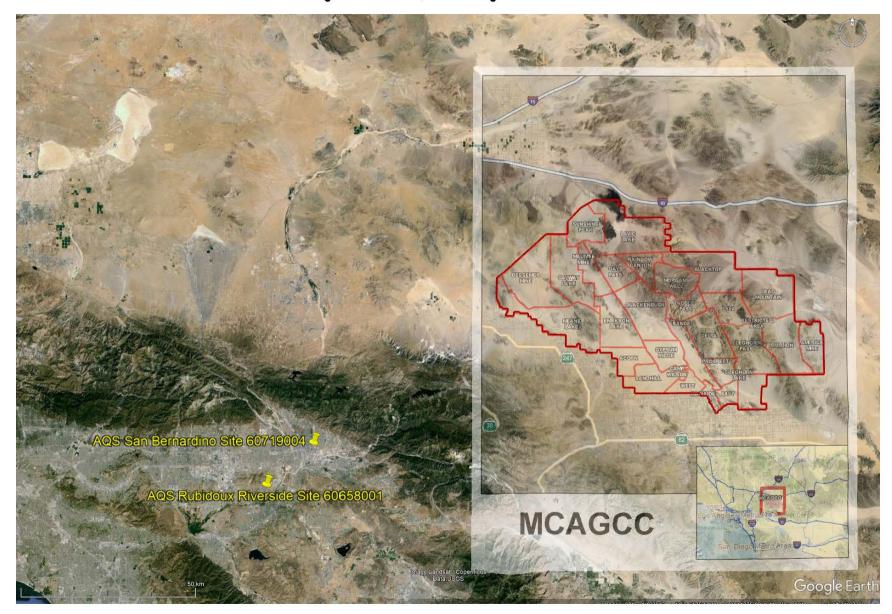

rdino and Rubidoux, respectively.

Table 4-3. EPA AQS Pb Concentration (ug/m3) Monitoring Stations

| Station Name   Site ID   County   Latitude   Longitude   Data Frequency |
|-------------------------------------------------------------------------|
|-------------------------------------------------------------------------|

| San Bernardino 1      | 60719004 | San Bernardino | 34.106678 | -117.274063 | Daily Mean (6 Day Intervals) |
|-----------------------|----------|----------------|-----------|-------------|------------------------------|
| Rubidoux <sup>2</sup> | 60658001 | Riverside      | 33.99958  | -117.41601  | Daily Mean (6 Day Intervals) |

Source: https://www.epa.gov/outdoor-air-quality-data ¹ Area Wide Site ² National Core (NCore) Site Note: AQS Data Sites Urban Influence



Figure 4-1. EPA AQS Monitoring Site Locations

Table 4-4. Pb Monitoring Site Background Concentrations (ug/m3) San Bernardino

| San<br>Bernardino | 2015                  | 5                            | 20                 | 16                           | 20                 | 17                           | 20                 | 18                           | 20                 | 19                           | 20                 | )20                          |
|-------------------|-----------------------|------------------------------|--------------------|------------------------------|--------------------|------------------------------|--------------------|------------------------------|--------------------|------------------------------|--------------------|-----------------------------