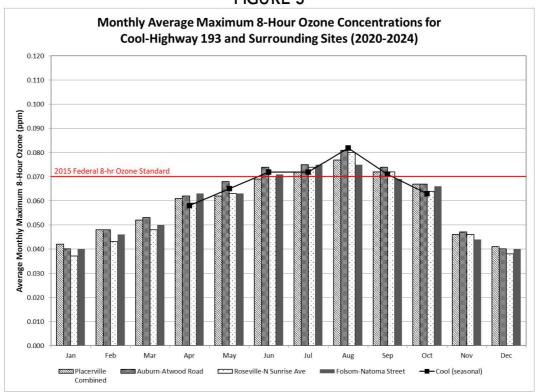

se physical characteristics require significant time and resources for servicing the monitoring equipment. Winter weather conditions further complicate the issue, at times making the access roads impassable due to a lack of plowing and unsafe for travel.

Based on our analyses of the measured data against the current 0.070 ppm federal 8-hour standard and other considerations, CARB finds that the April through October monitoring season continues to be adequate for capturing the highest ozone concentrations at the Echo Summit, Cool, Jerseydale, Sutter Buttes, and Tuscan Butte monitoring sites. Therefore, CARB is recommending that U.S. EPA grant a renewal waiver for seasonal monitoring (April through October) at these sites, in accordance with 40 CFR Part 58.12 (a)(3).

FIGURE 2



FIGURE 3



FIGURE 4



FIGURE 5



Note: The Colfax monitor was included because it is representative of ozone conditions at Sutter Buttes due to its location at a similar altitude and at roughly the same transport distance from the Sacramento metropolitan area.

## FIGURE 6



TABLE 2
MONTHLY MAXIMUM 8-HOUR OZONE CONCENTRATIONS AT SEASONAL AND SURROUNDING MONITORING SITES
(Ozone in parts per million)

| Month &<br>Year | Anderson<br>-North<br>Street | Auburn-<br>Atwood<br>Road | Colfax<br>-City<br>Hall | Colusa-<br>Sunrise<br>Blvd |       | Echo<br>Summit | Folsom-<br>Natoma<br>Street | Grass Valley-<br>Litton<br>Building |       | Lassen<br>Volcanic<br>Natl Park | Placerville | Red Bluff-<br>Walnut<br>Street | Roseville-<br>N Sunrise<br>Ave | Sonora-<br>Barretta<br>Street | Sutter<br>Buttes | Tus