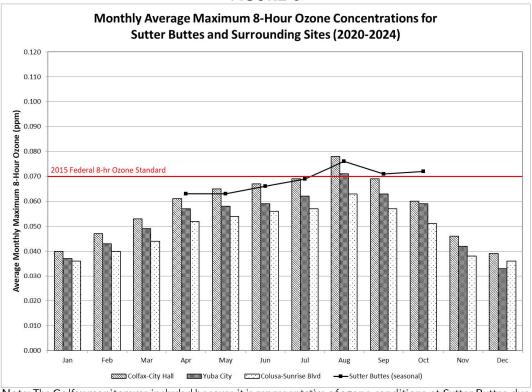

ics require significant time and resources for servicing the monitoring equipment. Winter weather conditions further complicate the issue, at times making the access roads impassable due to a lack of plowing and unsafe for travel.

Based on our analyses of the measured data against the current 0.070 ppm federal 8-hour standard and other considerations, CARB finds that the April through October monitoring season continues to be adequate for capturing the highest ozone concentrations at the Echo Summit, Cool, Jerseydale, Sutter Buttes, and Tuscan Butte monitoring sites. Therefore, CARB is recommending that U.S. EPA grant a renewal waiver for seasonal monitoring (April through October) at these sites, in accordance with 40 CFR Part 58.12 (a)(3).

FIGURE 2



FIGURE 3



FIGURE 4



FIGURE 5



Note: The Colfax monitor was included because it is representative of ozone conditions at Sutter Buttes due to its location at a similar altitude and at roughly the same transport distance from the Sacramento metropolitan area.

## FIGURE 6



TABLE 2
MONTHLY MAXIMUM 8-HOUR OZONE CONCENTRATIONS AT SEASONAL AND SURROUNDING MONITORING SITES
(Ozone in parts per million)

| Month &<br>Year | Anderson<br>-North<br>Street | Auburn-<br>Atwood<br>Road | Colfax<br>-City<br>Hall | Colusa-<br>Sunrise<br>Blvd |       | Echo<br>Summit | Folsom-<br>Natoma<br>Street | Grass Valley-<br>Litton<br>Building |       | Lassen<br>Volcanic<br>Natl Park | Placerville | Red Bluff-<br>Walnut<br>Street | Roseville-<br>N Sunrise<br>Ave | Sonora-<br>Barretta<br>Street | Sutter<br>Buttes | Tuscan<br>Butte | Yosemite<