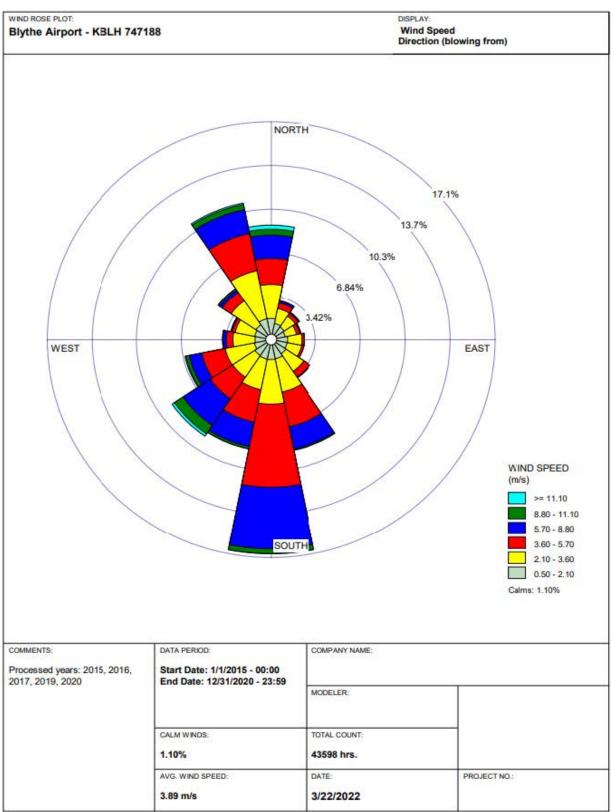

loped, Open Space        | 0.9     |
| 22              | Urban | Developed, Low Intensity     | 1.2     |
| 23              | Urban | Developed, Medium Intensity  | 0.7     |
| 24              | Urban | Developed, High Intensity    | 0.1     |
| 31              | Rural | Barren Land (Rock/Sand/Clay) | 0.6     |
| 52              | Rural | Shrub/Scrub                  | 94.3    |
| 71              | Rural | Grasslands/Herbaceous        | 0.7     |
| 90              | Rural | Woody Wetlands               | 0.9     |
| •               |       | Urban                        | 2.9     |
|                 |       | Rural                        | 97.1    |

Figure 3-6. Barstow-Daggett Airport Wind Rose Plot



WRPLOT View - Lakes Environmental Software

Figure 3-7. Blythe Airport Wind Rose Plot



WRPLOT View - Lakes Environmental Software

Figure 3-8. Needles Airport Wind Rose Plot



# 4 AIR QUALITY MODEL SELECTION

The EPA's preferred air quality dispersion model, AERMOD (Appendix A to Appendix W to CFR Part 51) was used to estimate off-property ground-level Pb air concentrations. AERMOD is a steady-state plume model that simulates the dispersion of pollutants in the atmosphere based on meteorological data, the emissions release type, and terrain features.

The AERMOD Regulatory Default options selected include:

- Sequential meteorological data processed with regulatory options in AERMET.
- Use of terrain elevation data from preferred data sources processed through AERMAP.
- Stack-tip downwash for point sources.
- No pollutant half-life or decay options.

The EPA's Support Cen