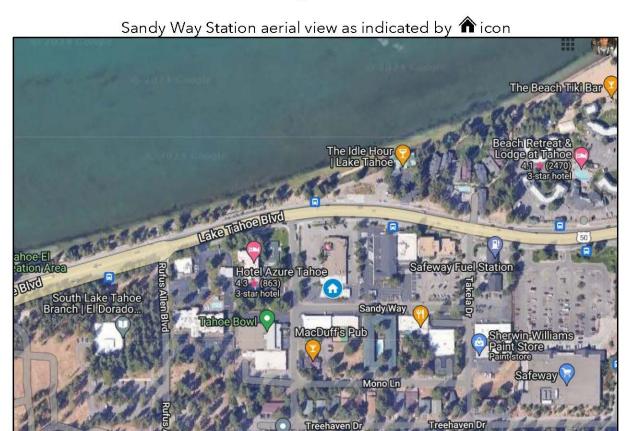

. Benjamin, Chief, Air Quality Planning and Science Division

Dena Vallano February 10, 2025 Page 3

Sylvia Vanderspek, Chief, Air Quality Planning Branch
Michael Olson, Manager, Air Monitoring North Section, Air Quality
Surveillance Branch

Figure 1. Echo Summit Monitoring Station aerial view as indicated by  ${f \hat{m}}$  icon.



Figure 2.

Echo Summit Monitoring Station - Heavy snowfall covering enclosure making site inaccessible for the start of ozone season.



Figure 3.

Echo Summit Monitoring Station damaged roof safety railings.



Figure 4.

Echo Summit Monitoring Station damaged roof safety railings.



Figure 5.

The relative location of the Echo Summit and Sandy Way monitoring stations. Sandy Way is located 9 miles or 14.5 km northeast of the previous location.



Figure 6.



Table 1.
Site summary of the Echo Summit monitoring site

| Local Site Name                                                                                     |                                                    | Echo Summit (seasonal)                                          |  |  |  |  |
|-----------------------------------------------------------------------------------------------------|----------------------------------------------------|-----------------------------------------------------------------|--|--|--|--|
| AQS ID                                                                                              | Echo Summit (seasonar)<br>06-017-0012              |                                                                 |  |  |  |  |
| GPS Coordinates