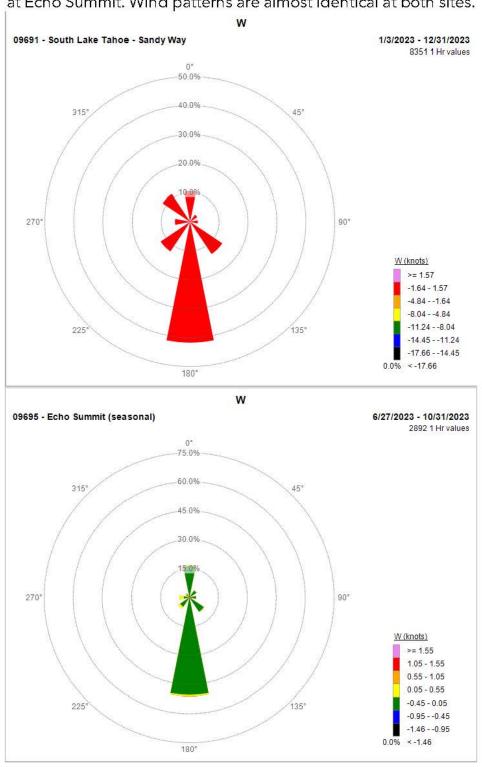

, Manager, Air Monitoring North Section, Air Quality

Surveillance Branch

Figure 1.

Proposed South Lake Tahoe - Sandy Way Monitoring Station aerial view as indicated by 🍙 icon.



Figure 2.

Echo Summit Monitoring Station - Heavy snowfall covering enclosure making site inaccessible for the start of ozone season.



Figure 3.

Echo Summit Monitoring Station damaged roof safety railings.



Figure 4.

Echo Summit Monitoring Station damaged roof safety railings.



Figure 5.

The relative location of the Echo Summit and Sandy Way monitoring stations. Sandy Way is located 9 miles or 14.5 km northeast of the previous location.



Figure 6.

The wind direction measured at the Sandy Way site in 2023 and during 2023 ozone season at Echo Summit. Wind patterns are almost identical at both sites.



Figure 7.

8-hour average ozone concentrations (in ppb) at Echo Summit and Sandy Way (Quant AQ data) show the similarity of ozone measurements at both site locations.



Figure 8.

Quant AQ ozone data compared to T400 regulatory monitor at a similar air monitoring station (Roseville). This is included for reference to display how the



Figure 9.

Nearby ozone monitoring sites showing the variability in measurements during the current ozone season. Surrounding sites show regional similarities in ozone concentrations.



Table 1.
Site summary of the Echo Summit monitoring site

| Local Site Name                                                                                     | Echo Summit (seasonal)                |                                                                 |  |