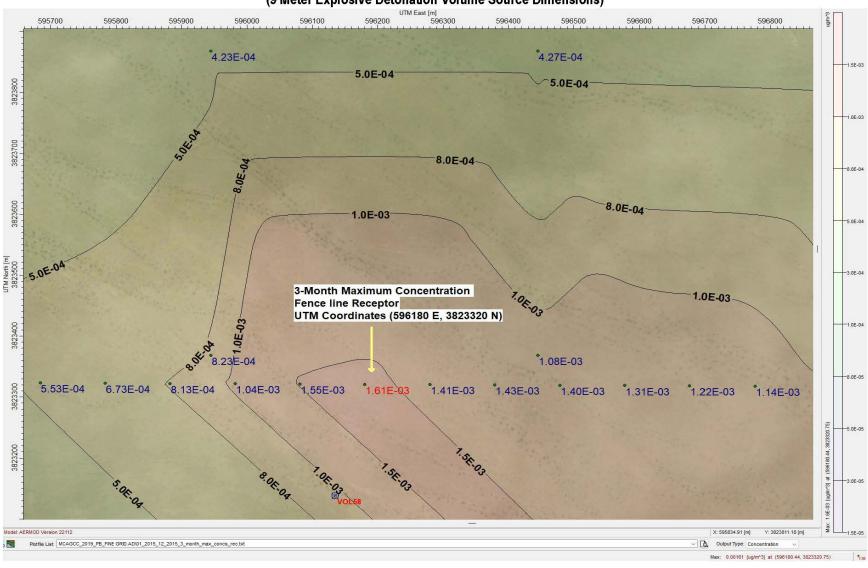

|           | Year | Month | 3-Month<br>Maximum Pb<br>Concentration<br>(ug/m3) |  |
|----------------------------|--------------------|-----------|------|-------|---------------------------------------------------|--|
| 9 Meter Detonation Sources | 596180 E           | 3823320 N | 2015 | March | 0.00161                                           |  |
| 6 Meter Detonation Sources | 596180 E           | 3823320 N | 2015 | March | 0.00175                                           |  |

Figure 4-2. Site Domain Coarse Grid



AERMOD View - Lakes Environmental Software

C:\HARP2\MCAGCC\_2019\_Pb\MCAGCC 29 Palms Pb Coarse Grid\MCAGCC\_2019\_Pb\_Coarse Grid.isc



Figure 4-3. Source Modelled 3-Month Maximum Pb Concentrations Contour (ug/m3) (9 Meter Explosive Detonation Volume Source Dimensions)



Figure 4-4. Source Modelled 3-Month Maximum Pb Concentration Receptor (ug/m3) (9 Meter Explosive Detonation Volume Source Dimensions)



Figure 4-5. Source Modelled 3-Month Maximum Pb Concentration Contour (ug/m3) (Supplemental 6 Meter Explosive Detonation Volume Source Dimensions)



Figure 4-6. Source Modelled 3-Month Maximum Pb Concentration Receptor (ug/m3) (Supplemental 6 Meter Explosive Detonation Volume Source Dimensions)

## 4.8 SUMMARY OF RESULTS

The overall 3-Month Maximum Averaged Concentration receptor and maximum 3-Month Moving Average background concentration are shown in Tables 4-7 and 4-8 below. The results, including the supplemental modelling evaluation, are well below 50% of the National Ambient Air Quality Standards (NAAQS) threshold of 0.15 ug/m3.

Table 4-7. MCAGCC