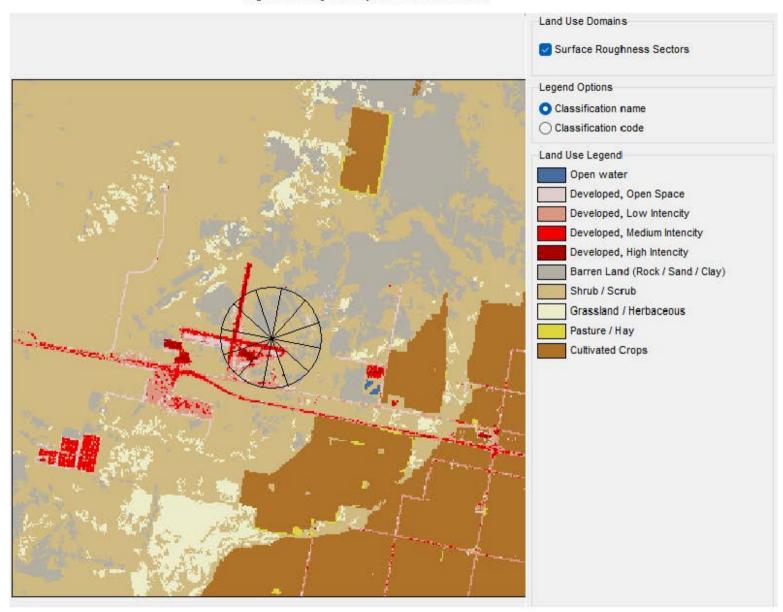

m Intensity  | 1.6     |
| 24              | Urban     | Developed, High Intensity    | 0.1     |
| 31              | Rural     | Barren Land (Rock/Sand/Clay) | 8       |
| 52              | Rural     | Shrub/Scrub                  | 75.7    |
| 71              | Rural     | Grasslands/Herbaceous        | 0.2     |
| 81              | Rural     | Pasture/Hay                  | 0.1     |
| 82              | Rural     | Cultivated Crops             | 8       |
| 90              | Rural     | Woody Wetlands               | 0.2     |
| 95              | Rural     | Emergent Herbaceous Wetland  | 1       |
|                 |           | Urban                        | 6.6     |
|                 |           | Rural                        | 93.4    |

Figure 3-4. Blythe Airport Land Cover View



**Table 3-8. Blythe Airport Land Cover Classification Composition** 

| Land Class Code | Туре  | Classification Description   | Percent |
|-----------------|-------|------------------------------|---------|
| 11              | Rural | Open Water                   | 0.04    |
| 21              | Urban | Developed, Open Space        | 1.1     |
| 22              | Urban | Developed, Low Intensity     | 2.2     |
| 23              | Urban | Developed, Medium Intensity  | 1.3     |
| 24              | Urban | Developed, High Intensity    | 0.3     |
| 31              | Rural | Barren Land (Rock/Sand/Clay) | 14.8    |
| 52              | Rural | Shrub/Scrub                  | 53.1    |
| 71              | Rural | Grasslands/Herbaceous        | 5.9     |
| 81              | Rural | Pasture/Ha