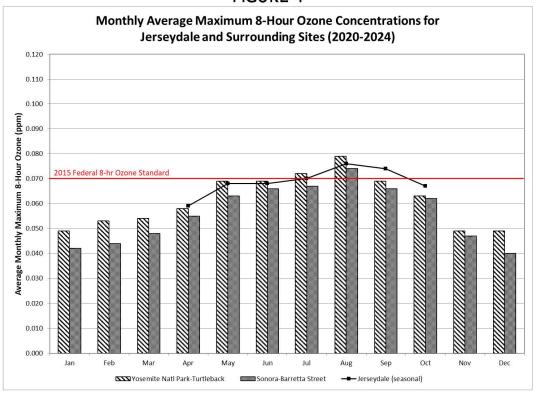

characteristics require significant time and resources for servicing the monitoring equipment. Winter weather conditions further complicate the issue, at times making the access roads impassable due to a lack of plowing and unsafe for travel.

Based on our analyses of the measured data against the current 0.070 ppm federal 8-hour standard and other considerations, CARB finds that the April through October monitoring season continues to be adequate for capturing the highest ozone concentrations at the Echo Summit, Cool, Jerseydale, Sutter Buttes, and Tuscan Butte monitoring sites. Therefore, CARB is recommending that U.S. EPA grant a renewal waiver for seasonal monitoring (April through October) at these sites, in accordance with 40 CFR Part 58.12 (a)(3).

FIGURE 2



FIGURE 3



FIGURE 4



FIGURE 5



Note: The Colfax monitor was included because it is representative of ozone conditions at Sutter Buttes due to its location at a similar altitude and at roughly the same transport distance from the Sacramento metropolitan area.

## FIGURE 6



TABLE 2
MONTHLY MAXIMUM 8-HOUR OZONE CONCENTRATIONS AT SEASONAL AND SURROUNDING MONITORING SITES
(Ozone in parts per million)

| Month &<br>Year | Anderson<br>-North<br>Street | Auburn-<br>Atwood<br>Road | Colfax<br>-City<br>Hall | Colusa-<br>Sunrise<br>Blvd |       | Echo<br>Summit | Folsom-<br>Natoma<br>Street | Grass Valley-<br>Litton<br>Building |       | Lassen<br>Volcanic<br>Natl Park | Placerville | Red Bluff-<br>Walnut<br>Street | Roseville-<br>N Sunrise<br>Ave | Sonora-<br>Barretta<br>Street | Sutter<br>Buttes | Tuscan<br>Butte