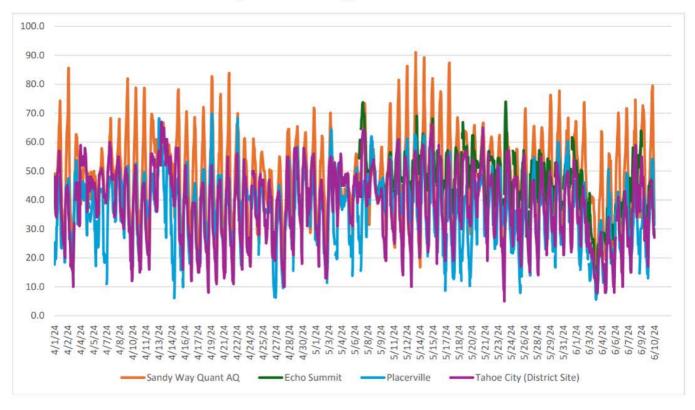

andy Way monitoring stations. Sandy Way is located 9 miles or 14.5 km northeast of the previous location.



Figure 6.

The wind direction measured at the Sandy Way site in 2023 and during 2023 ozone season at Echo Summit. Wind patterns are almost identical at both sites.



Figure 7.

8-hour average ozone concentrations (in ppb) at Echo Summit and Sandy Way (Quant AQ data) show the similarity of ozone measurements at both site locations.



Figure 8.

Quant AQ ozone data compared to T400 regulatory monitor at a similar air monitoring station (Roseville). This is included for reference to display how the



Figure 9.

Nearby ozone monitoring sites showing the variability in measurements during the current ozone season. Surrounding sites show regional similarities in ozone concentrations.



Table 1.
Site summary of the Echo Summit monitoring site

| Local Site Name                                                                                     | Echo Summit (seasonal)                |                                                                 |  |  |  |  |
|-----------------------------------------------------------------------------------------------------|---------------------------------------|-----------------------------------------------------------------|--|--|--|--|
| AQS ID                                                                                              | 06-017-0012                           |                                                                 |  |  |  |  |
| GPS Coordinates