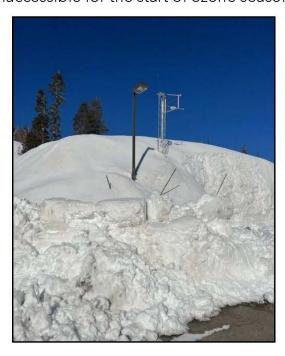

lson,* via email or at (279) 208-7972.

Sincerely,

Mike Miguel

Michael Miguel, Assistant Division Chief, Monitoring and Laboratory Division

cc: Julia Carlstad, Ph.D., U.S. EPA, Region 9, Monitoring and Analysis Section (Air-2-3)

Walter Ham, Ph.D., Chief, Monitoring and Laboratory Division

Manisha Singh, Chief, Quality Management Branch

Michael T. Benjamin, Chief, Air Quality Planning and Science Division

Sylvia Vanderspek, Chief, Air Quality Planning Branch

Michael Olson, Manager, Air Monitoring North Section, Air Quality

Surveillance Branch

Figure 1.

Proposed South Lake Tahoe - Sandy Way Monitoring Station aerial view as indicated by 🍙 icon.



Figure 2.

Echo Summit Monitoring Station - Heavy snowfall covering enclosure making site inaccessible for the start of ozone season.



Figure 3.

Echo Summit Monitoring Station damaged roof safety railings.



Figure 4.

Echo Summit Monitoring Station damaged roof safety railings.



Figure 5.

The relative location of the Echo Summit and Sandy Way monitoring stations. Sandy Way is located 9 miles or 14.5 km northeast of the previous location.



Figure 6.

The wind direction measured at the Sandy Way site in 2023 and during 2023 ozone season at Echo Summit. Wind patterns are almost identical at both sites.



Figure 7.

8-hour average ozone concentrations (in ppb) at Echo Summit and Sandy Way (Quant AQ data) show the similarity of ozone measurements at both site locations.



Figure 8.

Quant AQ ozone data compared to T400 regulatory monitor at a similar air monitoring station (Roseville). This is included for referenc