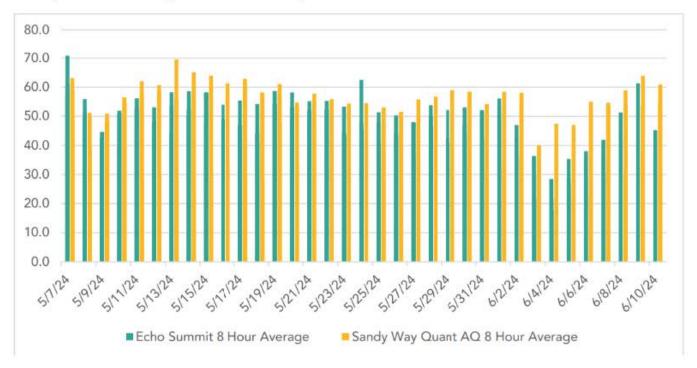

🍙 icon.



Figure 2.

Echo Summit Monitoring Station - Heavy snowfall covering enclosure making site inaccessible for the start of ozone season.



Figure 3.

Echo Summit Monitoring Station damaged roof safety railings.



Figure 4.

Echo Summit Monitoring Station damaged roof safety railings.



Figure 5.

The relative location of the Echo Summit and Sandy Way monitoring stations. Sandy Way is located 9 miles or 14.5 km northeast of the previous location.



Figure 6.

The wind direction measured at the Sandy Way site in 2023 and during 2023 ozone season at Echo Summit. Wind patterns are almost identical at both sites.



Figure 7.

8-hour average ozone concentrations (in ppb) at Echo Summit and Sandy Way (Quant AQ data) show the similarity of ozone measurements at both site locations.



Figure 8.

Quant AQ ozone data compared to T400 regulatory monitor at a similar air monitoring station (Roseville). This is included for reference to display how the



Figure 9.

Nearby ozone monitoring sites showing the variability in measurements during the current ozone season. Surrounding sites show regional similarities in ozone concentrations.



Table 1.
Site summary of the Echo Summit monitoring site

| Local Site Name                                                                                     | Echo Summit (seasonal)                |                                                                 |  |  |  |  |
|-----------------------------------------------------------------------------------------------------|---------------------------------------|-------------------