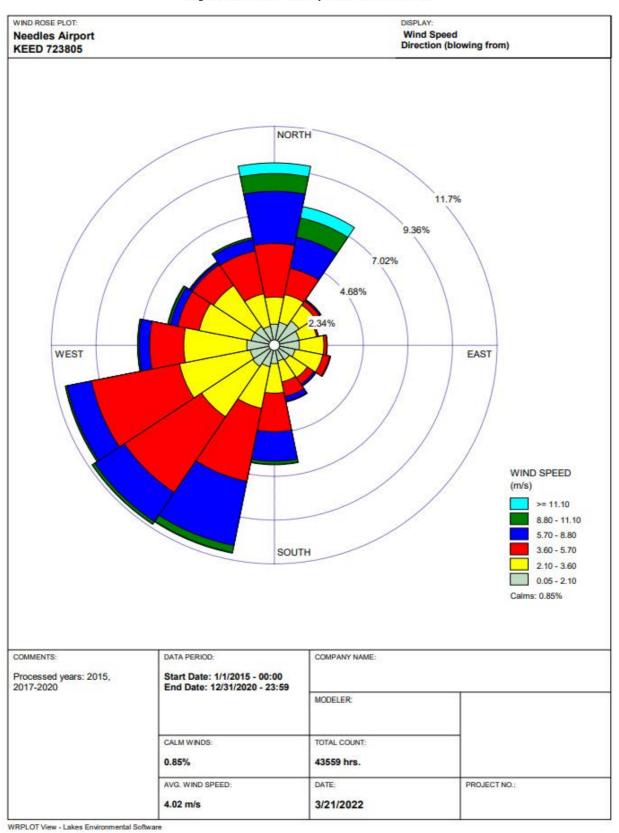

| 1.2     |
| 23              | Urban | Developed, Medium Intensity  | 0.7     |
| 24              | Urban | Developed, High Intensity    | 0.1     |
| 31              | Rural | Barren Land (Rock/Sand/Clay) | 0.6     |
| 52              | Rural | Shrub/Scrub                  | 94.3    |
| 71              | Rural | Grasslands/Herbaceous        | 0.7     |
| 90              | Rural | Woody Wetlands               | 0.9     |
| •               |       | Urban                        | 2.9     |
|                 |       | Rural                        | 97.1    |

Figure 3-6. Barstow-Daggett Airport Wind Rose Plot



WRPLOT View - Lakes Environmental Software

Figure 3-7. Blythe Airport Wind Rose Plot



WRPLOT View - Lakes Environmental Software

Figure 3-8. Needles Airport Wind Rose Plot



# 4 AIR QUALITY MODEL SELECTION

The EPA's preferred air quality dispersion model, AERMOD (Appendix A to Appendix W to CFR Part 51) was used to estimate off-property ground-level Pb air concentrations. AERMOD is a steady-state plume model that simulates the dispersion of pollutants in the atmosphere based on meteorological data, the emissions release type, and terrain features.

The AERMOD Regulatory Default options selected include:

- Sequential meteorological data processed with regulatory options in AERMET.
- Use of terrain elevation data from preferred data sources processed through AERMAP.
- Stack-tip downwash for point sources.
- No pollutant half-life or decay options.

The EPA's Support Center for Regulatory Atmospheric Modeling (SCRAM) site lists the Open Burn/Open Detonation D