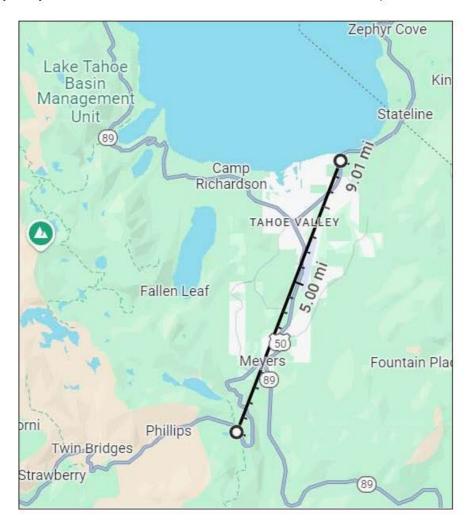

Quality Management Branch

Michael T. Benjamin, Chief, Air Quality Planning and Science Division

Sylvia Vanderspek, Chief, Air Quality Planning Branch

Michael Olson, Manager, Air Monitoring North Section, Air Quality

Surveillance Branch

Figure 1.

Proposed South Lake Tahoe - Sandy Way Monitoring Station aerial view as indicated by 🍙 icon.



Figure 2.

Echo Summit Monitoring Station - Heavy snowfall covering enclosure making site inaccessible for the start of ozone season.



Figure 3.

Echo Summit Monitoring Station damaged roof safety railings.



Figure 4.

Echo Summit Monitoring Station damaged roof safety railings.



Figure 5.

The relative location of the Echo Summit and Sandy Way monitoring stations. Sandy Way is located 9 miles or 14.5 km northeast of the previous location.



Figure 6.

The wind direction measured at the Sandy Way site in 2023 and during 2023 ozone season at Echo Summit. Wind patterns are almost identical at both sites.



Figure 7.

8-hour average ozone concentrations (in ppb) at Echo Summit and Sandy Way (Quant AQ data) show the similarity of ozone measurements at both site locations.



Figure 8.

Quant AQ ozone data compared to T400 regulatory monitor at a similar air monitoring station (Roseville). This is included for reference to display how the



Figure 9.

Nearby ozone monitoring sites showing the variability in measurements during the current ozone season. Surrounding sites show regional similarities in ozone concentrations.



Table 1.
Site summary of the Echo Summit monitoring site

| Local Site Name