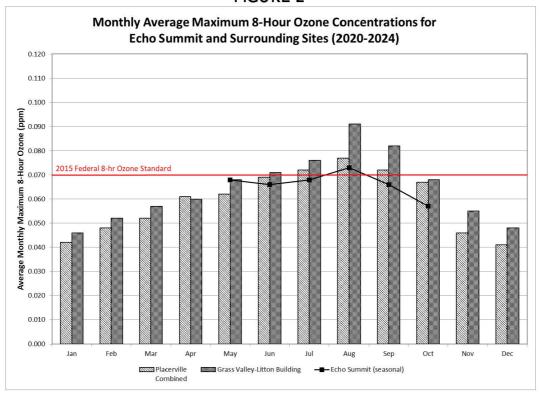

2 feet). These physical characteristics require significant time and resources for servicing the monitoring equipment. Winter weather conditions further complicate the issue, at times making the access roads impassable due to a lack of plowing and unsafe for travel.

Based on our analyses of the measured data against the current 0.070 ppm federal 8-hour standard and other considerations, CARB finds that the April through October monitoring season continues to be adequate for capturing the highest ozone concentrations at the Echo Summit, Cool, Jerseydale, Sutter Buttes, and Tuscan Butte monitoring sites. Therefore, CARB is recommending that U.S. EPA grant a renewal waiver for seasonal monitoring (April through October) at these sites, in accordance with 40 CFR Part 58.12 (a)(3).

FIGURE 2



FIGURE 3



FIGURE 4



FIGURE 5



Note: The Colfax monitor was included because it is representative of ozone conditions at Sutter Buttes due to its location at a similar altitude and at roughly the same transport distance from the Sacramento metropolitan area.

## FIGURE 6



TABLE 2
MONTHLY MAXIMUM 8-HOUR OZONE CONCENTRATIONS AT SEASONAL AND SURROUNDING MONITORING SITES
(Ozone in parts per million)

| Month &<br>Year | Anderson<br>-North<br>Street | Auburn-<br>Atwood<br>Road | Colfax<br>-City<br>Hall | Colusa-<br>Sunrise<br>Blvd |       | Echo<br>Summit | Folsom-<br>Natoma<br>Street | Grass Valley-<br>Litton<br>Building |       | Lassen<br>Volcanic<br>Natl Park | Placerville | Red Bluff-<br>Walnut<br>Street | Roseville-<br>N Sunrise<br>Ave | Sonora-<br>Barretta<br>Street | Sutter<br>