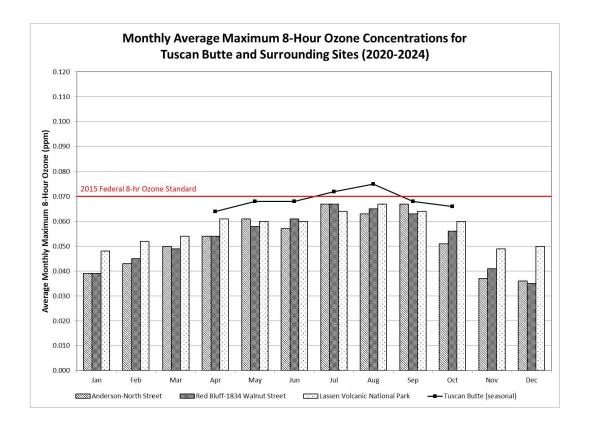

analyses of the measured data against the current 0.070 ppm federal 8-hour standard and other considerations, CARB finds that the April through October monitoring season continues to be adequate for capturing the highest ozone concentrations at the Echo Summit, Cool, Jerseydale, Sutter Buttes, and Tuscan Butte monitoring sites. Therefore, CARB is recommending that U.S. EPA grant a renewal waiver for seasonal monitoring (April through October) at these sites, in accordance with 40 CFR Part 58.12 (a)(3).

FIGURE 2



FIGURE 3



FIGURE 4



FIGURE 5



Note: The Colfax monitor was included because it is representative of ozone conditions at Sutter Buttes due to its location at a similar altitude and at roughly the same transport distance from the Sacramento metropolitan area.

## FIGURE 6



TABLE 2
MONTHLY MAXIMUM 8-HOUR OZONE CONCENTRATIONS AT SEASONAL AND SURROUNDING MONITORING SITES
(Ozone in parts per million)

| Month &<br>Year | Anderson<br>-North<br>Street | Auburn-<br>Atwood<br>Road | Colfax<br>-City<br>Hall | Colusa-<br>Sunrise<br>Blvd |       | Echo<br>Summit | Folsom-<br>Natoma<br>Street | Grass Valley-<br>Litton<br>Building |       | Lassen<br>Volcanic<br>Natl Park | Placerville | Red Bluff-<br>Walnut<br>Street | Roseville-<br>N Sunrise<br>Ave | Sonora-<br>Barretta<br>Street | Sutter<br>Buttes | Tuscan<br>Butte | Yosemite<br>Natl Park-<br>Turtleback | Yuba<br>City |
|-----------------|------------------------------|---------------------------|-------------------------|----------------------------|-------|----------------|-----------------------------|-----------