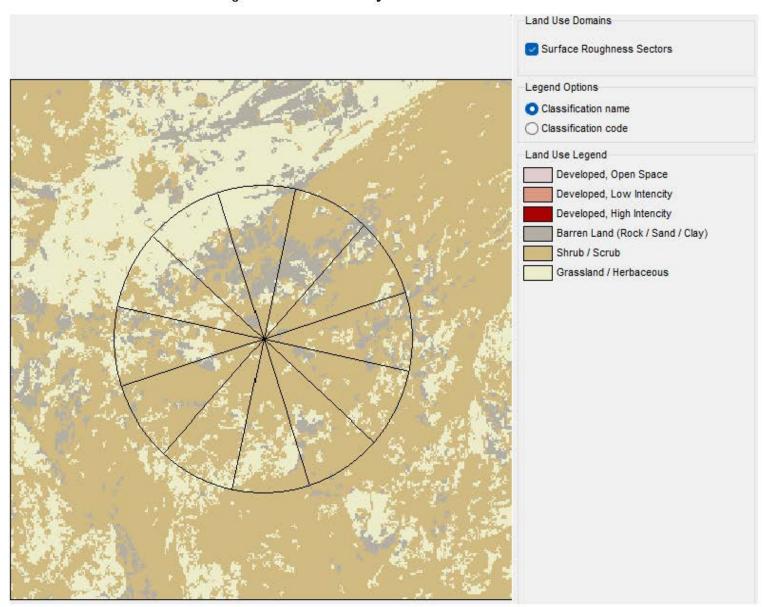

| Urban | Developed, Medium Intensity  | 2.5     |
| 24              | Urban | Developed, High Intensity    | 1.6     |
| 31              | Rural | Barren Land (Rock/Sand/Clay) | 63.2    |
| 41              | Rural | Deciduous Forest             | 0.01    |
| 52              | Rural | Shrub/Scrub                  | 23.4    |
| 71              | Rural | Grasslands/Herbaceous        | 3.3     |
| 81              | Rural | Pasture/Hay                  | 0.02    |
| 90              | Rural | Woody Wetlands               | 0.03    |
| 95              | Rural | Emergent Herbaceous Wetland  | 0.002   |
|                 |       | Urban                        | 9.9     |
|                 |       | Rural                        | 90.1    |

Figure 3-2. MCAGCC Twentynine Palms Land Cover View



Table 3.6. MCAGCC Twentynine Palms Land Cover Classification Composition

| Land Class Code | Туре  | Classification Description   | Percent |
|-----------------|-------|------------------------------|---------|
| 31              | Rural | Barren Land (Rock/Sand/Clay) | 9.8     |
| 52              | Rural | Shrub/Scrub                  | 61.3    |
| 71              | Rural | Grasslands/Herbaceous        | 28.8    |
|                 |       | Rural                        | 100     |





Table 3-7. Barstow-Daggett Airport Land Cover Classification Composition

|                 | W.V. W.V. | - X                          | 2.021   |
|-----------------|-----------|------------------------------|---------|
| Land Class Code | Туре      | Classification Description   | Percent |
| 11