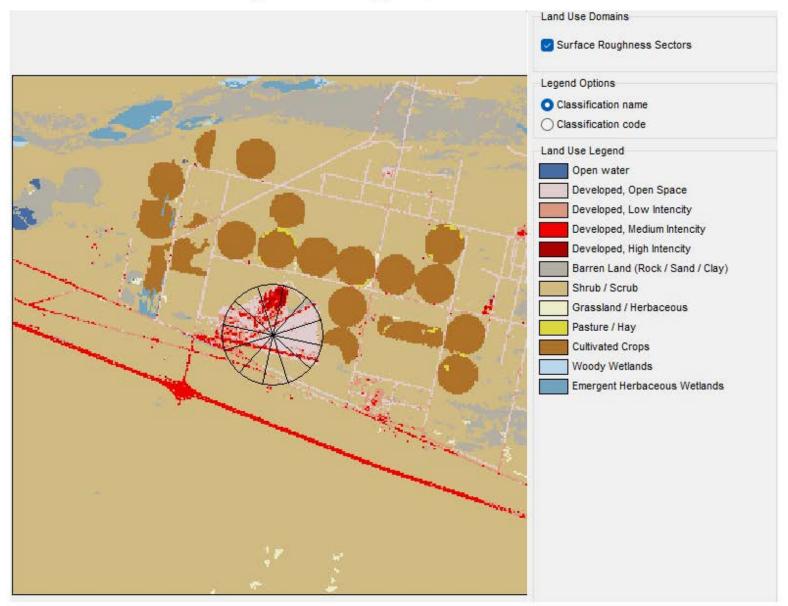

al | Woody Wetlands               | 0.03    |
| 95              | Rural | Emergent Herbaceous Wetland  | 0.002   |
|                 |       | Urban                        | 9.9     |
|                 |       | Rural                        | 90.1    |

Figure 3-2. MCAGCC Twentynine Palms Land Cover View



Table 3.6. MCAGCC Twentynine Palms Land Cover Classification Composition

| Land Class Code | Туре  | Classification Description   | Percent |
|-----------------|-------|------------------------------|---------|
| 31              | Rural | Barren Land (Rock/Sand/Clay) | 9.8     |
| 52              | Rural | Shrub/Scrub                  | 61.3    |
| 71              | Rural | Grasslands/Herbaceous        | 28.8    |
|                 |       | Rural                        | 100     |





Table 3-7. Barstow-Daggett Airport Land Cover Classification Composition

|                 | W.V. W.V. | - X                          | 2.021   |
|-----------------|-----------|------------------------------|---------|
| Land Class Code | Туре      | Classification Description   | Percent |
| 11              | Rural     | Open Water                   | 0.2     |
| 21              | Urban     | Developed, Open Space        | 3.4     |
| 22              | Urban     | Developed, Low Intensity     | 1.5     |
| 23              | Urban     | Developed, Medium Intensity  | 1.6     |
| 24              | Urban     | Developed, High Intensity    | 0.1     |
| 31              | Rural     | Barren Land (Rock/Sand/Clay) | 8       |
| 52              | Rural     | Shrub/Scrub                  | 75.7