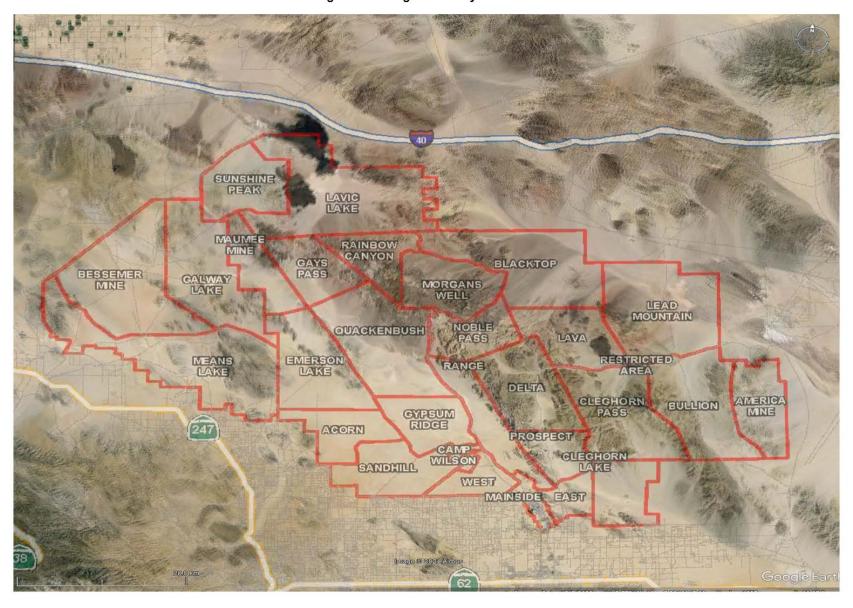

| 2.18E-03    | 0.28%            |
| TA-RAINBOW CANYON | 2.12E-03    | 0.28%            |
| R-MTU RANGE 1A    | 2.01E-03    | 0.26%            |
| R-051             | 1.69E-03    | 0.22%            |
| R-230 (LIVEMOUT)  | 1.14E-03    | 0.15%            |
| R-MTU RANGE 3A    | 9.25E-04    | 0.12%            |
| R-410             | 8.70E-04    | 0.11%            |
| R-101             | 7.62E-04    | 0.10%            |
| R-108             | 5.98E-04    | 0.08%            |
| TA-EMERSON LAKE   | 5.98E-04    | 0.08%            |

Table 2-2. CY 2019 "Live Fire, Explosives" Pb Emissions By Range

| Range  | Pb<br>(tpy) | % of Total<br>Pb |
|--------|-------------|------------------|
| R-105A | 5.44E-04    | 0.07%            |
| R-112  | 5.44E-04    | 0.07%            |

tpy - tons per year



Figure 2-1. Range Boundary Locations



Figure 2-2. Point Source Locations





# 3 METEOROLOGICAL INPUT DATA

The AERMOD surface (\*.SFC) and profile data (\*.PFL) files were obtained from CARB. The surface and profile data files were developed using AERMET (version 19191) with surface meteorological data, upper air meteorological data, and land use data. The meteorological data files are adjusted u-star (ADJ\_U\*) for surface friction velocity in the presence of low wind speeds. The raw hourly surface meteorological data is from NOAA's National Climatic Data Center (NCDC) for the years 2010-2021 with the most recent and complete five years of meteorological data processed. The raw meteorological data were recorded from meteorological instruments at airports using Automated Surface Obse