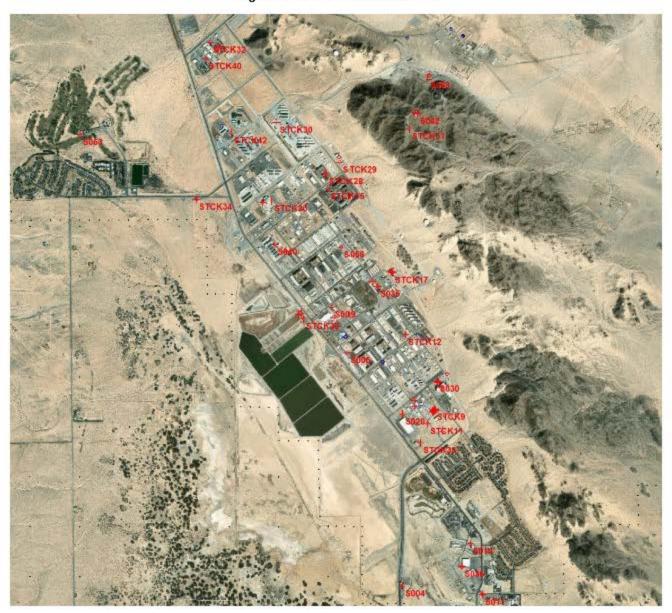

| TA-RAINBOW CANYON | 2.12E-03    | 0.28%            |
| R-MTU RANGE 1A    | 2.01E-03    | 0.26%            |
| R-051             | 1.69E-03    | 0.22%            |
| R-230 (LIVEMOUT)  | 1.14E-03    | 0.15%            |
| R-MTU RANGE 3A    | 9.25E-04    | 0.12%            |
| R-410             | 8.70E-04    | 0.11%            |
| R-101             | 7.62E-04    | 0.10%            |
| R-108             | 5.98E-04    | 0.08%            |
| TA-EMERSON LAKE   | 5.98E-04    | 0.08%            |

Table 2-2. CY 2019 "Live Fire, Explosives" Pb Emissions By Range

| Range  | Pb<br>(tpy) | % of Total<br>Pb |
|--------|-------------|------------------|
| R-105A | 5.44E-04    | 0.07%            |
| R-112  | 5.44E-04    | 0.07%            |

tpy - tons per year



Figure 2-1. Range Boundary Locations



Figure 2-2. Point Source Locations





# 3 METEOROLOGICAL INPUT DATA

The AERMOD surface (\*.SFC) and profile data (\*.PFL) files were obtained from CARB. The surface and profile data files were developed using AERMET (version 19191) with surface meteorological data, upper air meteorological data, and land use data. The meteorological data files are adjusted u-star (ADJ\_U\*) for surface friction velocity in the presence of low wind speeds. The raw hourly surface meteorological data is from NOAA's National Climatic Data Center (NCDC) for the years 2010-2021 with the most recent and complete five years of meteorological data processed. The raw meteorological data were recorded from meteorological instruments at airports using Automated Surface Observation Station (ASOS) systems. The mete