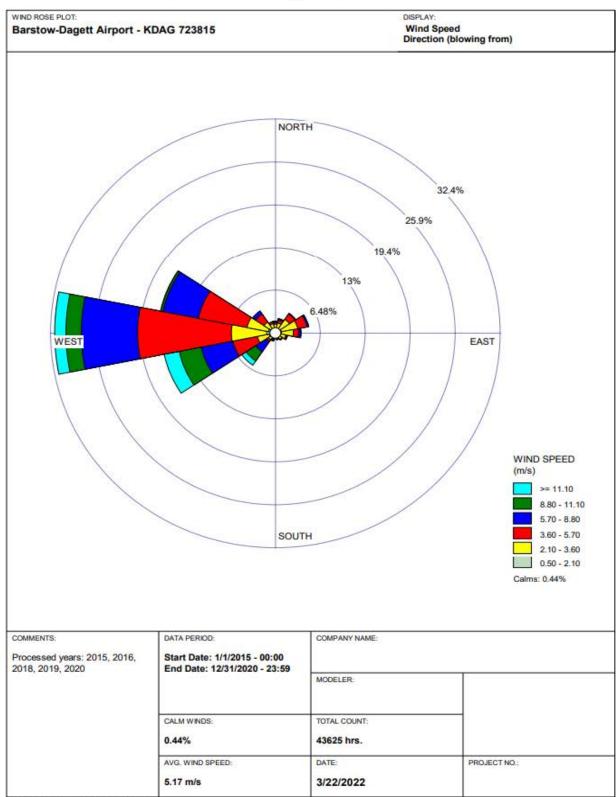

| Rural | Open Water                   | 0.6     |
| 21              | Urban | Developed, Open Space        | 0.9     |
| 22              | Urban | Developed, Low Intensity     | 1.2     |
| 23              | Urban | Developed, Medium Intensity  | 0.7     |
| 24              | Urban | Developed, High Intensity    | 0.1     |
| 31              | Rural | Barren Land (Rock/Sand/Clay) | 0.6     |
| 52              | Rural | Shrub/Scrub                  | 94.3    |
| 71              | Rural | Grasslands/Herbaceous        | 0.7     |
| 90              | Rural | Woody Wetlands               | 0.9     |
| •               |       | Urban                        | 2.9     |
|                 |       | Rural                        | 97.1    |

Figure 3-6. Barstow-Daggett Airport Wind Rose Plot



WRPLOT View - Lakes Environmental Software

Figure 3-7. Blythe Airport Wind Rose Plot



WRPLOT View - Lakes Environmental Software

Figure 3-8. Needles Airport Wind Rose Plot



# 4 AIR QUALITY MODEL SELECTION

The EPA's preferred air quality dispersion model, AERMOD (Appendix A to Appendix W to CFR Part 51) was used to estimate off-property ground-level Pb air concentrations. AERMOD is a steady-state plume model that simulates the dispersion of pollutants in the atmosphere based on meteorological data, the emissions release type, and terrain features.

The AERMOD Regulatory Default options selected include:

- Sequential meteorological data processed with regulatory options in AERMET.
- Use of terrain elevation data from preferred data sources processed through AERMAP.
- Stack-tip down