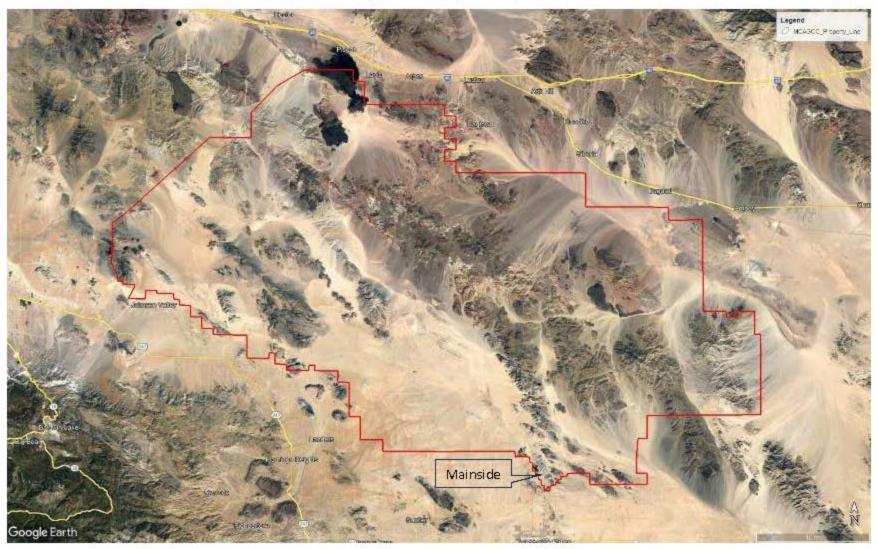

s training is conducted. Criteria pollutants, greenhouse gases, and hazardous air pollutants emissions are generated from these activities by sources that include boilers, coating operations, explosives, gas turbines, internal combustion engines (ICEs), fuel storage tanks, fugitive dust, aircraft, munitions, and tactical support equipment. Figure 1-1 displays the entire Facility boundary.

The arid area mainly receives less than 10 inches of rainfall a year, with an annual average temperature of 68 degrees Fahrenheit. The elevations range from 300 to 1,100 meters east to west with the Bullion Mountains bordering the eastern side, Lava Bed Mountains in the north, and Johnson Valley in the west. Figure 1-2 shows the United States Geological Survey (USGS) Topographic Map for the Facility.









# 2 SOURCE CHARACTERIZATION

The sources modeled are those that resulted in Pb emissions as shown in the MDAQMD-approved CY 2019 CEIR. There were 90 sources emitting Pb per CY 2019 CEIR. The majority were combustion sources such as ICEs and boilers; however, most of the Pb emissions (93%) were from the munition expenditures in the training ranges at the Facility. The next largest source of Pb emissions was from F-24 fuel (formerly JP8) combustion in tactical vehicles and tactical support equipment. Table 2-1 lists all the sources and their corresponding Pb emissions from CY 2019. Table 2-2 breaks down the "Live Fire, Explosives" emissions by range. The largest munition types were generally used in the large training areas (TA), such as Quackenbush and Noble Pass, which accounted for