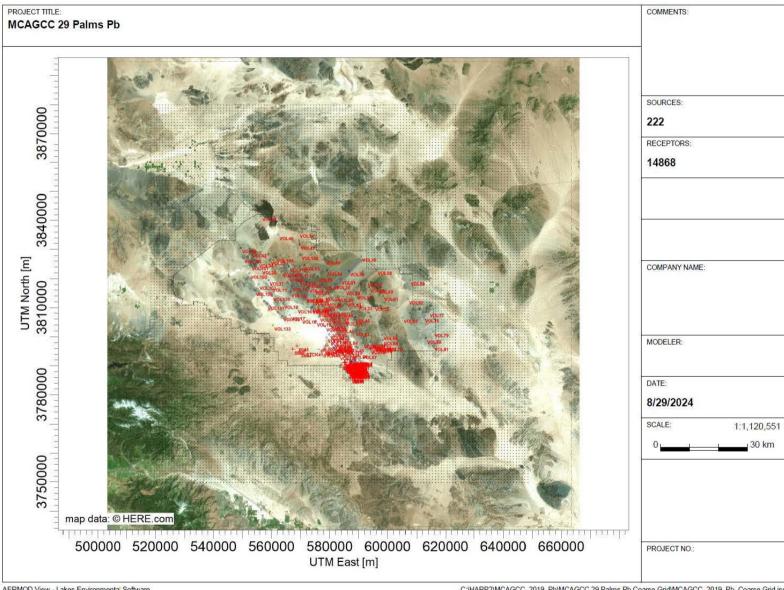

ADPOST (version 13262) utility. Figure 4-2 is the Site Domain Coarse Grid and Figures 4-3 through 4-6 display the source modelled maximum Pb concentrations.

Table 4-6. LEADPOST 3-Month Maximum Averaged Concentration (ug/m3)

| Modelling Evaluation       | Maximum<br>UTM Cod |           | Year | Month | 3-Month<br>Maximum Pb<br>Concentration<br>(ug/m3) |  |
|----------------------------|--------------------|-----------|------|-------|---------------------------------------------------|--|
| 9 Meter Detonation Sources | 596180 E           | 3823320 N | 2015 | March | 0.00161                                           |  |
| 6 Meter Detonation Sources | 596180 E           | 3823320 N | 2015 | March | 0.00175                                           |  |

Figure 4-2. Site Domain Coarse Grid



AERMOD View - Lakes Environmental Software

C:\HARP2\MCAGCC\_2019\_Pb\MCAGCC 29 Palms Pb Coarse Grid\MCAGCC\_2019\_Pb\_Coarse Grid.isc



Figure 4-3. Source Modelled 3-Month Maximum Pb Concentrations Contour (ug/m3) (9 Meter Explosive Detonation Volume Source Dimensions)



Figure 4-4. Source Modelled 3-Month Maximum Pb Concentration Receptor (ug/m3) (9 Meter Explosive Detonation Volume Source Dimensions)



Figure 4-5. Source Modelled 3-Month Maximum Pb Concentration Contour (ug/m3) (Supplemental 6 Meter Explosive Detonation Volume Source Dimensions)



Figure 4-6. Source Modelled 3-Month Maximum Pb Concentration Receptor (ug/m3) (Supplemental 6 Meter Explosive Detonation Volume Source Dimensions)

## 4.8 SUMMARY OF RESULTS

The overall 3-Month Maximum Averaged Concentration receptor an