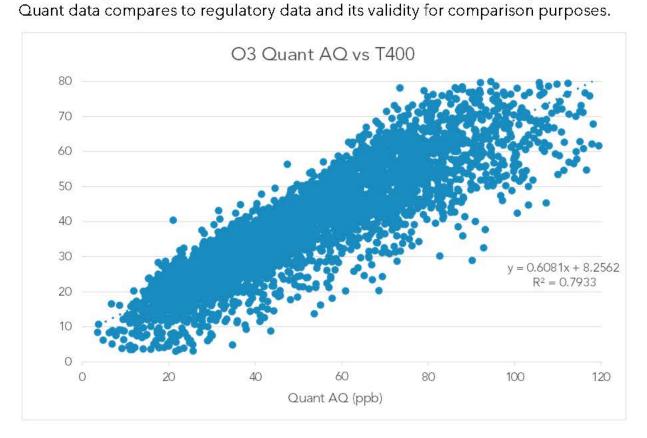

it Monitoring Station damaged roof safety railings.



Figure 4.

Echo Summit Monitoring Station damaged roof safety railings.



Figure 5.

The relative location of the Echo Summit and Sandy Way monitoring stations. Sandy Way is located 9 miles or 14.5 km northeast of the previous location.



Figure 6.

The wind direction measured at the Sandy Way site in 2023 and during 2023 ozone season at Echo Summit. Wind patterns are almost identical at both sites.



Figure 7.

8-hour average ozone concentrations (in ppb) at Echo Summit and Sandy Way (Quant AQ data) show the similarity of ozone measurements at both site locations.



Figure 8.

Quant AQ ozone data compared to T400 regulatory monitor at a similar air monitoring station (Roseville). This is included for reference to display how the



Figure 9.

Nearby ozone monitoring sites showing the variability in measurements during the current ozone season. Surrounding sites show regional similarities in ozone concentrations.



Table 1.
Site summary of the Echo Summit monitoring site

| Local Site Name                                                                                     | Echo Summit (seasonal)                |                                                                 |  |  |  |  |
|-----------------------------------------------------------------------------------------------------|---------------------------------------|-----------------------------------------------------------------|--|--|--|--|
| AQS ID                                                                                              | 06-01