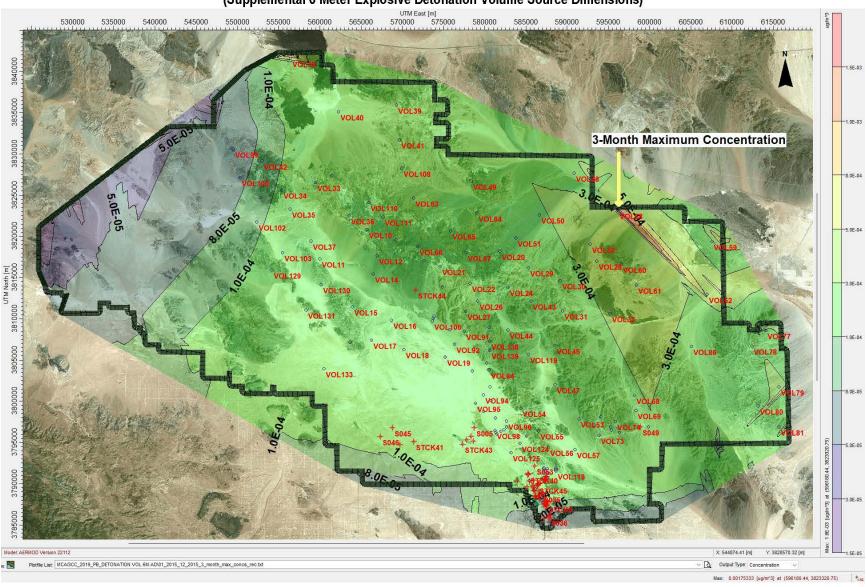

----------|------|-------|---------------------------------------------------|--|
| 9 Meter Detonation Sources | 596180 E           | 3823320 N | 2015 | March | 0.00161                                           |  |
| 6 Meter Detonation Sources | 596180 E           | 3823320 N | 2015 | March | 0.00175                                           |  |

Figure 4-2. Site Domain Coarse Grid



AERMOD View - Lakes Environmental Software

C:\HARP2\MCAGCC\_2019\_Pb\MCAGCC 29 Palms Pb Coarse Grid\MCAGCC\_2019\_Pb\_Coarse Grid.isc



Figure 4-3. Source Modelled 3-Month Maximum Pb Concentrations Contour (ug/m3) (9 Meter Explosive Detonation Volume Source Dimensions)



Figure 4-4. Source Modelled 3-Month Maximum Pb Concentration Receptor (ug/m3) (9 Meter Explosive Detonation Volume Source Dimensions)



Figure 4-5. Source Modelled 3-Month Maximum Pb Concentration Contour (ug/m3) (Supplemental 6 Meter Explosive Detonation Volume Source Dimensions)



Figure 4-6. Source Modelled 3-Month Maximum Pb Concentration Receptor (ug/m3) (Supplemental 6 Meter Explosive Detonation Volume Source Dimensions)

## 4.8 SUMMARY OF RESULTS

The overall 3-Month Maximum Averaged Concentration receptor and maximum 3-Month Moving Average background concentration are shown in Tables 4-7 and 4-8 below. The results, including the supplemental modelling evaluation, are well below 50% of the National Ambient Air Quality Standards (NAAQS) threshold of 0.15 ug/m3.

Table 4-7. MCAGCC Twentynine Palms Maximum Pb Concentration (9 Meter Explosive Detonation Volume Source Dimensions)

|          | m Location<br>oordinates