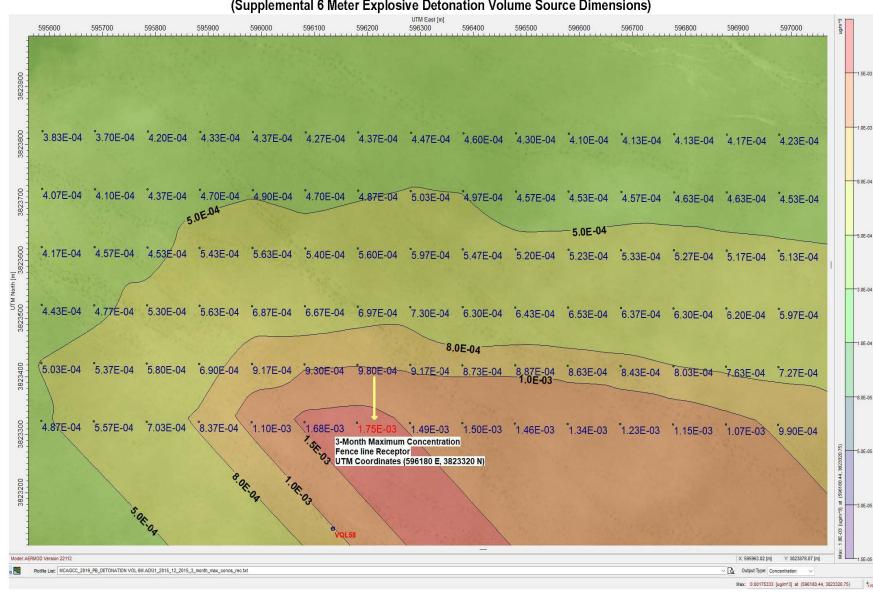

5 | March | 0.00161                                           |  |
| 6 Meter Detonation Sources | 596180 E           | 3823320 N | 2015 | March | 0.00175                                           |  |

Figure 4-2. Site Domain Coarse Grid



AERMOD View - Lakes Environmental Software

C:\HARP2\MCAGCC\_2019\_Pb\MCAGCC 29 Palms Pb Coarse Grid\MCAGCC\_2019\_Pb\_Coarse Grid.isc



Figure 4-3. Source Modelled 3-Month Maximum Pb Concentrations Contour (ug/m3) (9 Meter Explosive Detonation Volume Source Dimensions)



Figure 4-4. Source Modelled 3-Month Maximum Pb Concentration Receptor (ug/m3) (9 Meter Explosive Detonation Volume Source Dimensions)



Figure 4-5. Source Modelled 3-Month Maximum Pb Concentration Contour (ug/m3) (Supplemental 6 Meter Explosive Detonation Volume Source Dimensions)



Figure 4-6. Source Modelled 3-Month Maximum Pb Concentration Receptor (ug/m3) (Supplemental 6 Meter Explosive Detonation Volume Source Dimensions)

## 4.8 SUMMARY OF RESULTS

The overall 3-Month Maximum Averaged Concentration receptor and maximum 3-Month Moving Average background concentration are shown in Tables 4-7 and 4-8 below. The results, including the supplemental modelling evaluation, are well below 50% of the National Ambient Air Quality Standards (NAAQS) threshold of 0.15 ug/m3.

Table 4-7. MCAGCC Twentynine Palms Maximum Pb Concentration (9 Meter Explosive Detonation Volume Source Dimensions)

|          | m Location<br>oordinates | Source 3-Month<br>Maximum Average<br>Concentration<br>(ug/m3) | Background 3-Month<br>Moving Average<br>Maximum<br>Concentration<br>(ug/m3) | Sour