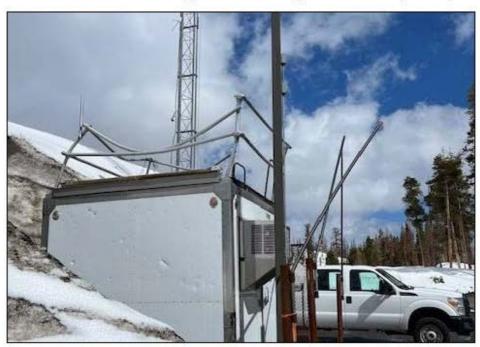

guel, Assistant Division Chief, Monitoring and Laboratory Division

cc: Julia Carlstad, Ph.D., U.S. EPA, Region 9, Monitoring and Analysis Section (Air-2-3)

Walter Ham, Ph.D., Chief, Monitoring and Laboratory Division

Manisha Singh, Chief, Quality Management Branch

Michael T. Benjamin, Chief, Air Quality Planning and Science Division

Sylvia Vanderspek, Chief, Air Quality Planning Branch

Michael Olson, Manager, Air Monitoring North Section, Air Quality

Surveillance Branch

Figure 1.

Proposed South Lake Tahoe - Sandy Way Monitoring Station aerial view as indicated by 🍙 icon.



Figure 2.

Echo Summit Monitoring Station - Heavy snowfall covering enclosure making site inaccessible for the start of ozone season.



Figure 3.

Echo Summit Monitoring Station damaged roof safety railings.



Figure 4.

Echo Summit Monitoring Station damaged roof safety railings.



Figure 5.

The relative location of the Echo Summit and Sandy Way monitoring stations. Sandy Way is located 9 miles or 14.5 km northeast of the previous location.



Figure 6.

The wind direction measured at the Sandy Way site in 2023 and during 2023 ozone season at Echo Summit. Wind patterns are almost identical at both sites.



Figure 7.

8-hour average ozone concentrations (in ppb) at Echo Summit and Sandy Way (Quant AQ data) show the similarity of ozone measurements at both site locations.



Figure 8.

Quant AQ ozone data compared to T400 regulatory monitor at a similar air monitoring station (Roseville). This is included for reference to display how the



Figure 9.

Nearby ozone monitoring sites showing th