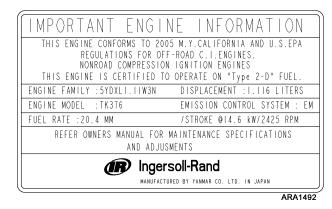

#### **STEP 2: Identify the Engine**

Locate the Engine Serial Number Nameplate and the Engine Emissions Label.

| MODEL     | ТКЗ76                           |
|-----------|---------------------------------|
| ENGINE NO | xxxxxx                          |
|           | Ingersoll-Rand<br>DIESEL ENGINE |
|           | URED BY YANMAR CO LTD           |

New Style Serial Number Plate

|                                                                                                                     | 4-Cylinder<br>Engines       | 2 and 3-Cylinder<br>Engines |  |  |
|---------------------------------------------------------------------------------------------------------------------|-----------------------------|-----------------------------|--|--|
| TRU Engine Information (all fields required)                                                                        |                             | <25HP (<19kW)               |  |  |
| TRU Engine Manufacturer Yanmar                                                                                      |                             | ≥25HP (≥19kW)               |  |  |
| TRU Engine Model                                                                                                    | TRU Engine Mode             | l Year                      |  |  |
| TRU Engine Serial Number                                                                                            |                             | _/                          |  |  |
| MODEL TK376   ENGINE NO XXXXX   Ingersoll-Rand   DIESEL ENGINE   MANUFACTURED BY YANMAR CO LTD   IN JAPAN   ARA1127 |                             |                             |  |  |
|                                                                                                                     |                             |                             |  |  |
| I IMPORIANI ENGINE I                                                                                                | NFORMA                      |                             |  |  |
| THIS ENGINE CONFORMS TO 2005 M.Y.C                                                                                  | CALIFORNIA AND              | U.S.EPA                     |  |  |
| REGULATIONS FOR OFF-ROAD (<br>NONROAD COMPRESSION IGNIT                                                             | C.I.ENGINES.<br>ION ENGINES |                             |  |  |
| THIS ENGINE IS CERTIFIED TO OPERAT                                                                                  | TE ON "Type 2-              | ·D" FUEL.                   |  |  |
| ENGINE FAMILY : 5YDXLI.IIW3N DISP                                                                                   | LACEMENT : I.I              | 16 LITERS                   |  |  |
| ENGINE MODEL : TK376 EMIS                                                                                           | SION CONTROL S              | SYSTEM : EM                 |  |  |
| FUEL RATE : 20.4 MM /STR                                                                                            | OKE @I4.6 kW/2              | 2425 RPM                    |  |  |
| REFER OWNERS MANUAL FOR MAINTEN                                                                                     | IANCE SPECIFIC              | ATIONS                      |  |  |
| AND ADJUSMENTS                                                                                                      |                             |                             |  |  |
| MANUFACTURED BY YANMAR CO. LTD. IN JAPAN                                                                            |                             |                             |  |  |

#### **Typical Engine Emissions Label**

NOTE: CARB allows a TRU to have an engine that was manufactured up to one year before the TRU was manufactured. See advisory 08-01. https://ww2.arb.ca.gov/sites/default/files/2022-09/advisory\_08\_01.pdf