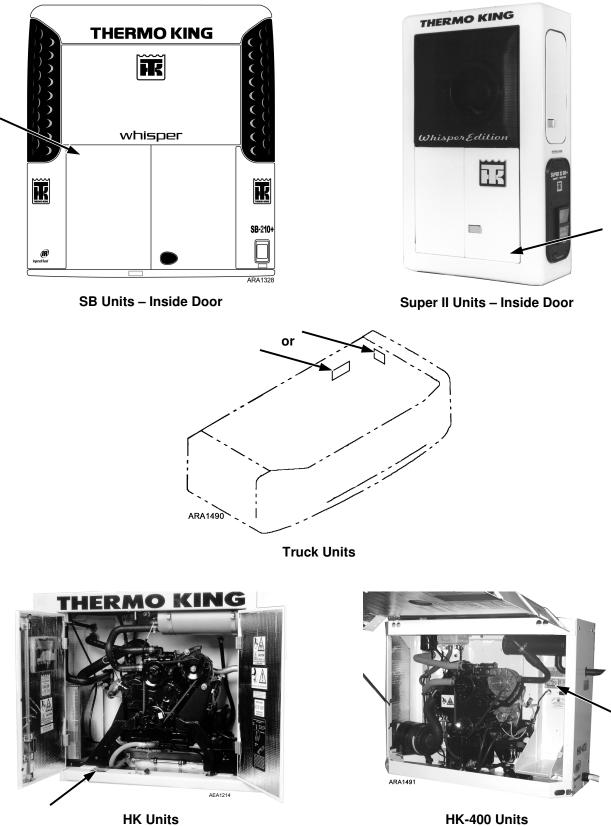

#### STEP 1: Identify the Unit

Locate the TRU/TRU Generator Set Unit Serial Number Plate.

| SERIAL NO. 6001000002 ITEM 920378M*543253<br>DESC SYSTEM SB-210 30 BASE TIER 2<br>REF R404A WT 13 VOLTS 12 VDC<br>PHASE AMPS CYCLES<br>Unit Id 0866CE000002 |
|-------------------------------------------------------------------------------------------------------------------------------------------------------------|
| IDA/SDA Code<br>IL<br>Mfg 00638 Ciales, Puerto Rico<br>THERMO KING CORPORATION                                                                              |

HK-400 Units

SGCO Generator Set Units

#### **STEP 2: Identify the Engine**

Locate the Engine Serial Number Nameplate and the Engine Emissions Label.

| MODEL     | ТКЗ76                           |
|-----------|---------------------------------|
| ENGINE NO | xxxxxx                          |
|           | Ingersoll-Rand<br>DIESEL ENGINE |
|           | URED BY YANMAR CO LTD           |