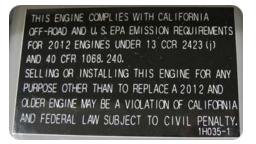

Engines incorporating this REPLACEMENT ENGINE label on the valve cover are <u>Tier 2</u> engines and are considered a <u>2007 Engine</u> <u>Model Year</u> regardless of engine build year.

Engines incorporating this REPLACEMENT ENGINE label on the valve cover are <u>Tier 4i</u> engines and are considered a <u>2012 Engine</u> <u>Model Year</u> regardless of engine build year.