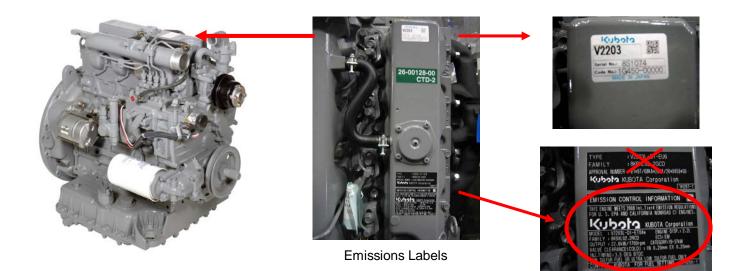

Unit Serial Number Label

| TRU Engine Information (all fields required) |        | Seven Batian                  |
|----------------------------------------------|--------|-------------------------------|
| TRU Engine Manufacturer                      | Kubota | Power Rating<br>≥25HP (≥19kW) |
| TRU Engine Model                             |        | TRU Engine Model Year         |
| TRU Engine Serial Number                     |        |                               |

Engine Model, Model Year & Power Rating

Serial Number

Alternate Serial Number location Stamped on engine block

THIS ENGINE COMPLIES WITH CALIFORNIA OFF-ROAD AND U.S. EPA NONROAD EMISSION REQUIREMENTS FOR 2004 ENGINES UNDER 13 CCR 2423 (j) AND 40 CFR 89, 1003 (b) (7). SELLING OR INSTALLING THIS ENGINE FOR ANY PUPPOSE OTHER THAN TO REPLACE AN OFF-ROAD ENGINE BUILT BEFORE JANUARY 1, 2008 MAY BE A VIOLATION OF CALIFORNIA AND FEDERAL LAW SUBJECT TO CIVIL PENALTY. 1H010-1

Engines incorporating this REPLACEMENT ENGINE label on the valve cover are <u>Tier 2</u> engines and are considered a <u>2007 Engine</u> <u>Model Year</u> regardless of engine build year.

Engines incorporating this REPLACEMENT ENGINE label on the valve cover are <u>Tier 4i</u> engines and are considered a <u>2012 Engine</u> <u>Model Year</u> regardless of engine build year.