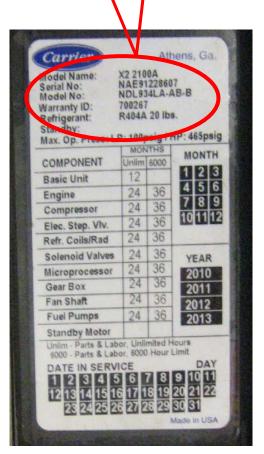

### STEP 1: ID your Fleet

Locating the TRU Serial Number

CA

Unit Serial Number Label

Use the TRU serial number to determine the model year.

## Sample Serial Number: ABC12345678

| ↓ ↓                                |                                     |                   |  |
|------------------------------------|-------------------------------------|-------------------|--|
| If the 1 <sup>st</sup><br>digit is | and the 3 <sup>rd</sup><br>digit is | TRU Model Year is |  |
| A thru G                           | A thru Z                            | 2001 or corliar   |  |
| Н                                  | A thru M                            | 2001 or earlier   |  |
| Н                                  | N thru Z                            | 2002              |  |
| J                                  | А                                   |                   |  |
| J                                  | B thru N                            | 2003              |  |
| J                                  | P thru Z                            | 2004              |  |
| K                                  | A or B                              |                   |  |
| K                                  | C thru P                            | 2005              |  |
| K                                  | R thru Z                            | 2006              |  |
| L                                  | A thru C                            | 2000              |  |
| L                                  | D thru R                            | 2007              |  |
| L                                  | S thru Z                            | 2008              |  |
| М                                  | A thru D                            |                   |  |
| М                                  | E thru S                            | 2009              |  |
| М                                  | T thru Z                            | 2010              |  |
| N                                  | A thru E                            |                   |  |
| N                                  | F thru T                            | 2011              |  |
| N                                  | U thru Z                            | 2012              |  |
| Р                                  | A thru F                            |                   |  |
| Р                                  | G thru U                            | 2013              |  |
| Р                                  | V thru Z                            | 2014              |  |
| R                                  | A thru G                            |                   |  |
| R                                  | H thru V                            | 2015              |  |
| R                                  | W thru Z                            | 2016              |  |
| S                                  | A thru H                            |                   |  |

Unit Serial Number Label

| TRU Engine Information (all fields required) |        | Seven Batian                  |
|----------------------------------------------|--------|-------------------------------|
| TRU Engine Manufacturer                      | Kubota | Power Rating<br>≥25HP (≥19kW) |
| TRU Engine Model                             |        | TRU Engine Model Year         |
| TRU Engine Serial Number                     |        |                               |