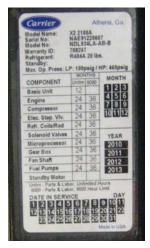

Use the TRU serial number to determine the model year.

## Sample Serial Number: ABC12345678

| ↓ ↓                                |                                     |                   |  |
|------------------------------------|-------------------------------------|-------------------|--|
| If the 1 <sup>st</sup><br>digit is | and the 3 <sup>rd</sup><br>digit is | TRU Model Year is |  |
| A thru G                           | A thru Z                            | 2001 or corliar   |  |
| Н                                  | A thru M                            | 2001 or earlier   |  |
| Н                                  | N thru Z                            | 2002              |  |
| J                                  | А                                   |                   |  |
| J                                  | B thru N                            | 2003              |  |
| J                                  | P thru Z                            | 2004              |  |
| K                                  | A or B                              |                   |  |
| K                                  | C thru P                            | 2005              |  |
| K                                  | R thru Z                            | 2006              |  |
| L                                  | A thru C                            | 2000              |  |
| L                                  | D thru R                            | 2007              |  |
| L                                  | S thru Z                            | 2008              |  |
| М                                  | A thru D                            |                   |  |
| М                                  | E thru S                            | 2009              |  |
| М                                  | T thru Z                            | 2010              |  |
| N                                  | A thru E                            |                   |  |
| N                                  | F thru T                            | 2011              |  |
| N                                  | U thru Z                            | 2012              |  |
| Р                                  | A thru F                            |                   |  |
| Р                                  | G thru U                            | 2013              |  |
| Р                                  | V thru Z                            | 2014              |  |
| R                                  | A thru G                            |                   |  |
| R                                  | H thru V                            | 2015              |  |
| R                                  | W thru Z                            | 2016              |  |
| S                                  | A thru H                            |                   |  |