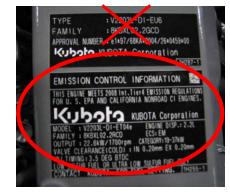

### STEP 2: ID your Engine

Locating the Engine Emissions Labels

Engine Model, Model Year & Power Rating

Serial Number

Alternate Serial Number location Stamped on engine block

THIS ENGINE COMPLIES WITH CALIFORNIA OFF-ROAD AND U.S. EPA NONROAD EMISSION REQUIREMENTS FOR 2004 ENGINES UNDER 13 CCR 2423 (j) AND 40 CFR 89, 1003 (b) (7). SELLING OR INSTALLING THIS ENGINE FOR ANY PUPPOSE OTHER THAN TO REPLACE AN OFF-ROAD ENGINE BUILT BEFORE JANUARY 1, 2008 MAY BE A VIOLATION OF CALIFORNIA AND FEDERAL LAW SUBJECT TO CIVIL PENALTY. 1H010-1