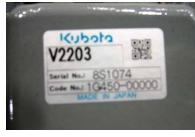

### STEP 2: ID your Engine

Locating the Engine Emissions Labels

Unit Serial Number Label

| TRU Engine Information (all fields required) |        | Seven Batian                  |
|----------------------------------------------|--------|-------------------------------|
| TRU Engine Manufacturer                      | Kubota | Power Rating<br>≥25HP (≥19kW) |
| TRU Engine Model                             |        | TRU Engine Model Year         |
| TRU Engine Serial Number                     |        |                               |