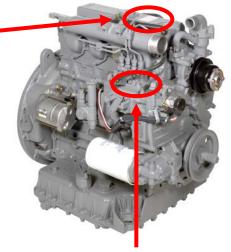

### STEP 2: ID your Engine

Locating the Engine Emissions Labels

Engines incorporating this REPLACEMENT ENGINE label on the valve cover are <u>Tier 2</u> engines and are considered a <u>2007 Engine</u> <u>Model Year</u> regardless of engine build year.

Engines incorporating this REPLACEMENT ENGINE label on the valve cover are <u>Tier 4i</u> engines and are considered a <u>2012 Engine</u> <u>Model Year</u> regardless of engine build year.