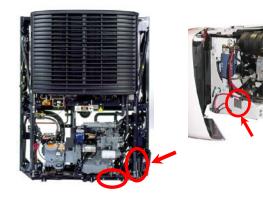

# Carrier TRU Reporting For ARB Equipment Registration (ARBER)

Per TRU Advisory 08-06, you need the unit make, model, model year and serial number to register the TRU.

### STEP 1: ID your Fleet

Locating the TRU Serial Number







CA

Unit Serial Number Label

### STEP 2: ID your Engine

Locating the Engine Emissions Labels



### **STEP 3: Register with CARB**

### Fill Out TRANSPORT REFRIGERATION UNIT ATCM MODEL-ENGINE COMPLIANCE INFORMATION FORM: https://ww2.arb.ca.gov/resources/ documents/ttdftb-030-tru-atcm-model-engine-compliance-information-form

#### Enter TRU Unit Information

#### **TRU/TRU Generator Set Unit Information**

\*indicates required field

Provide TRU/TRU Generator Set unit information here. Do not provide engine information on this page. The engine information must be entered on the compliance information page (page 3 of this form).

| TRU/TRU Generator Set Unit Type* 🔀 TRU 🗌 TRU Generator Set  |                               |  |  |  |
|----------------------------------------------------