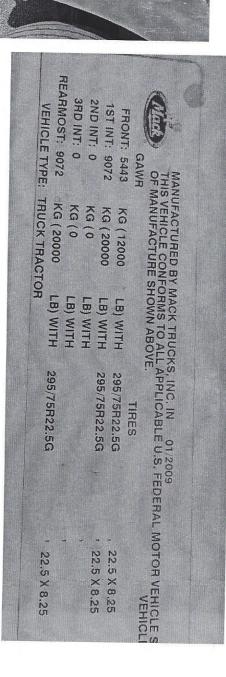

## On Road Replacement –Pre Inspection Truck # 27 3-24-19

8.25 VEHICLE SAFETY STANDARDS IN EFFECT ON THE DATE VEHICLE IDENTIFICATION NUMBER 1M1AW02Y1AN009641 8.25 RIMS AT 0 AT 0 , AT 758 , AT 758 AT 758 KPA ( KPA KPA ( 110 KPA ( 110 KPA ( 110 PSI) COLD DUAL PSI) COLD PSI) COLD DUAL PSI) COLD SINGLE PSI) COLD 4MR3306