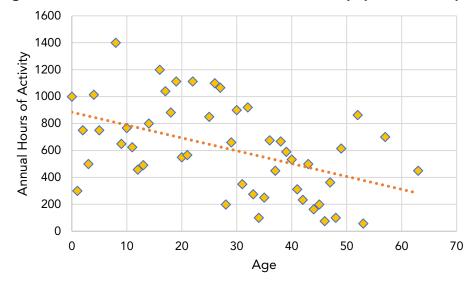

## Supplemental Figures for 2021 Forestry Equipment Emissions Inventory

The following figures illustrate the actual data used to derive age distribution as well as annual activity distribution for the three equipment categories described in the inventory technical report. More details are provided in Section 3.1 of CARB's 2021 Forestry Equipment Emissions Inventory<sup>1</sup>.

## **1. Extraction Equipment Group**

Figure 1: Extraction Equipment Group Age Distribution

Figure 2: Extraction Equipment Group Activity Distribution

<sup>&</sup>lt;sup>1</sup> <u>https://ww2.arb.ca.gov/sites/default/files/2021-</u> 08/2021 Forestry Inventory Technical Document DRAFT 08182021.pdf