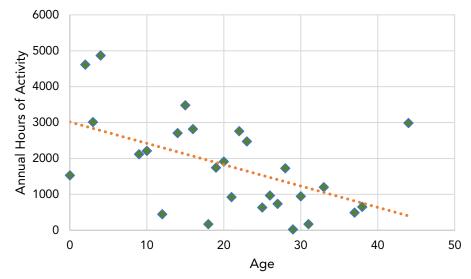

igures for 2021 Forestry Equipment Emissions Inventory

The following figures illustrate the actual data used to derive age distribution as well as annual activity distribution for the three equipment categories described in the inventory technical report. More details are provided in Section 3.1 of CARB's 2021 Forestry Equipment Emissions Inventory<sup>1</sup>.

## **1. Extraction Equipment Group**



Figure 1: Extraction Equipment Group Age Distribution

Figure 2: Extraction Equipment Group Activity Distribution



<sup>&</sup>lt;sup>1</sup> <u>https://ww2.arb.ca.gov/sites/default/files/2021-</u> 08/2021 Forestry Inventory Technical Document DRAFT 08182021.pdf

## **DRAFT – DELIBERATIVE**

## 2. Manufacturing Equipment Group



Figure 3: Manufacturing Equipment Group Age Distribution





3. Road Maintenance & Construction Equipment Group

Figure 5: Road Maintenance & Construction Equipment Group Age Distribution



Figure 6: Road Maintenance & Construction Equipment Group Activity Distribution