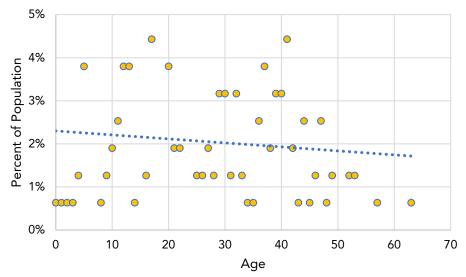

## Supplemental Figures for 2021 Forestry Equipment Emissions Inventory

The following figures illustrate the actual data used to derive age distribution as well as annual activity distribution for the three equipment categories described in the inventory technical report. More details are provided in Section 3.1 of CARB's 2021 Forestry Equipment Emissions Inventory<sup>1</sup>.

## **1. Extraction Equipment Group**

Figure 1: Extraction Equipment Group Age Distribution

Figure 2: Extraction Equipment Group Activity Distribution

<sup>&</sup>lt;sup>1</sup> <u>https://ww2.arb.ca.gov/sites/default/files/2021-</u> 08/2021 Forestry Inventory Technical Document DRAFT 08182021.pdf