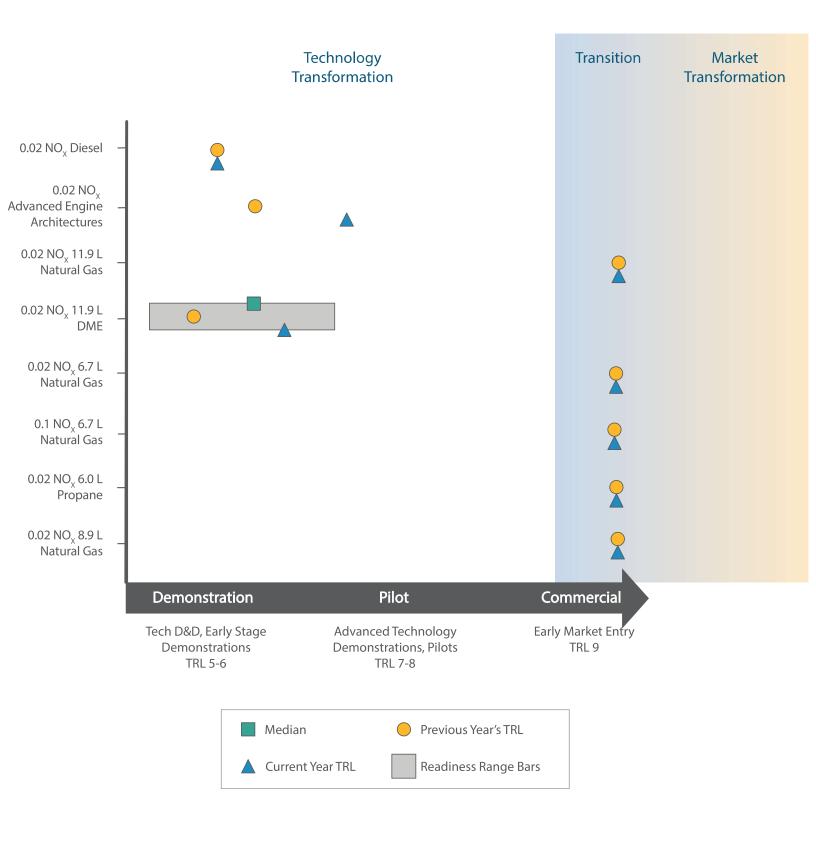

# DRAFT Technology Status Snapshots - 2021 Update for the FY 2021-22 Long-Term Heavy-Duty Investment Strategy

#### On-Road Battery Electric Vehicle Technology Status Snapshot DRAFT



### On-Road Fuel Cell Electric Vehicle Technology Status Snapshot DRAFT



#### On-Road Hybrid Electric Vehicle Technology Status Snapshot DRAFT



### On-Road Combustion Technology Status Snapshot DRAFT



#### Off-Road Battery Electric Vehicle Technology Status Snapshot DRAFT



### Off-Road Fuel Cell Electric Vehicle Technology Status Snapshot DRAFT



### Off-Road Hybrid Electric Vehicle Technology Status Snapshot DRAFT



# Off-Road Combustion Technology Status Snapshot DRAFT