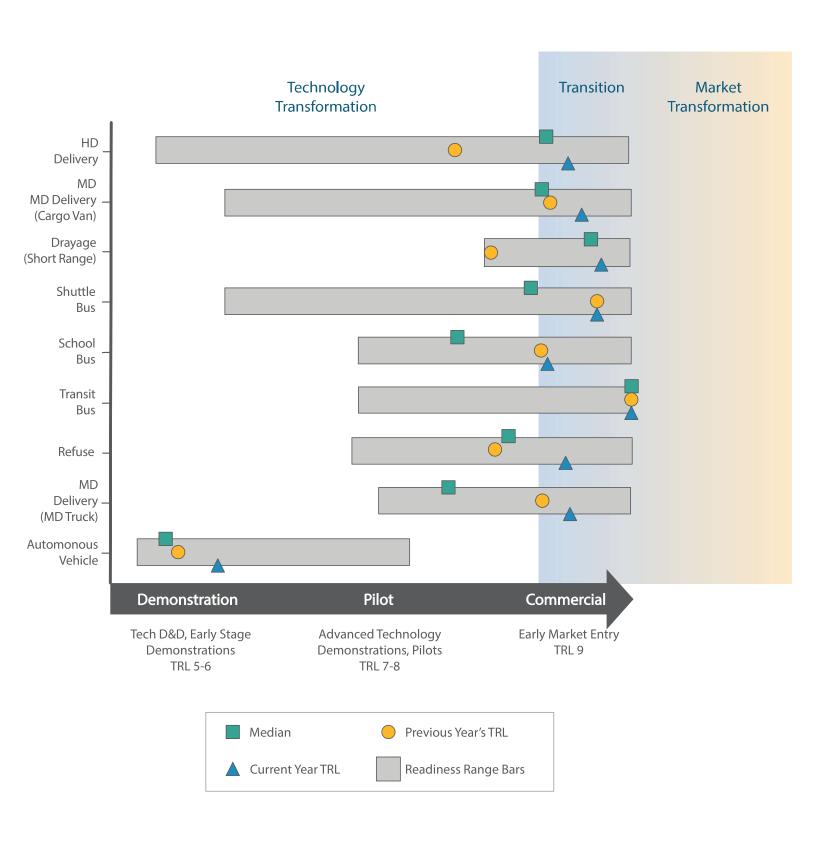

# DRAFT Technology Status Snapshots - 2021 Update for the FY 2021-22 Long-Term Heavy-Duty Investment Strategy

#### On-Road Battery Electric Vehicle Technology Status Snapshot DRAFT



### On-Road Fuel Cell Electric Vehicle Technology Status Snapshot DRAFT



#### On-Road Hybrid Electric Vehicle Technology Status Snapshot DRAFT



### On-Road Combustion Technology Status Snapshot DRAFT



#### Off-Road Battery Electric Vehicle Technology Status Snapshot DRAFT



### Off-Road Fuel Cell Electric Vehicle Technology Status Snapshot DRAFT



### Off-Road Hybrid Electric Vehicle Technology Status Snapshot DRAFT



# Off-Road Combustion Technology Status Snapshot DRAFT