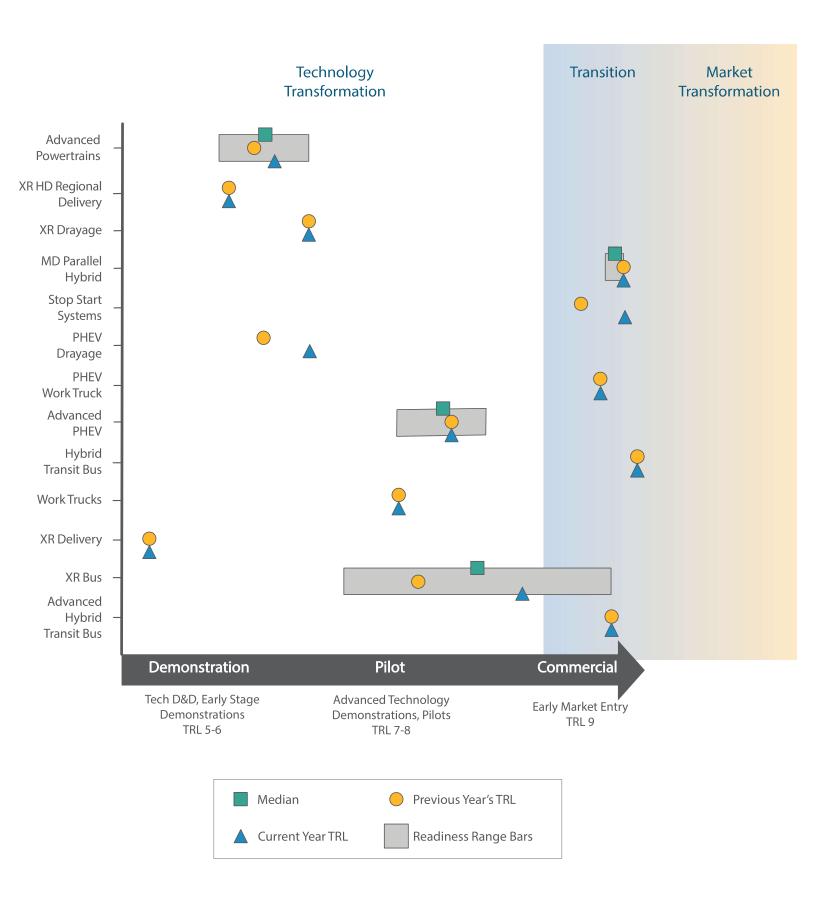

# DRAFT Technology Status Snapshots - 2021 Update for the FY 2021-22 Long-Term Heavy-Duty Investment Strategy

#### On-Road Battery Electric Vehicle Technology Status Snapshot DRAFT



### On-Road Fuel Cell Electric Vehicle Technology Status Snapshot DRAFT



#### On-Road Hybrid Electric Vehicle Technology Status Snapshot DRAFT



### On-Road Combustion Technology Status Snapshot DRAFT



#### Off-Road Battery Electric Vehicle Technology Status Snapshot DRAFT



### Off-Road Fuel Cell Electric Vehicle Technology Status Snapshot DRAFT



### Off-Road Hybrid Electric Vehicle Technology Status Snapshot DRAFT



# Off-Road Combustion Technology Status Snapshot DRAFT