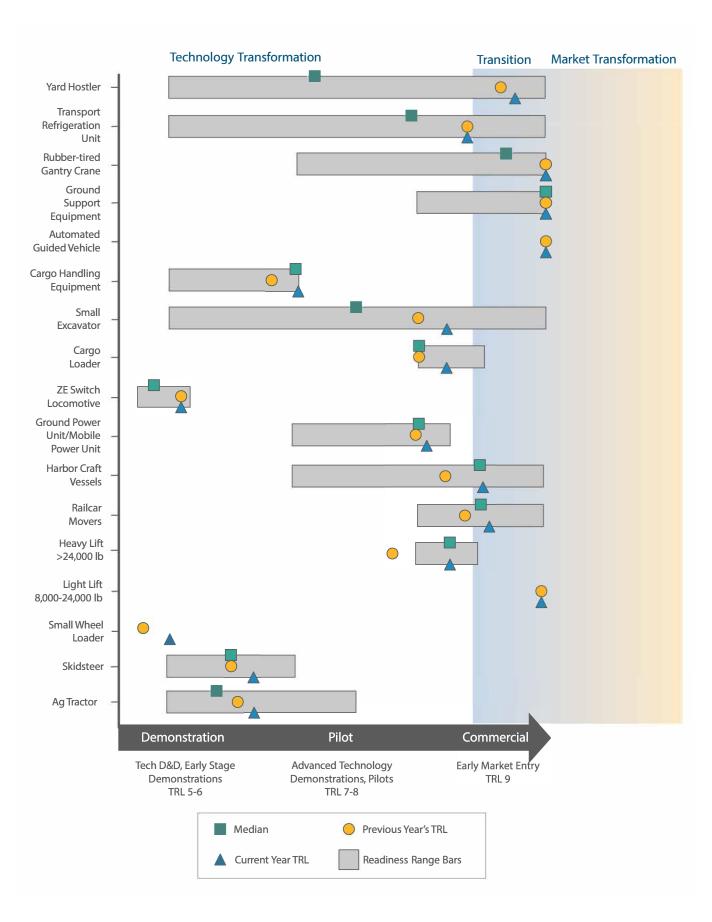

# DRAFT Technology Status Snapshots - 2021 Update for the FY 2021-22 Long-Term Heavy-Duty Investment Strategy

#### On-Road Battery Electric Vehicle Technology Status Snapshot DRAFT



### On-Road Fuel Cell Electric Vehicle Technology Status Snapshot DRAFT



#### On-Road Hybrid Electric Vehicle Technology Status Snapshot DRAFT



### On-Road Combustion Technology Status Snapshot DRAFT



#### Off-Road Battery Electric Vehicle Technology Status Snapshot DRAFT



### Off-Road Fuel Cell Electric Vehicle Technology Status Snapshot DRAFT



### Off-Road Hybrid Electric Vehicle Technology Status Snapshot DRAFT



# Off-Road Combustion Technology Status Snapshot DRAFT