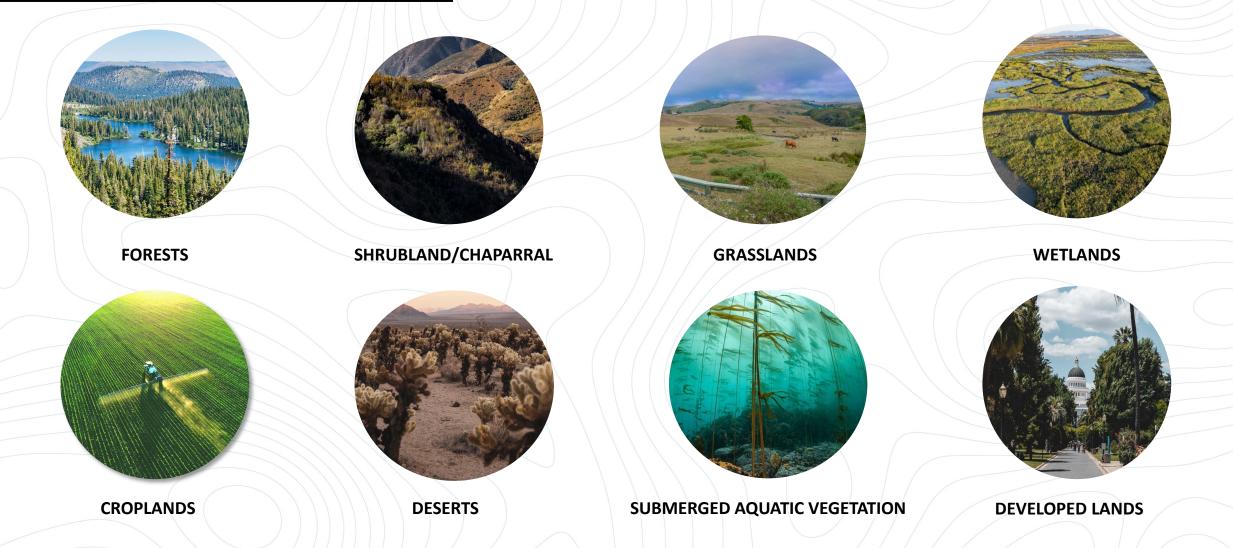

# Natural and Working Lands Climate Smart Strategy



#### NATURE-BASED CLIMATE SOLUTIONS

## EXECUTIVE ORDER N-82-20

# WHAT ARE NATURE-BASED SOLUTIONS?

Nature-Based Solutions are actions that work with and enhance nature to help address societal challenges. This recognizes that healthy ecosystems provide benefits on which human wellbeing depends.



### **BENEFITS OF NWL**









IMPROVED COMMUNITY AND PUBLIC HEALTH HEALTHY NATURAL SYSTEMS SUSTAINED ECONOMIC PROSPERITY CAREER OPPORTUNITIES

AND SO MUCH MORE...

#### NATURAL AND WORKING LANDS

# CLIMATE SMART STRATEGY OVERVIEW



### ORGANIZING AROUND LANDSCAPES





### WHAT IS CA NATURE?



Analysis

CA NATURE OVERVIEW

Data



# THANK YOU!