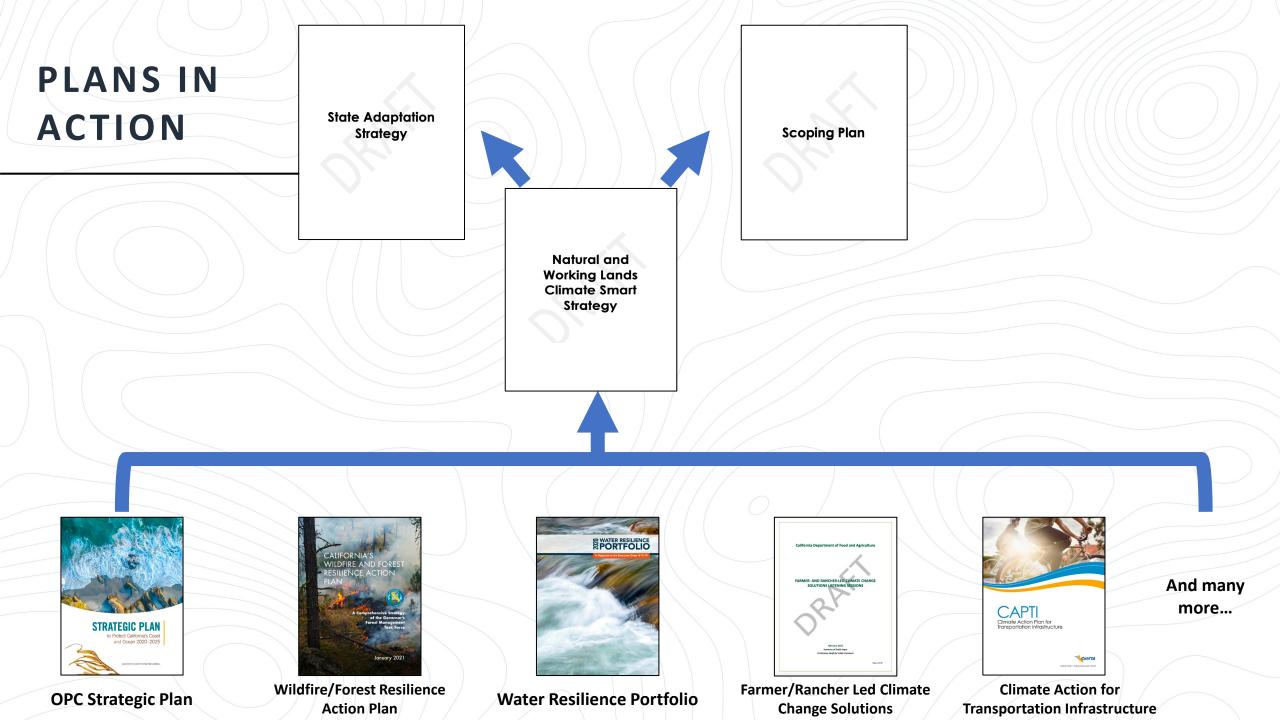

# Natural and Working Lands Climate Smart Strategy



#### NATURE-BASED CLIMATE SOLUTIONS

## EXECUTIVE ORDER N-82-20

# WHAT ARE NATURE-BASED SOLUTIONS?

Nature-Based Solutions are actions that work with and enhance nature to help address societal challenges. This recognizes that healthy ecosystems provide benefits on which human wellbeing depends.



### **BENEFITS OF NWL**









IMPROVED COMMUNITY AND PUBLIC HEALTH HEALTHY NATURAL SYSTEMS SUSTAINED ECONOMIC PROSPERITY CAREER OPPORTUNITIES

AND SO MUCH MORE...

#### NATURAL AND WORKING LANDS

# CLIMATE SMART STRATEGY OVERVIEW



### ORGANIZING AROUND LANDSCAPES





### WHAT IS CA NATURE?



Analysis

CA NATURE OVERVIEW

Data



# THANK YOU!