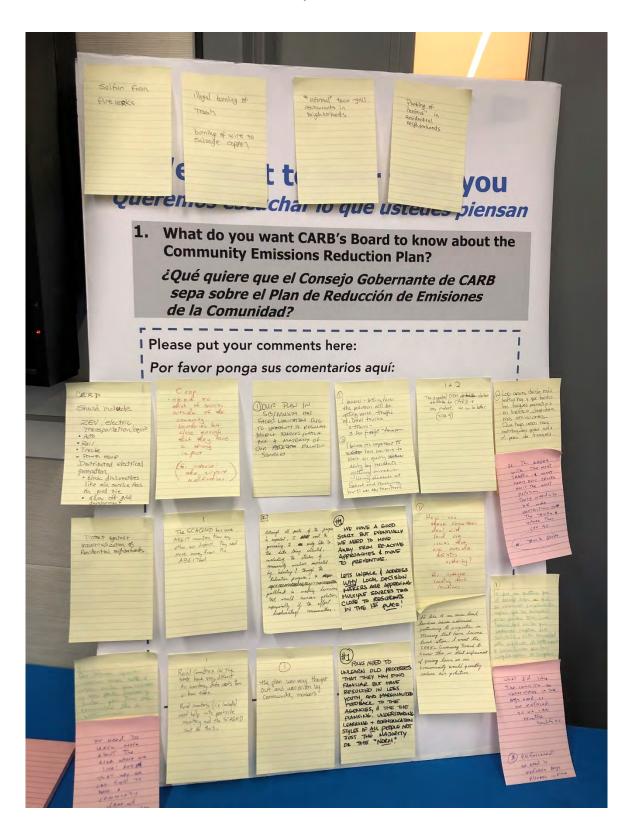

# What do you want CARB's Board to know about the Community Emissions Reduction Plan?

Community Steering Committee responses in yellow post-it notes, and members of the public responses in non-yellow post-it notes. Spanish comments were translated in pink post-it notes.