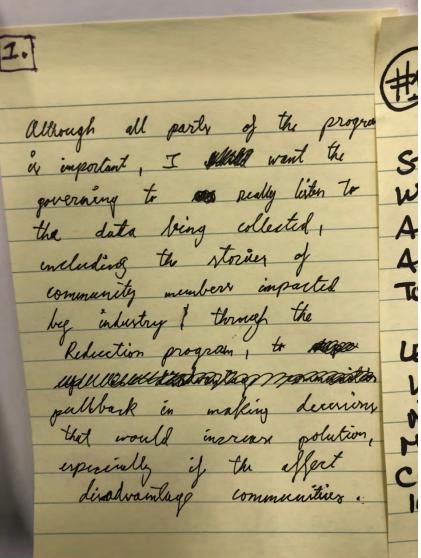

## What "lessons learned" would you like us to share with other communities or CARB's Board?

Community Steering Committee responses in yellow post-it notes, and members of the public responses in non-yellow post-it notes.