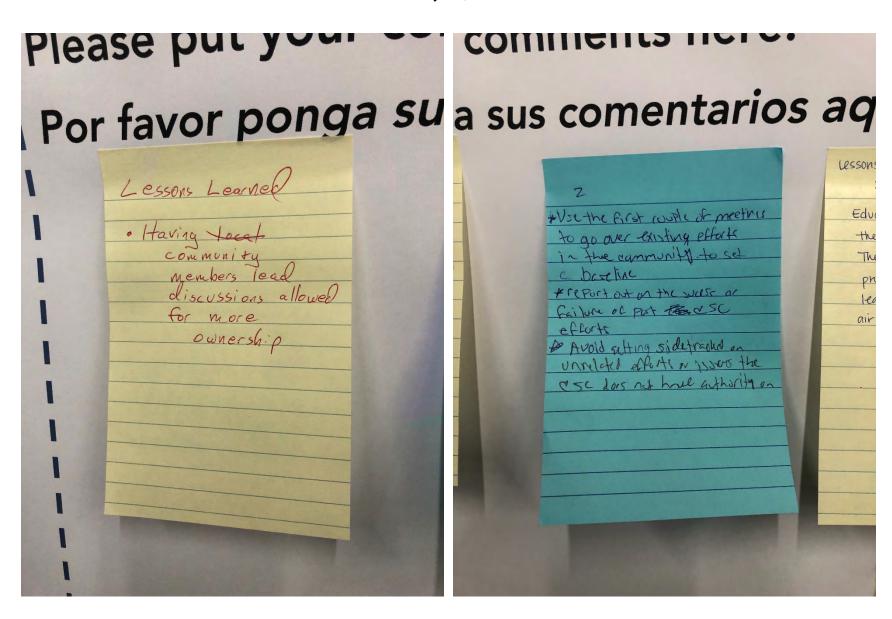

## **Question 2:**

## What "lessons learned" would you like us to share with other communities or CARB's Board?

Community Steering Committee responses in yellow post-it notes, and members of the public responses in non-yellow post-it notes.