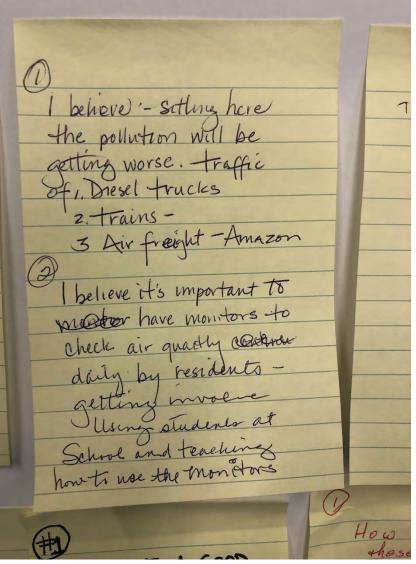

Other Comments Expressed during the Workshop by Community Steering Committee Members and Members of the Public