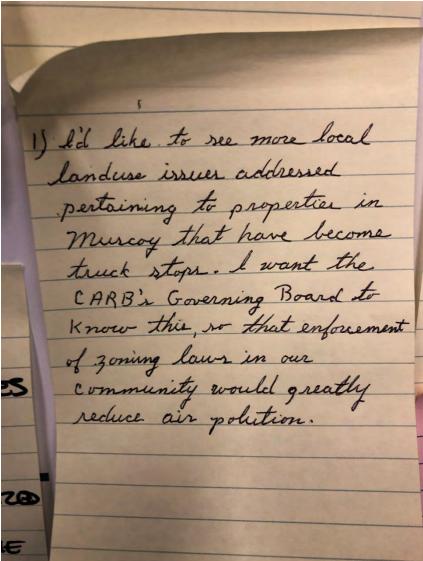

# What do you want CARB's Board to know about the Community Emissions Reduction Plan?

Community Steering Committee responses in yellow post-it notes, and members of the public responses in non-yellow post-it notes. Spanish comments were translated in pink post-it notes.