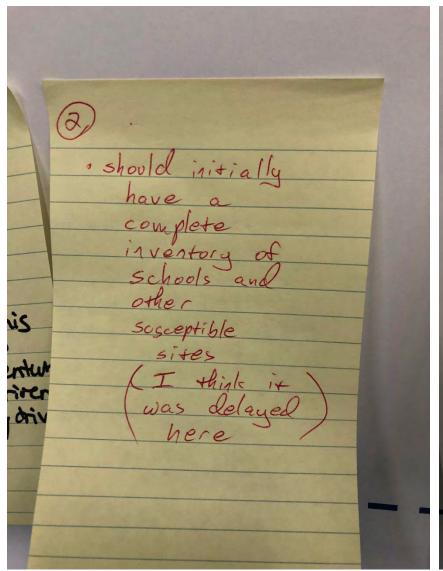

## **Question 2:**

## What "lessons learned" would you like us to share with other communities or CARB's Board?

Community Steering Committee responses in yellow post-it notes, and members of the public responses in non-yellow post-it notes.