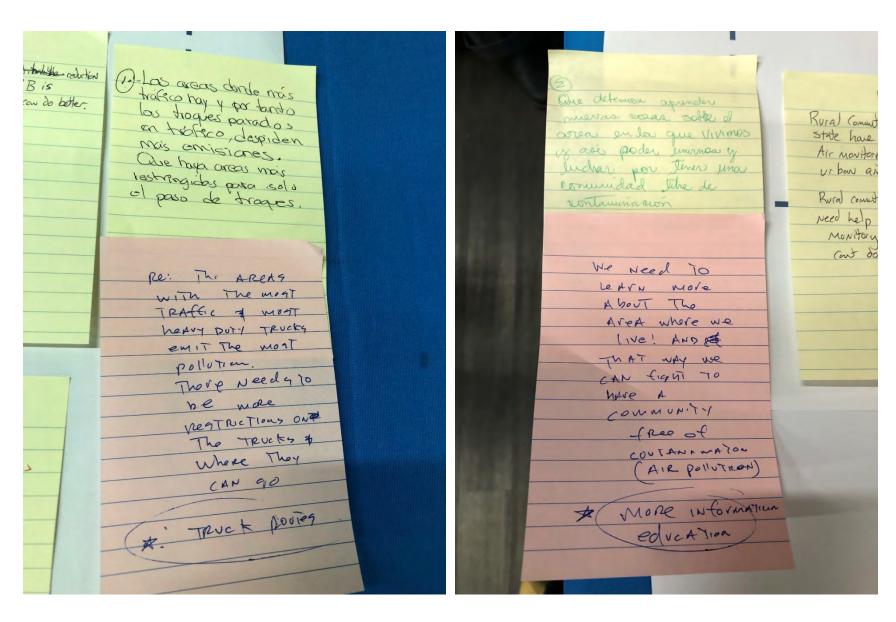

# What do you want CARB's Board to know about the Community Emissions Reduction Plan?

Community Steering Committee responses in yellow post-it notes, and members of the public responses in non-yellow post-it notes. Spanish comments were translated in pink post-it notes.

Rural Committes in the State have very different UI bow areas.