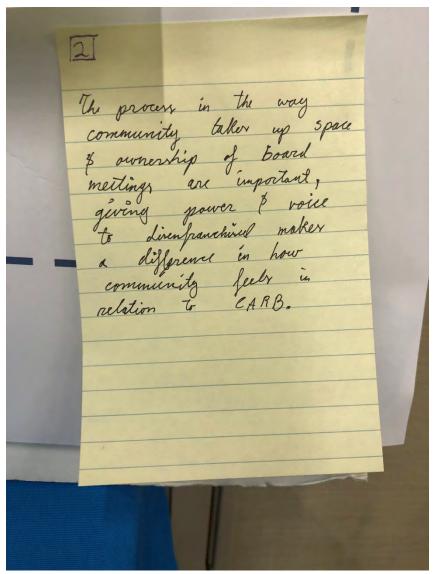

## **Question 2:**

## What "lessons learned" would you like us to share with other communities or CARB's Board?

Community Steering Committee responses in yellow post-it notes, and members of the public responses in non-yellow post-it notes.