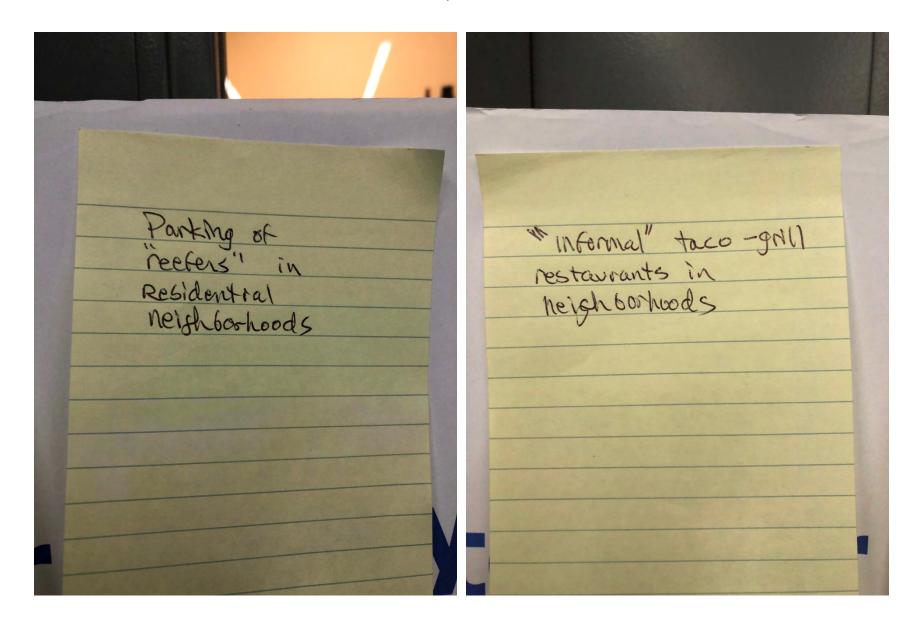

# What do you want CARB's Board to know about the Community Emissions Reduction Plan?

Community Steering Committee responses in yellow post-it notes, and members of the public responses in non-yellow post-it notes. Spanish comments were translated in pink post-it notes.