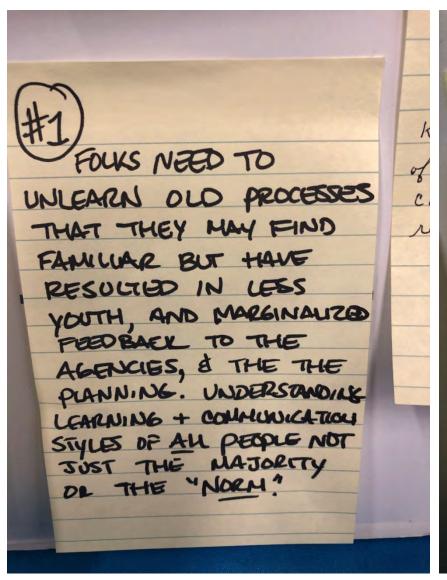

## What "lessons learned" would you like us to share with other communities or CARB's Board?

Community Steering Committee responses in yellow post-it notes, and members of the public responses in non-yellow post-it notes.