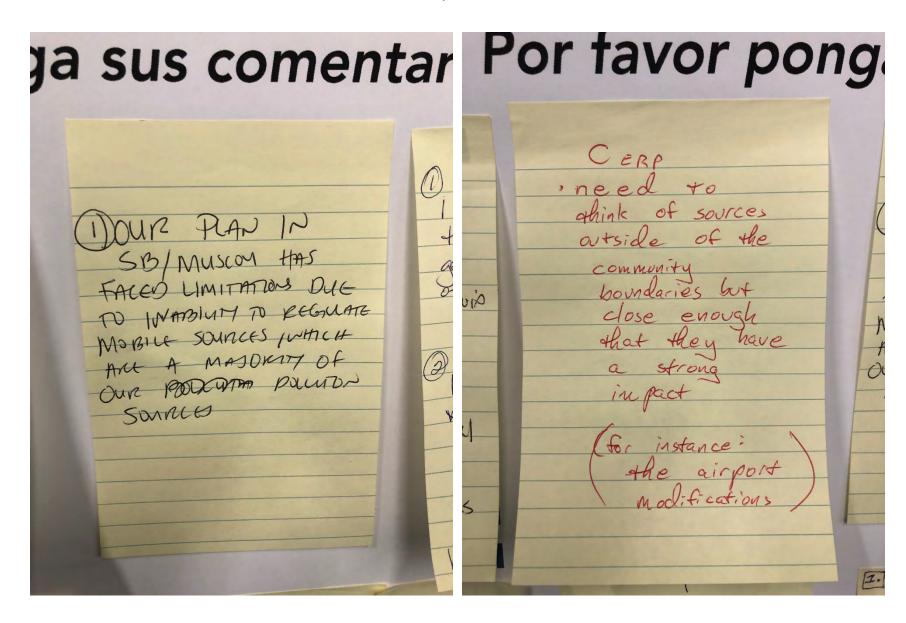

# What do you want CARB's Board to know about the Community Emissions Reduction Plan?

Community Steering Committee responses in yellow post-it notes, and members of the public responses in non-yellow post-it notes. Spanish comments were translated in pink post-it notes.