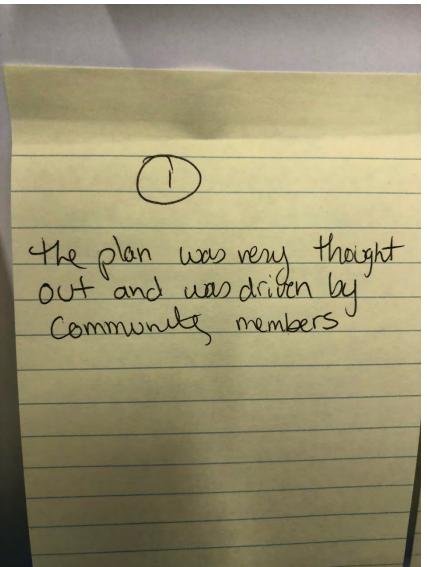

# What do you want CARB's Board to know about the Community Emissions Reduction Plan?

Community Steering Committee responses in yellow post-it notes, and members of the public responses in non-yellow post-it notes. Spanish comments were translated in pink post-it notes.