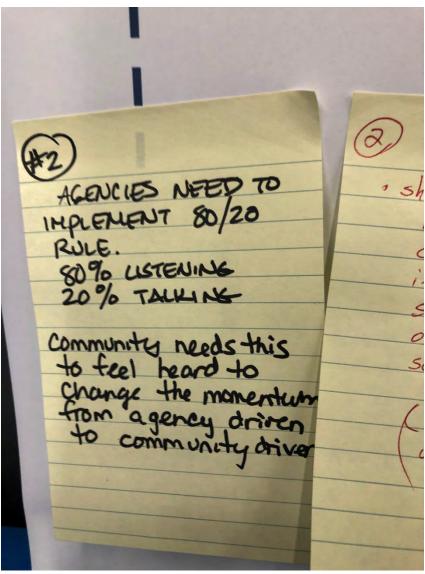

## What "lessons learned" would you like us to share with other communities or CARB's Board?

Community Steering Committee responses in yellow post-it notes, and members of the public responses in non-yellow post-it notes.