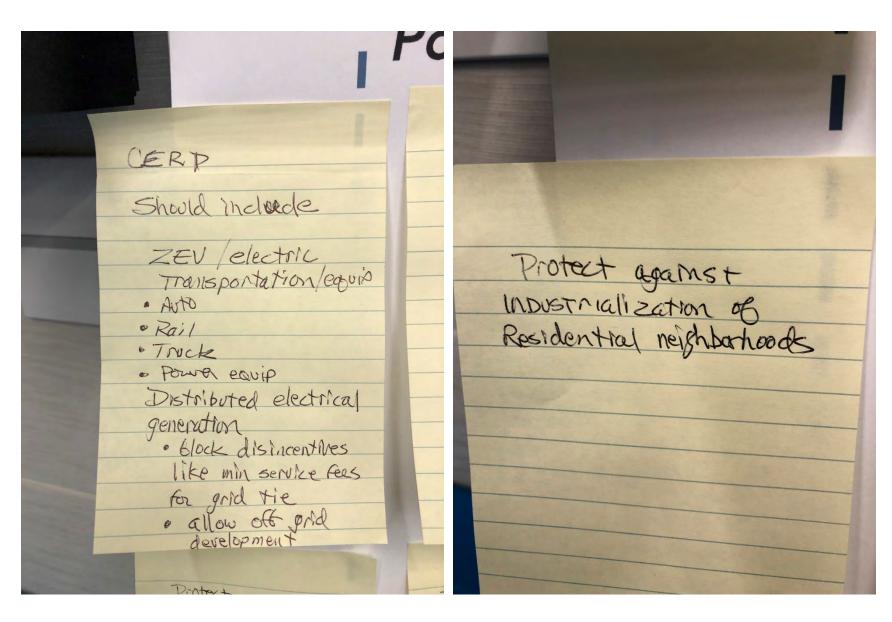

# What do you want CARB's Board to know about the Community Emissions Reduction Plan?

Community Steering Committee responses in yellow post-it notes, and members of the public responses in non-yellow post-it notes. Spanish comments were translated in pink post-it notes.