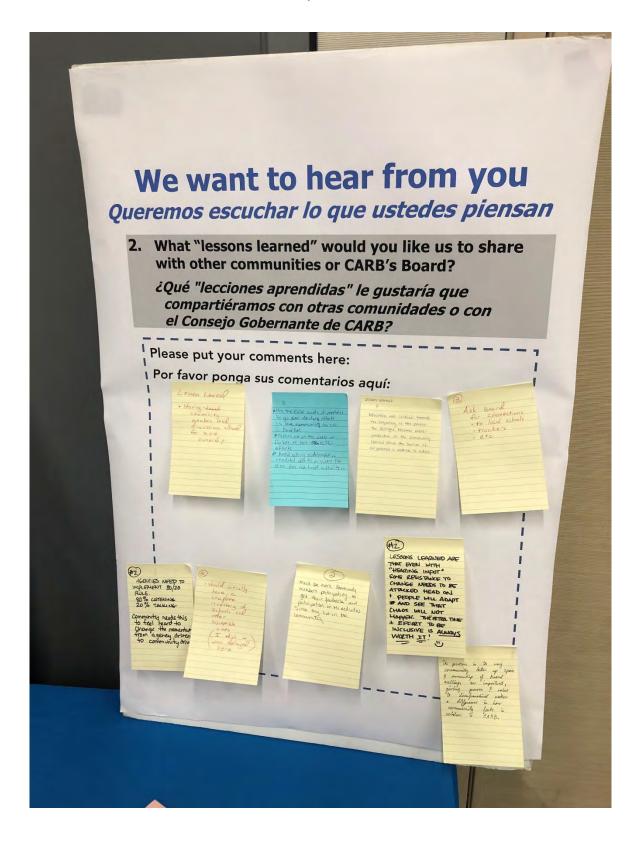

## What "lessons learned" would you like us to share with other communities or CARB's Board?

Community Steering Committee responses in yellow post-it notes, and members of the public responses in non-yellow post-it notes.