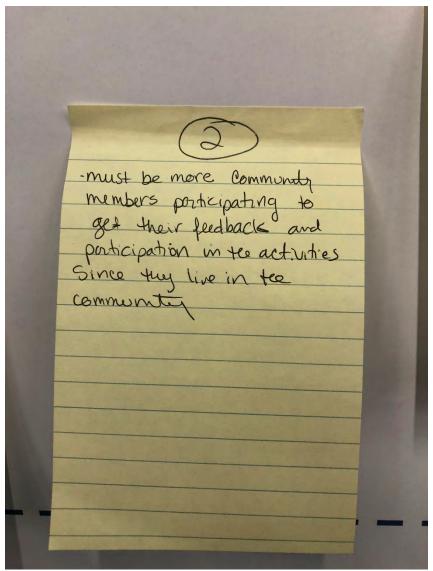

## **Question 2:**

## What "lessons learned" would you like us to share with other communities or CARB's Board?

Community Steering Committee responses in yellow post-it notes, and members of the public responses in non-yellow post-it notes.