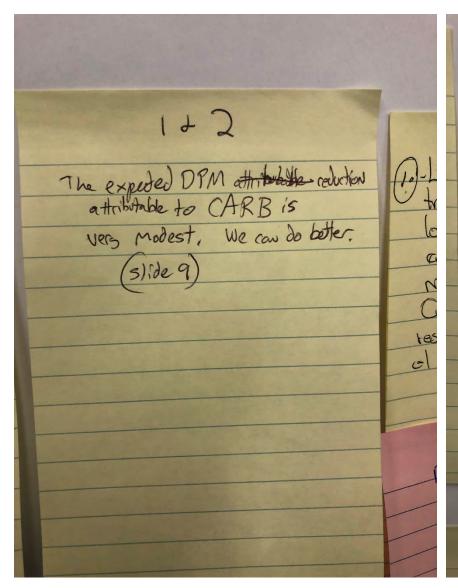

Other Comments Expressed during the Workshop by Community Steering Committee Members and Members of the Public