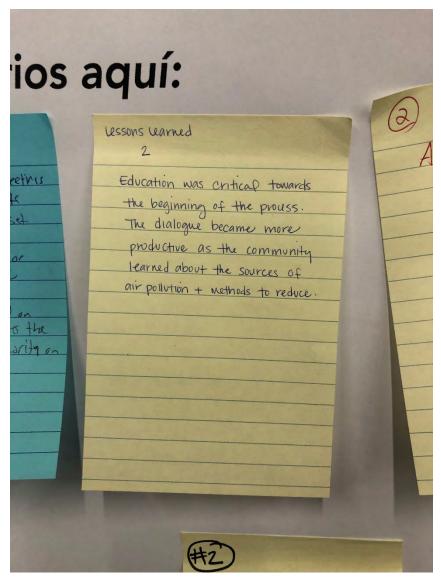

## What "lessons learned" would you like us to share with other communities or CARB's Board?

Community Steering Committee responses in yellow post-it notes, and members of the public responses in non-yellow post-it notes.