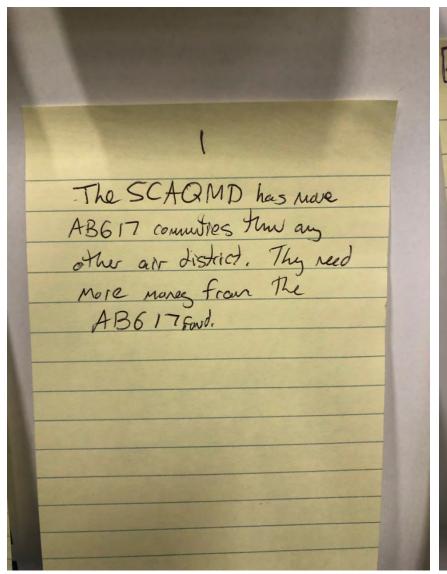

# What do you want CARB's Board to know about the Community Emissions Reduction Plan?

Community Steering Committee responses in yellow post-it notes, and members of the public responses in non-yellow post-it notes. Spanish comments were translated in pink post-it notes.