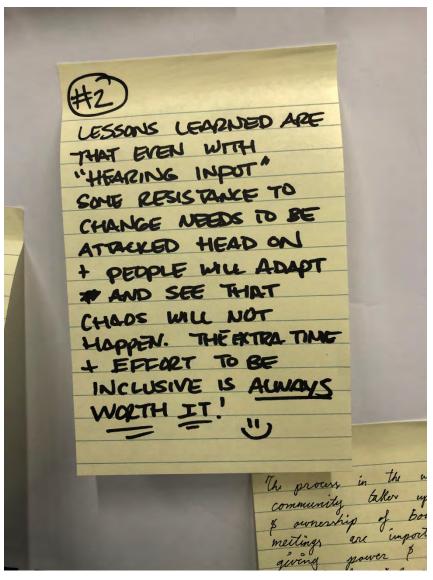

## **Question 2:**

## What "lessons learned" would you like us to share with other communities or CARB's Board?

Community Steering Committee responses in yellow post-it notes, and members of the public responses in non-yellow post-it notes.