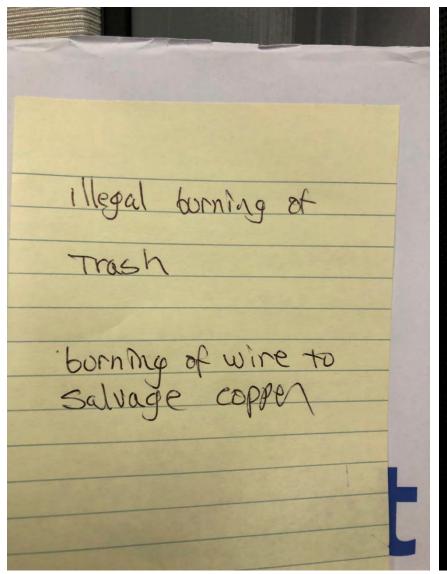

# What do you want CARB's Board to know about the Community Emissions Reduction Plan?

Community Steering Committee responses in yellow post-it notes, and members of the public responses in non-yellow post-it notes. Spanish comments were translated in pink post-it notes.