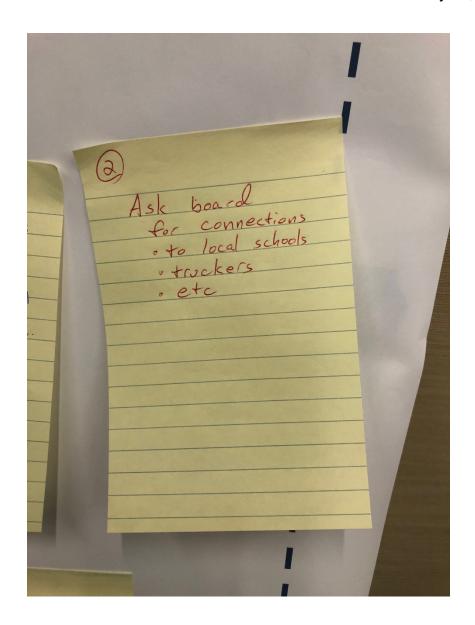

## **Question 2:**

## What "lessons learned" would you like us to share with other communities or CARB's Board?

Community Steering Committee responses in yellow post-it notes, and members of the public responses in non-yellow post-it notes.