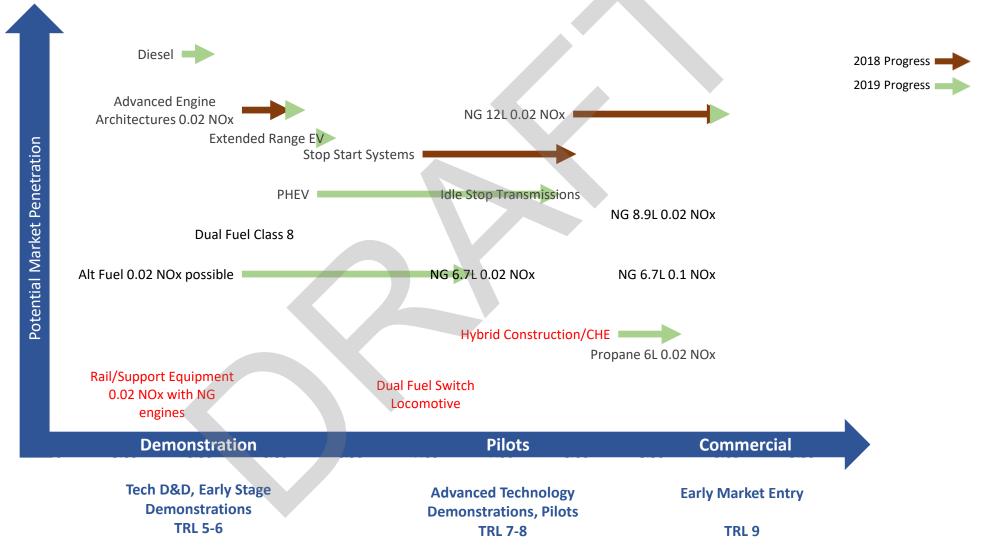

- ZEV: BEV; FCEV; HEV
- Low NOx
- Efficiencies



## BEV Technology Readiness Levels – 2019 Update



## FCEV Technology Readiness Levels – 2019 Update



#### HEV Technology Readiness Levels – 2019 Update



On-Road Platforms in Black
Off-Road Platforms in Red
Abbreviations will be listed in final tables

### Low NOx Engine Technology Readiness Levels - 2019 Update



#### Efficiencies Technology Readiness Levels - 2019 Update



On-Road Platforms in Black
Off-Road Platforms in Red
Abbreviations will be listed in final tables

## Beachheads

- ZEV Updates
- Low NOx
- Efficiencies Updates

#### **Beachhead Process**



#### **ORIGINAL Zero-Emissions Beachhead: BEV Transit Bus**



## Zero Emission Beachhead, Pathways



\*\*XO = Extended Operations with FC or engine

#### ORIGINAL Low NOx Engine Beachhead: Refuse and Transit Bus



## Low NOx Beachhead, Pathways



## ORIGINAL Efficiency Beachheads: Controlled Ecosystems and Vocational Hybridization



## Operational Efficiency Beachhead, Pathways



Powertrain Efficiency Pathways HEV HEV CHE Construction & Ag HEV/PHEV **Harbor Craft** Operations BEACHHEAD
Vocational
Truck & Bus
Hybrids Electric XR\* H