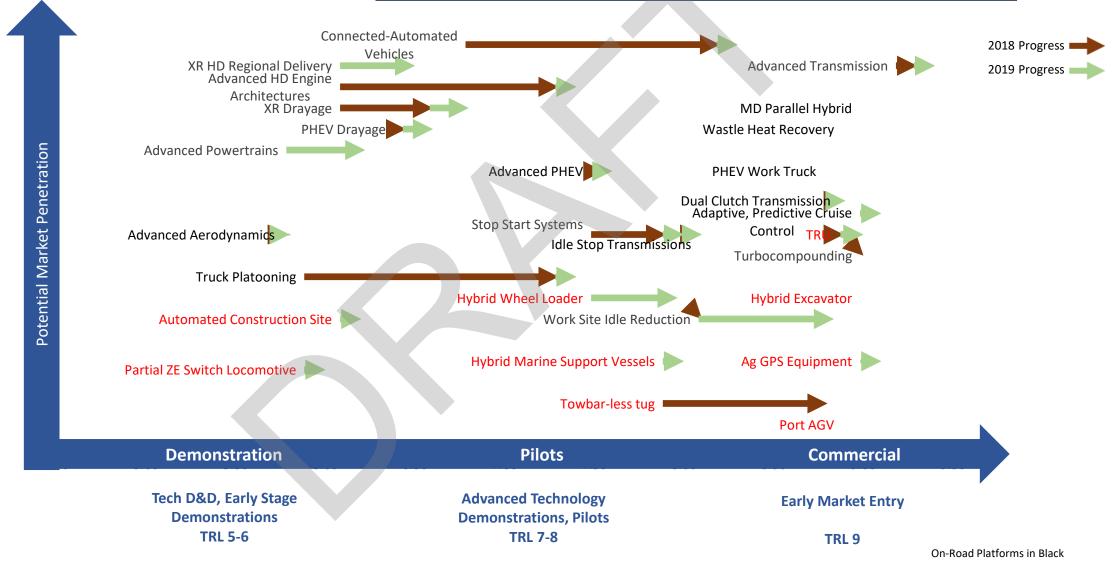

#### Efficiencies Technology Readiness Levels - 2019 Update

On-Road Platforms in Black
Off-Road Platforms in Red
Abbreviations will be listed in final tables