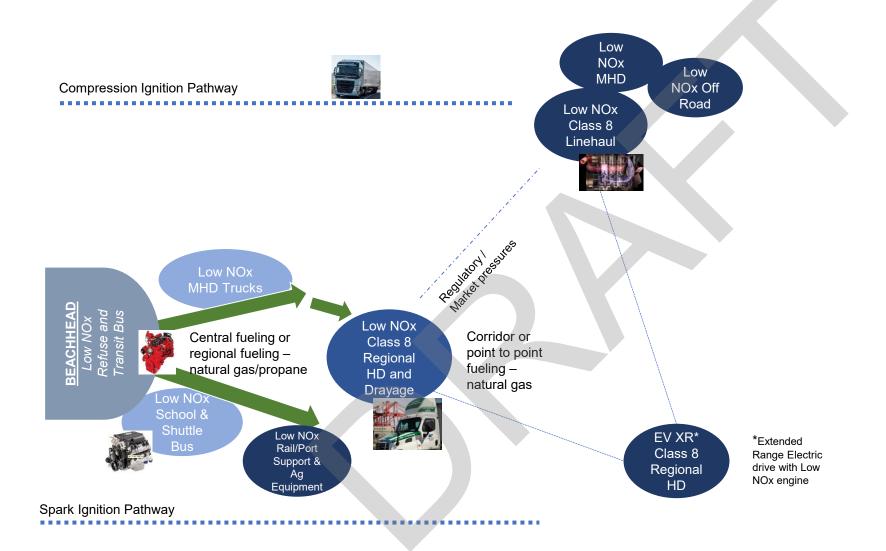

s Levels – 2019 Update



## FCEV Technology Readiness Levels – 2019 Update



#### HEV Technology Readiness Levels – 2019 Update



On-Road Platforms in Black
Off-Road Platforms in Red
Abbreviations will be listed in final tables

### Low NOx Engine Technology Readiness Levels - 2019 Update



#### Efficiencies Technology Readiness Levels - 2019 Update



On-Road Platforms in Black
Off-Road Platforms in Red
Abbreviations will be listed in final tables

## Beachheads

- ZEV Updates
- Low NOx
- Efficiencies Updates

#### **Beachhead Process**



#### **ORIGINAL Zero-Emissions Beachhead: BEV Transit Bus**



## Zero Emission Beachhead, Pathways



\*\*XO = Extended Operations with FC or engine

#### ORIGINAL Low NOx Engine Beachhead: Refuse and Transit Bus



## Low NOx Beachhead, Pathways



## ORIGINAL Efficiency Beachheads: Controlled Ecosystems and Vocational Hybridization



## Operational Efficiency Beachhead, Pathways



Powertrain Efficiency Pathways HEV HEV CHE Construction & Ag HEV/PHEV **Harbor Craft** Operations BEACHHEAD
Vocational
Truck & Bus
Hybrids Electric XR\* HD Regional Stop Operations Drive Cycle Start MD Series & PHEV & XR EV MD Delivery **EV** Low Electrified Speed Idle/HVAC Electrified "Creep" components Advanced **Transmissions** Advanced Advanced Advanced Cruise Engine Engine Control Components Designs Class 8 Tractor Efficiency Pathway (investments to leverage)

Powertrain & Engine Efficiency Beachhead, Pathways

# Three-Year Investment Priorities Table

| THREE-YEAR HEAVY-DUTY STRATEGY INVESTMENT PLAN UPDATE* |