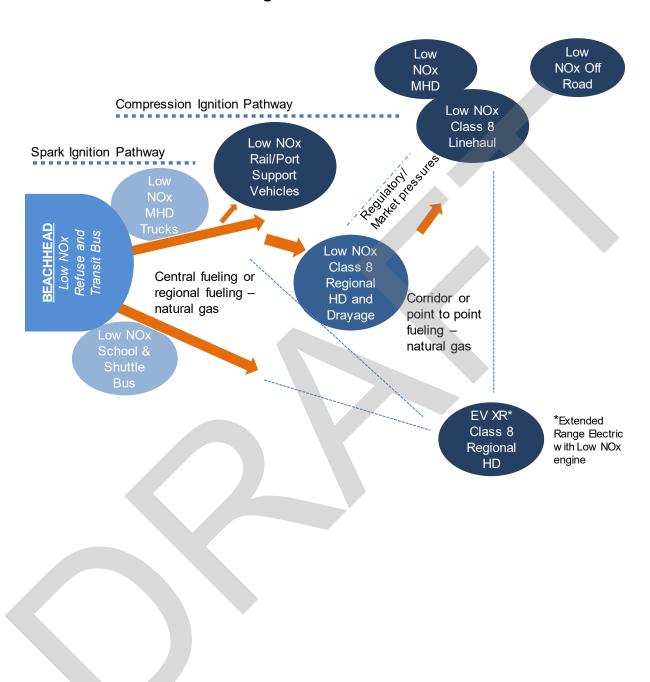

cies



## BEV Technology Readiness Levels – 2019 Update



## FCEV Technology Readiness Levels – 2019 Update



#### HEV Technology Readiness Levels – 2019 Update



On-Road Platforms in Black
Off-Road Platforms in Red
Abbreviations will be listed in final tables

### Low NOx Engine Technology Readiness Levels - 2019 Update



#### Efficiencies Technology Readiness Levels - 2019 Update



On-Road Platforms in Black
Off-Road Platforms in Red
Abbreviations will be listed in final tables

## Beachheads

- ZEV Updates
- Low NOx
- Efficiencies Updates

#### **Beachhead Process**



#### **ORIGINAL Zero-Emissions Beachhead: BEV Transit Bus**



## Zero Emission Beachhead, Pathways



\*\*XO = Extended Operations with FC or engine

#### ORIGINAL Low NOx Engine Beachhead: Refuse and Transit Bus



## Low NOx Beachhead, Pathways



## ORIGINAL Efficiency Beachheads: Controlled Ecosystems and Vocational Hybridization



## Operational Efficiency Beachhead, Pathways



Powertrain Efficiency Pathways HEV HEV CHE Construction & Ag HEV/PHEV **Harbor Craft** Operations BEACHHEAD
Vocational
Truck & Bus
Hybrids Electric XR\* HD Regional Stop Operations Drive Cycle Start MD Series & PHEV & XR EV MD Delivery **EV** Low Electrified Speed Idle/HVAC Electrified "Creep" components Advanced **Transmissions** Advanced Advanced Advanced Cruise Engine Engine Control Components Designs Class 8 Tractor Efficiency Pathway (investments to leverage)

Powertrain & Engine Efficiency Beachhead, Pathways

# Three-Year Investment Priorities Table

| THREE-YEAR HEAVY-DUTY STRATEGY INVESTMENT PLAN UPDATE* |