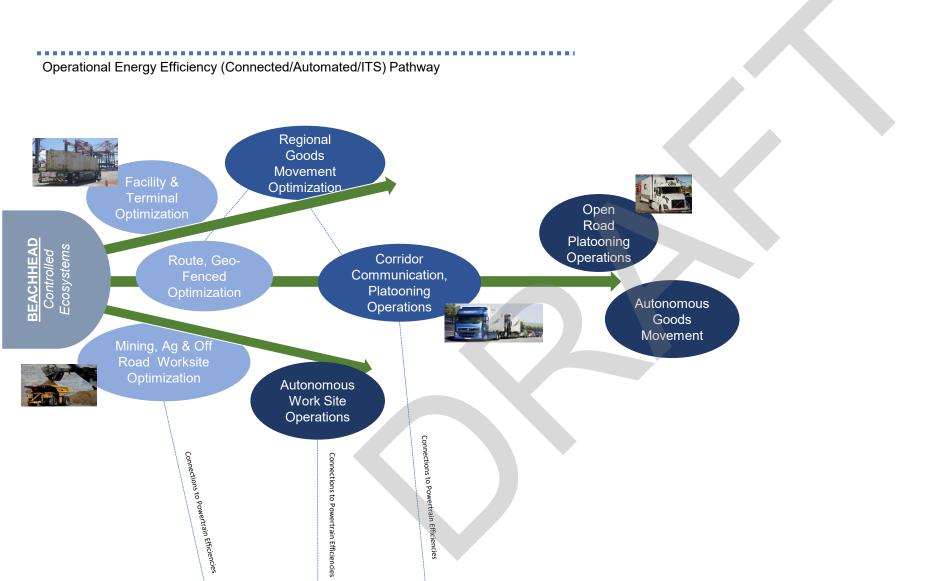

## Operational Efficiency Beachhead, Pathways

Powertrain Efficiency Pathways HEV HEV CHE Construction & Ag HEV/PHEV **Harbor Craft** Operations BEACHHEAD
Vocational
Truck & Bus
Hybrids Electric XR\* HD Regional Stop Operations Drive Cycle Start MD Series & PHEV & XR EV MD Delivery **EV** Low Electrified Speed Idle/HVAC Electrified "Creep" components Advanced **Transmissions** Advanced Advanced Advanced Cruise Engine Engine Control Components Designs Class 8 Tractor Efficiency Pathway (investments to leverage)