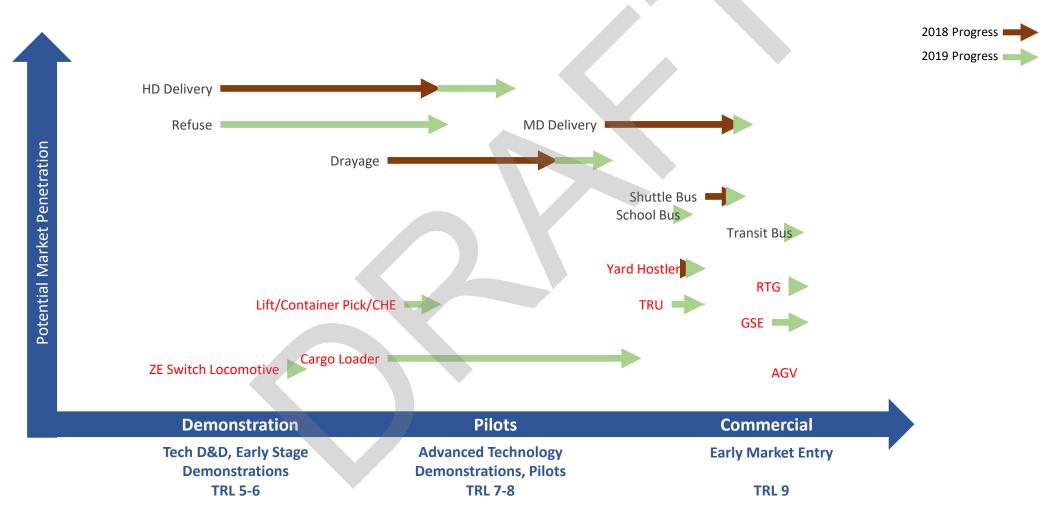

- ZEV: BEV; FCEV; HEV
- Low NOx
- Efficiencies



## BEV Technology Readiness Levels – 2019 Update



## FCEV Technology Readiness Levels – 2019 Update



#### HEV Technology Readiness Levels – 2019 Update



On-Road Platforms in Black
Off-Road Platforms in Red
Abbreviations will be listed in final tables

### Low NOx Engine Technology Readiness Levels - 2019 Update



#### Efficiencies Technology Readiness Levels - 2019 Update



On-Road Platforms in Black
Off-Road Platforms in Red
Abbreviations will be listed in final tables

## Beachheads

- ZEV Updates
- Low NOx
- Efficiencies Updates

#### **Beachhead Process**



#### **ORIGINAL Zero-Emissions Beachhead: BEV Transit Bus**



## Zero Emission Beachhead, Pathways



\*\*XO = Extended Operations with FC or engine

#### ORIGINAL Low NOx Engine Beachhead: Refuse and Transit Bus



## Low NOx Beachhead, Pathways



## ORIGINAL Efficiency