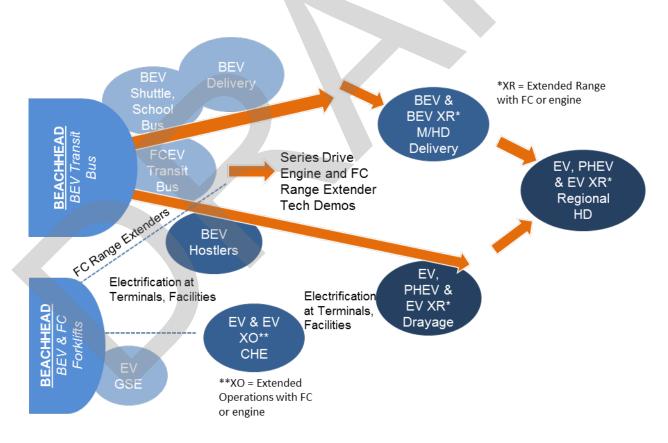

#### **ORIGINAL Zero-Emissions Beachhead: BEV Transit Bus**

## Zero Emission Beachhead, Pathways

\*\*XO = Extended Operations with FC or engine