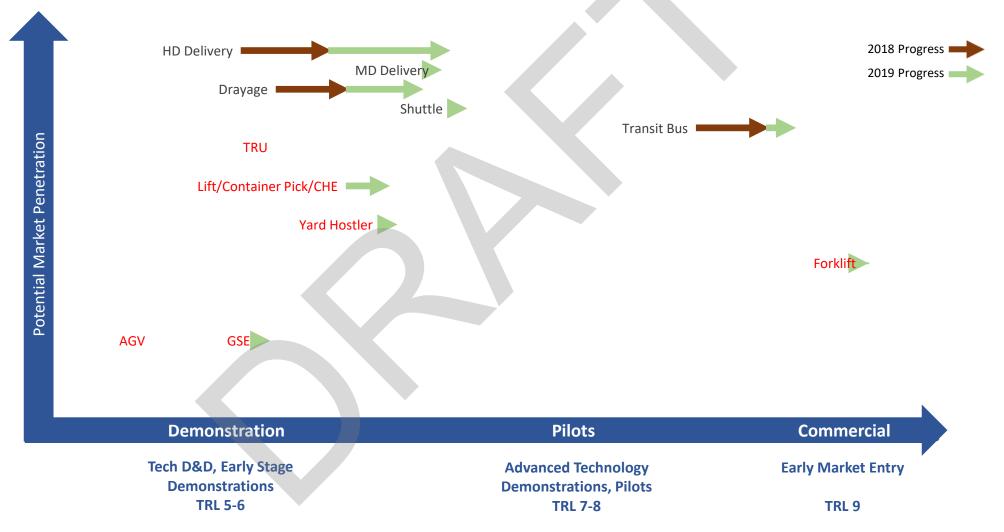

#### HEV Technology Readiness Levels – 2019 Update

On-Road Platforms in Black
Off-Road Platforms in Red
Abbreviations will be listed in final tables