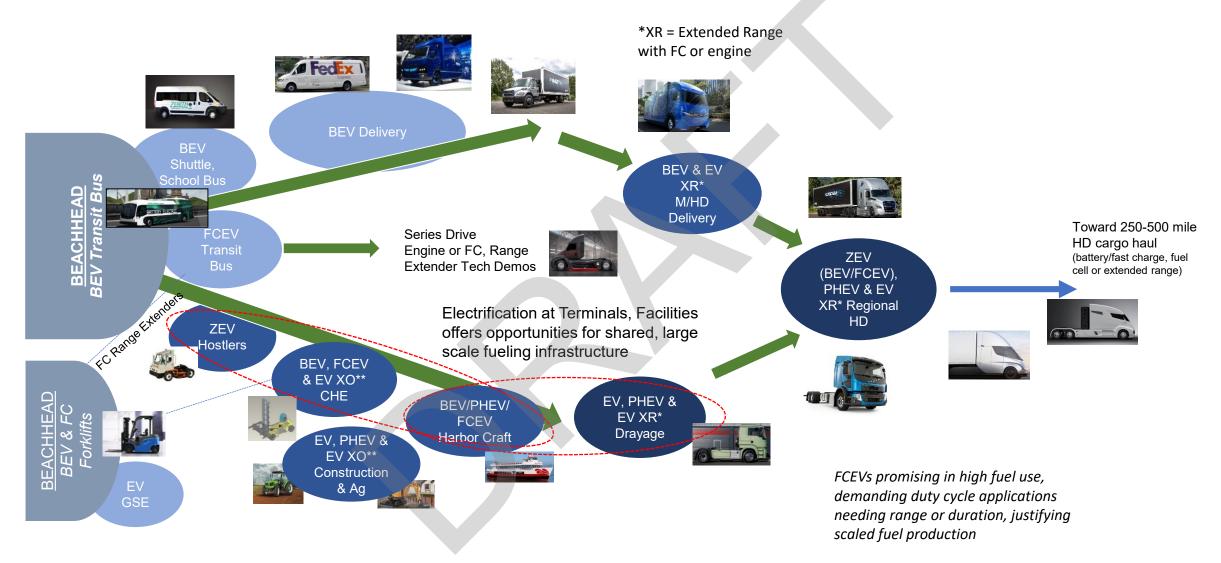

## Zero Emission Beachhead, Pathways

\*\*XO = Extended Operations with FC or engine