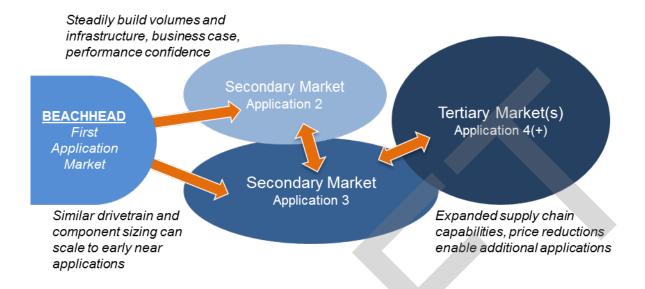

- ZEV: BEV; FCEV; HEV
- Low NOx
- Efficiencies



## BEV Technology Readiness Levels – 2019 Update



## FCEV Technology Readiness Levels – 2019 Update



#### HEV Technology Readiness Levels – 2019 Update



On-Road Platforms in Black
Off-Road Platforms in Red
Abbreviations will be listed in final tables

### Low NOx Engine Technology Readiness Levels - 2019 Update



#### Efficiencies Technology Readiness Levels - 2019 Update



On-Road Platforms in Black
Off-Road Platforms in Red
Abbreviations will be listed in final tables

## Beachheads

- ZEV Updates
- Low NOx
- Efficiencies Updates

#### **Beachhead Process**



#### **ORIGINAL Zero-Emissions Beachhead: BEV Transit Bus**



## Zero Emission Beachhead, Pathways



\*\*XO = Extended Operations with FC or engine

#### ORIGINAL Low NOx Engine Beachhead: Refuse and Transit Bus



## Low NOx Beachhead, Pathways



## ORIGINAL Efficiency Beachheads: Controlled Ecosystems and Vocational Hybridization



## Operational Efficiency Beachhead, Pathways



Powertrain Efficiency Pathways HEV HEV CHE Construction & Ag HEV/PHEV **Harbor Craft** Operations BEACHHEAD
Vocational
Truck & Bus
Hybrids Electric XR\* HD Regional Stop Operations Drive Cycle Start MD Series & PHEV & XR EV MD Delivery **EV** Low Electrified Speed Idle/HVAC Electrified "Creep" components Advanced **Transmissions** Advanced Advanced Advanced Cruise Engine Engine Control Components Designs C