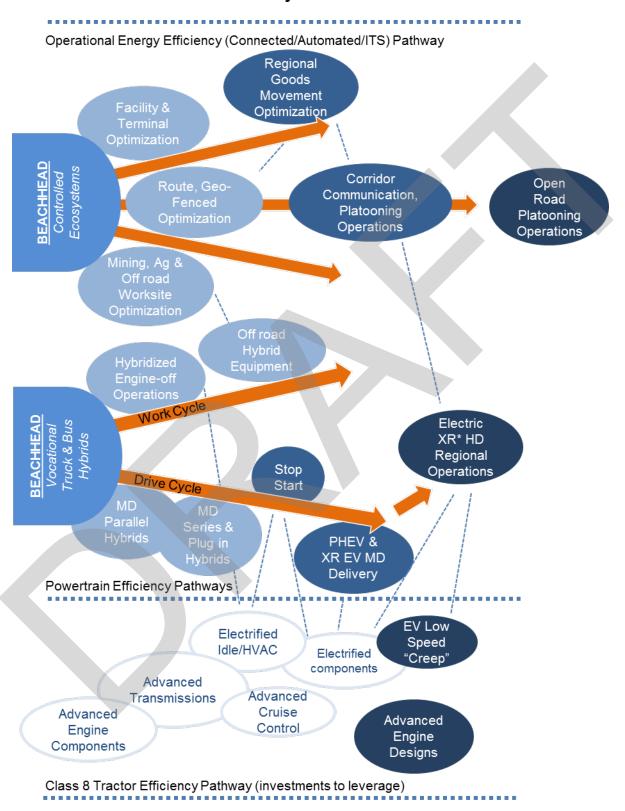

## Operational Efficiency Beachhead, Pathways

Powertrain Efficiency Pathways HEV HEV CHE Construction & Ag HEV/PHEV **Harbor Craft** Operations BEACHHEAD
Vocational
Truck & Bus
Hybrids Electric XR\* HD Regional Stop Operations Drive Cycle Start MD Series & PHEV & XR EV MD Delivery **EV** Low Electrified Speed Idle/HVAC Electrified "Creep" components Advanced **Transmissions** Advanced Advanced Advanced Cruise Engine Engine Control Components Designs Class 8 Tractor Efficiency Pathway (investments to leverage)