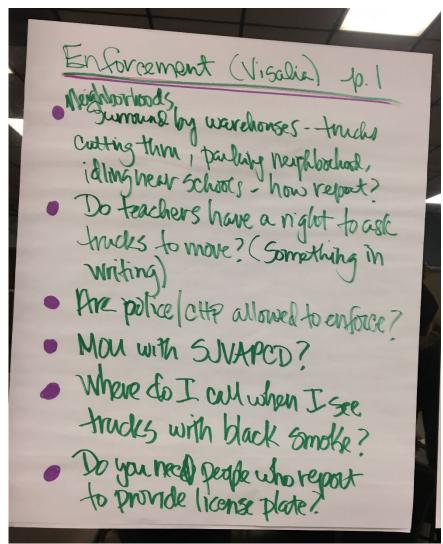

IA** Community Selection Process 1-Visalia Community Selection In person meetings - to discuss community selection. Boundary Discussion - Community members need to be part of process to determine Boundaries · Use data to determine - include sources and back up how these are set. Steering Committee - members in community how to expand when those that want to expand are not on committee. Draft List - Meet with communities - discuss boundaries Are there types of communities that we missed Ressures - Tulare (Dairies) Under representation of rural community . DPR needs to be involved 'Ag Commissioners Provide information on ABG17- Outreach · Need more youth involvement Ultilities group - interested in more airguality into Include local government in meetings

### **VISALIA**

**Enforcement** 



Enforcement



# **VISALIA** Enforcement Enforcement (Visalia) p.3 Some voucher programs avent · the there 1-2 enforcement priorities? - Posidents see more smaking trucks in rural communities · Locate CARB enforcement in SJV RURAL . Still confusion on what to report to which agency Without proper monitoring, it would be hard to establish priorities for enforcement