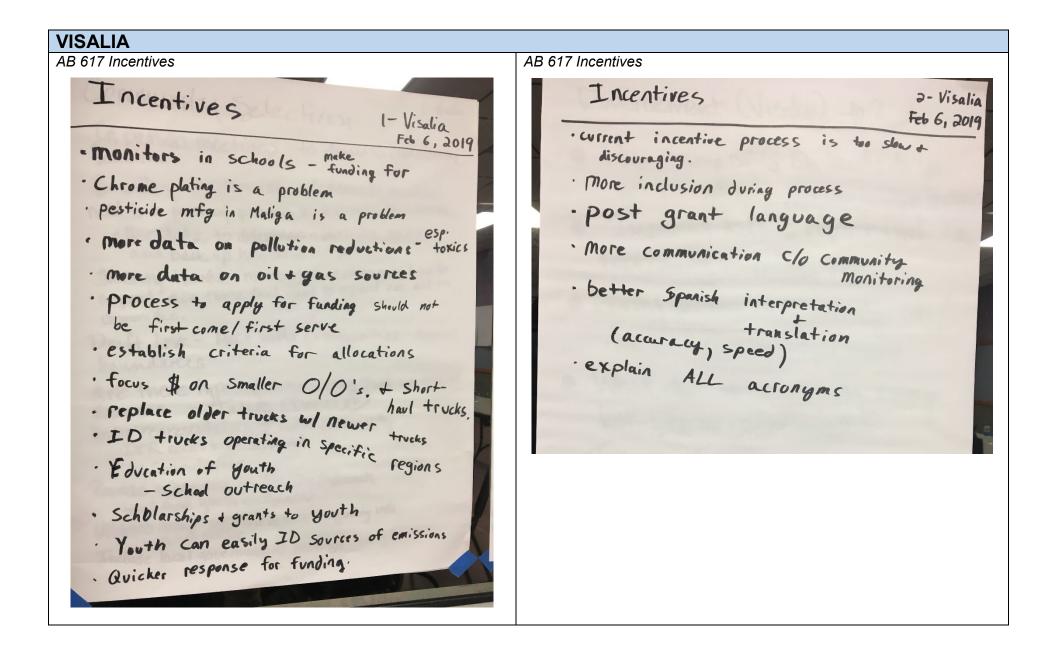

1

## **VISALIA** Community Selection Process 1-Visalia Community Selection In person meetings - to discuss community selection. Boundary Discussion - Community members need to be part of process to determine Boundaries · Use data to determine - include sources and back up how these are set. Steering Committee - members in community how to expand when those that want to expand are not on committee. Draft List - Meet with communities - discuss boundaries Are there types of communities that we missed Ressures - Tulare (Dairies) Under representation of rural community . DPR needs to be involved 'Ag Commissioners Provide information on ABG17- Outreach · Need more youth involvement Ultilities group - interested in more airguality into Include local government in meetings

### **VISALIA**

**E