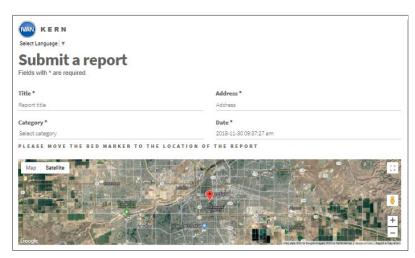

### Reporting is Simple

- 1: Call SNAPS in English at (916) 323-8053 or Spanish at (916) 323-0180.
- 2: Report to the IVAN KERN mobile app available on the App Store and Google Play or online at *kernreport.org*, or call (661) 493-8686.

### Reportando es Simple

- 1: Llame a SNAPS en ingles al (916) 323-8053 o en español al (916) 323-0180.
- 2: Haga su reporte en la aplicación móvil IVAN KERN disponible en la Tienda de Aplicaciones y Google Play o en línea a *kernreport.org*, o llame al (661) 493-8686.