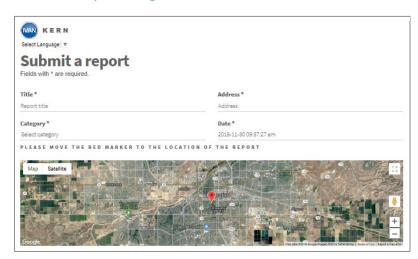

### Reporting is Simple

- 1: Call SNAPS in English at (916) 323-8053 or Spanish at (916) 323-0180.
- 2: Report to the IVAN KERN mobile app available on the App Store and Google Play or online at *kernreport.org*, or call (661) 493-8686.

### Reportando es Simple

- 1: Llame a SNAPS en ingles al (916) 323-8053 o en español al (916) 323-0180.
- 2: Haga su reporte en la aplicación móvil IVAN KERN disponible en la Tienda de Aplicaciones y Google Play o en línea a *kernreport.org*, o llame al (661) 493-8686.