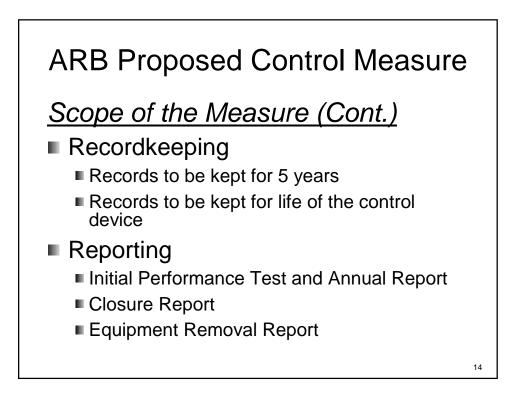

## **Presentation Overview**

- Background
- Major Revisions
- Scope of the Measure
- Discussion Items
- Next Steps
- Questions

## Background

ARB Proposed Control Measure

- Discrete early action under AB 32
- Enhanced control of methane emissions
- Require new collection systems at uncontrolled landfills

3

Improve capture efficiencies



























## Next Steps

- Continue to work with stakeholders
- March 6, 2009 Staff Report available for a 45-day formal public review and comment period
- April 23, 2009 Air Resources Board hearing to consider control measure adoption
- December 2009 Anticipated effective date of the control measure

17