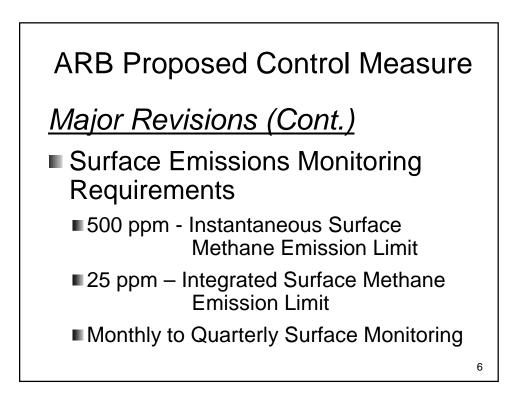

## **Presentation Overview**

- Background
- Major Revisions
- Scope of the Measure
- Discussion Items
- Next Steps
- Questions

## Background

ARB Proposed Control Measure

- Discrete early action under AB 32
- Enhanced control of methane emissions
- Require new collection systems at uncontrolled landfills

3

Improve capture efficiencies



























## Next Steps

- Continue to work with stakeholders
- March 6, 2009 Staff Report available for a 45-day formal public review and comment period
- April 23, 2009 Air Resources Board hearing to consider control measure adoption
- December 2009 Anticipated effective date of the control measure

17