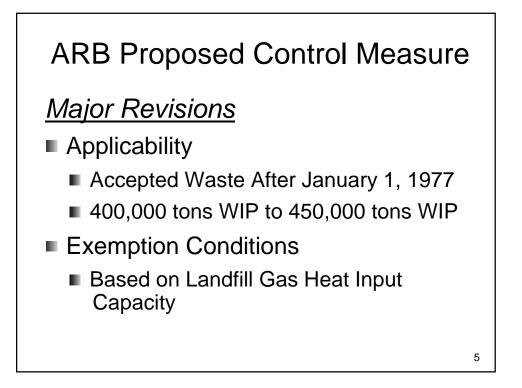

## **Presentation Overview**

- Background
- Major Revisions
- Scope of the Measure
- Discussion Items
- Next Steps
- Questions

## Background

ARB Proposed Control Measure

- Discrete early action under AB 32
- Enhanced control of methane emissions
- Require new collection systems at uncontrolled landfills

3

Improve capture efficiencies



























## Next Steps

- Continue to work with stakeholders
- March 6, 2009 Staff Report available for a 45-day formal public review and comment period
- April 23, 2009 Air Resources Board hearing to consider control measure adoption
- December 2009 Anticipated effective date of the control measure

17