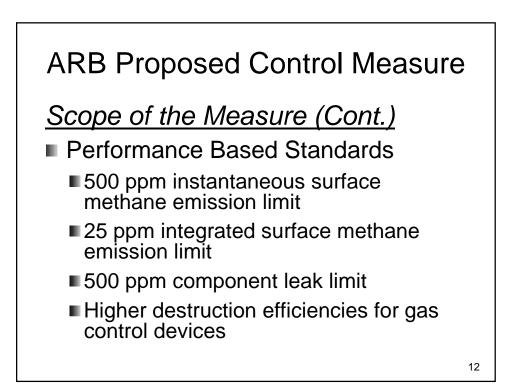

## **Presentation Overview**

- Background
- Major Revisions
- Scope of the Measure
- Discussion Items
- Next Steps
- Questions

## Background

ARB Proposed Control Measure

- Discrete early action under AB 32
- Enhanced control of methane emissions
- Require new collection systems at uncontrolled landfills

3

Improve capture efficiencies



























## Next Steps

- Continue to work with stakeholders
- March 6, 2009 Staff Report available for a 45-day formal public review and comment period
- April 23, 2009 Air Resources Board hearing to consider control measure adoption
- December 2009 Anticipated effective date of the control measure

17