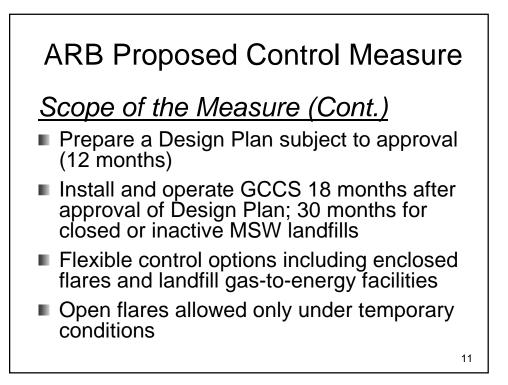

## **Presentation Overview**

- Background
- Major Revisions
- Scope of the Measure
- Discussion Items
- Next Steps
- Questions

## Background

ARB Proposed Control Measure

- Discrete early action under AB 32
- Enhanced control of methane emissions
- Require new collection systems at uncontrolled landfills

3

Improve capture efficiencies



























## Next Steps

- Continue to work with stakeholders
- March 6, 2009 Staff Report available for a 45-day formal public review and comment period
- April 23, 2009 Air Resources Board hearing to consider control measure adoption
- December 2009 Anticipated effective date of the control measure

17