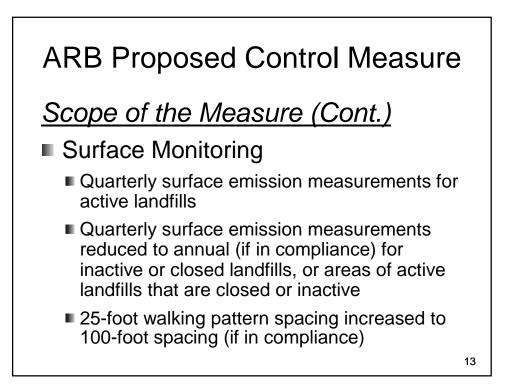

## **Presentation Overview**

- Background
- Major Revisions
- Scope of the Measure
- Discussion Items
- Next Steps
- Questions

## Background

ARB Proposed Control Measure

- Discrete early action under AB 32
- Enhanced control of methane emissions
- Require new collection systems at uncontrolled landfills

3

Improve capture efficiencies



























## Next Steps

- Continue to work with stakeholders
- March 6, 2009 Staff Report available for a 45-day formal public review and comment period
- April 23, 2009 Air Resources Board hearing to consider control measure adoption
- December 2009 Anticipated effective date of the control measure

17