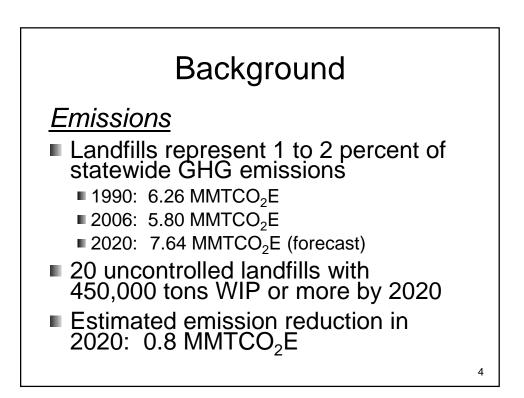

## **Presentation Overview**

- Background
- Major Revisions
- Scope of the Measure
- Discussion Items
- Next Steps
- Questions

## Background

ARB Proposed Control Measure

- Discrete early action under AB 32
- Enhanced control of methane emissions
- Require new collection systems at uncontrolled landfills

3

Improve capture efficiencies



























## Next Steps

- Continue to work with stakeholders
- March 6, 2009 Staff Report available for a 45-day formal public review and comment period
- April 23, 2009 Air Resources Board hearing to consider control measure adoption
- December 2009 Anticipated effective date of the control measure

17