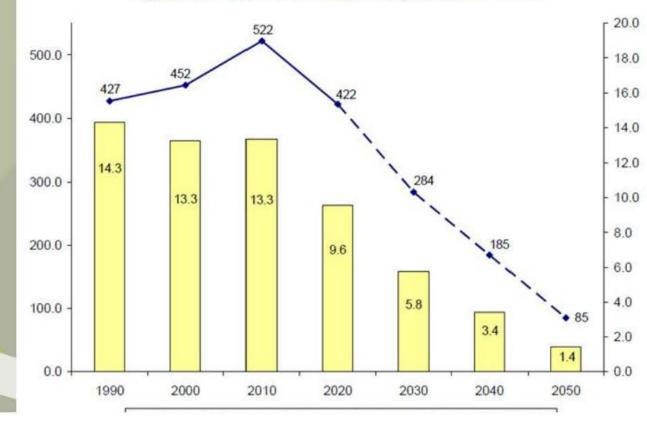

#### PER CAPITA ELECTRICITY CONSUMPTION

(Source: US Energy Information Administration)

For example, by 2050...

The vast majority (85%+) of vehicles will need to be zero emission vehicles (ZEVs)

AND

The energy sector will need to eliminate almost all emissions.