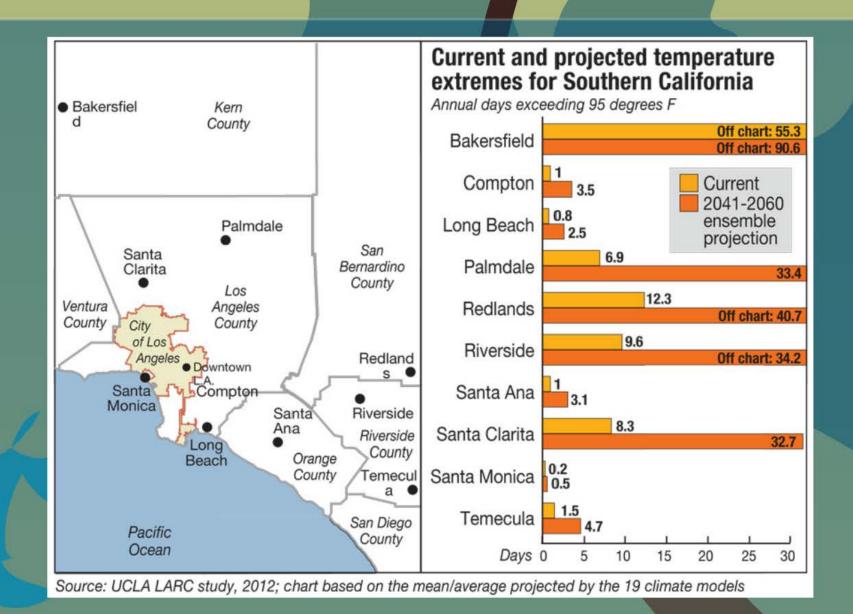

Address



In 2050, California will have 50 million people...

# The Long View



"... no long term liability presents as great a danger to our wellbeing as the buildup of carbon dioxide and other greenhouse gases in the atmosphere."

-Governor Jerry Brown, 2013 State of the State Address





In 2050, California will have 50 million people...



# Governor's Order S-03-05 Establishes targets for:

2020 2050

Figure 6: Emissions Trajectory Toward 2050





#### PER CAPITA ELECTRICITY CONSUMPTION



(Source: US Energy Information Administration)



For example, by 2050...

The vast majority (85%+) of vehicles will need to be zero emission vehicles (ZEVs)

AND

The energy sector will need to eliminate almost all emissions.

"Transformation"





INTERGOVERNMENTAL PANEL ON CLIMATE CHANGE









### Institutionalization

Carbonia Adactation Strongy Update Consument with other programbolicy whats Other Pagners

Federal (NOAA, CEQ, EPA, etc) NGO partners (ICLE), etc) International linkages Data and research Indicators of progress

A Marine Committee

Property and the Control of the Cont

U. A. I. B. COLD.

NAME OF TAXABLE PARTY.

Environmental Goals and Policy Report

CA@50

Connection to recovery extens local and regional plans peoples plans

Arctic Scoping Plan Liptere
Connection to broader State
Planning Provities

Inturiin target

CEGA Administrative Changes Legislative Reform



California Adaptation Strategy Update

Concurrent with other program/policy efforts



State Hazard Mitigation Plan Update

Connection to recovery dollars, local and regional plans, general plans