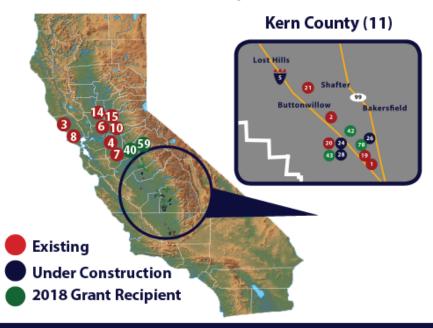

#### California Dairy Digester Development

Learn more at Dairy Cares.com/dairy-digesters

67. Riverbend Dairy

68. Riverview Dairy 69. Rob Van Grouw Dairy

Rockshar Dairy

73. Udder Dairy

74. Valadao Dairy

75. Vander Poel Dairy

77. Vista Verde Dairy

79. El Monte Dairy

\*Temporarily Offline

78. Western Sky Dairy

76. Vander Woude Dairy

70. Rocking Horse Dairy

72. Sousa & Sousa Dairy

- Bidart-Old River
- Bidart-Stockdale
- Blakes Landing Farms/ Straus Family Creamery
- Castelanelli Brothers Dairy
- Cottonwood Dairy/ Joseph Gallo Farms
- Denier Dairy\*
- Fiscalini Farms
- Giacomini Dairy
- Hilarides Dairy
- New Hope Dairy\*
- 11. Open Sky Ranch
- 12. Pacific Rim Dairy
- 13. Pixley Biogas
- 14. Van Steyn Dairy
- 15. Van Warmerdam Dairy

- 16. Verwey Dairy- Hanford
- 17. Verwey Dairy- Madera
- GJTeVelde Ranch
- 19. Carlos Echeverria & Sons
- 20. Lakeview Dairy
- 21. West Star Dairy
- 22. Van Beek Dairy
- 23. Wreden Ranch
- 24. Trilogy Dairy
- 25. Cloverdale Dairy
- 26. T & W Farms
- K & M Visser
- 28. Maple Dairy
- 29. S & S Dairy
- 30. Rancho Teresita Dairy
- 31. Pixley Dairy
- 32. Legacy Ranch

- 33. Moonlight Dairy
- 34. Robert Vander Eyk Dairy
- 35. Circle A Dairy
- 36. Bos Farms
- 37. Hamstra Dairy
- Hollandia Farms
- 39. 4k Dairy
- 40. Ackerman Dairy
- 41. Aukeman Farms
- 42. Belonave Dairy
- 43. BV Dairy
- Cornerstone Dairy
- 45. De Groot Dairy (North)
- 46. De Groot Dairy (South)
- 47. Decade Centralized Dairy
- 48. DJ South Dairy
- 49. Double J Dairy

- 50. Double L Dairy
- Dykstra Dairy
- 52. 5H Dairy
- FM Jerseys Dairy
- Hoogendam Dairy
- Horizon Jersey Dairy
- 56. Jacobus De Groot #2 Dairy
- 57. Little Rock Centralized Dairy
- 58. Lone Oak #1 Dairy
- Double D Dairy
- 60. Meirinho Dairy
- 61. Mellema Dairy
- 62. Milky Way Dairy
- 63. Mineral King Dairy
- Rancho Sierra Vista Dairy
- 65. Red Rock Dairy

River Ranch Dairy

Updated November 15, 2018