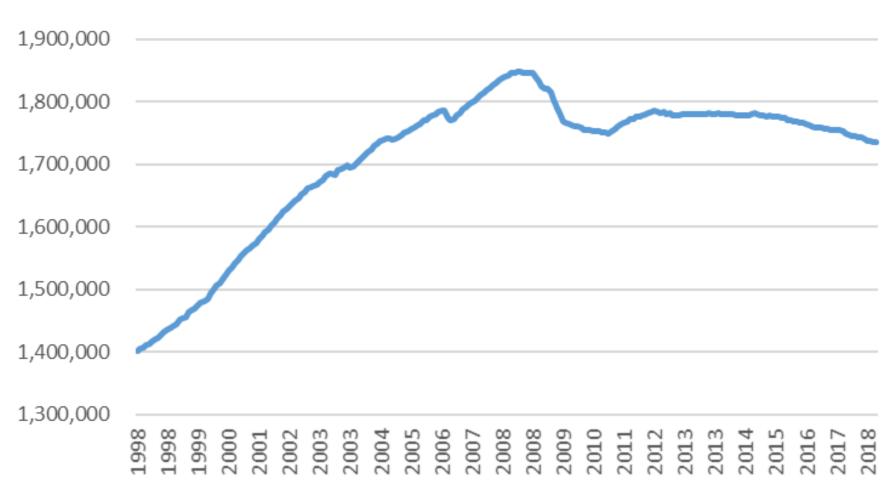

- California remains top dairy producing state
  - Producing 18.5% of national production
- 1331 dairies, primarily family owned and operated
- Mix of conventional and pasture-based
- Average herd size 1258
- Dairy consumption continues to increase both nationally and globally

## **Trends**

#### California Number of Dairies and Cows per Dairy



## Cow Numbers





## Historical Perspective

- The carbon footprint of a gallon of milk is 2/3 smaller today than it was 70 years ago.
  - Improved feed efficiency
  - Improved health
  - Improved productivity
- Fewer cows...more milk
  - Reduced environmental footprint
  - Reduced GHG (methane) per gallon
  - Fewer fossil fuels, less water, less energy
- Production intensity and emission intensity are inversely related

# Significant Forward Momentum

- Significant dairy methane reduction progress since passage of SB 1383
- 64 dairy digester projects funded to date
- 57 AMMP projects funded
- Significant and growing interest, additional incentive funds
- On pace to achieve 40% reduction in manure methane
- Didn't happen by accident...state incentives driving development
- Total investment of \$750 millio