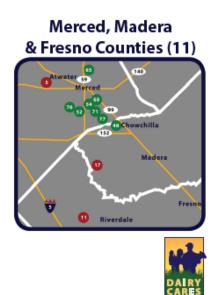

77. Vista Verde Dairy

79. El Monte Dairy

\*Temporarily Offline

78. Western Sky Dairy

76. Vander Woude Dairy

70. Rocking Horse Dairy

72. Sousa & Sousa Dairy

- Bidart-Old River
- Bidart-Stockdale
- Blakes Landing Farms/ Straus Family Creamery
- Castelanelli Brothers Dairy
- Cottonwood Dairy/ Joseph Gallo Farms
- Denier Dairy\*
- Fiscalini Farms
- Giacomini Dairy
- Hilarides Dairy
- New Hope Dairy\*
- 11. Open Sky Ranch
- 12. Pacific Rim Dairy
- 13. Pixley Biogas
- 14. Van Steyn Dairy
- 15. Van Warmerdam Dairy

- 16. Verwey Dairy- Hanford
- 17. Verwey Dairy- Madera
- GJTeVelde Ranch
- 19. Carlos Echeverria & Sons
- 20. Lakeview Dairy
- 21. West Star Dairy
- 22. Van Beek Dairy
- 23. Wreden Ranch
- 24. Trilogy Dairy
- 25. Cloverdale Dairy
- 26. T & W Farms
- K & M Visser
- 28. Maple Dairy
- 29. S & S Dairy
- 30. Rancho Teresita Dairy
- 31. Pixley Dairy
- 32. Legacy Ranch

- 33. Moonlight Dairy
- 34. Robert Vander Eyk Dairy
- 35. Circle A Dairy
- 36. Bos Farms
- 37. Hamstra Dairy
- Hollandia Farms
- 39. 4k Dairy
- 40. Ackerman Dairy
- 41. Aukeman Farms
- 42. Belonave Dairy
- 43. BV Dairy
- Cornerstone Dairy
- 45. De Groot Dairy (North)
- 46. De Groot Dairy (South)
- 47. Decade Centralized Dairy
- 48. DJ South Dairy
- 49. Double J Dairy

- 50. Double L Dairy
- Dykstra Dairy
- 52. 5H Dairy
- FM Jerseys Dairy
- Hoogendam Dairy
- Horizon Jersey Dairy
- 56. Jacobus De Groot #2 Dairy
- 57. Little Rock Centralized Dairy
- 58. Lone Oak #1 Dairy
- Double D Dairy
- 60. Meirinho Dairy
- 61. Mellema Dairy
- 62. Milky Way Dairy
- 63. Mineral King Dairy
- Rancho Sierra Vista Dairy
- 65. Red Rock Dairy

River Ranch Dairy

Updated November 15, 2018