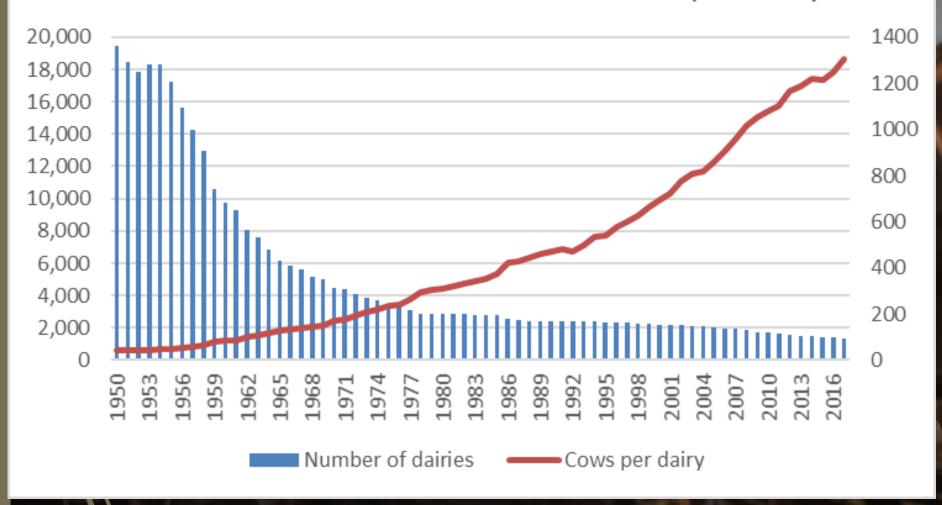

#### California Number of Dairies and Cows per Dairy

- California remains top dairy producing state
  - Producing 18.5% of national production
- 1331 dairies, primarily family owned and operated
- Mix of conventional and pasture-based
- Average herd size 1258
- Dairy consumption continues to increase both nationally and globally