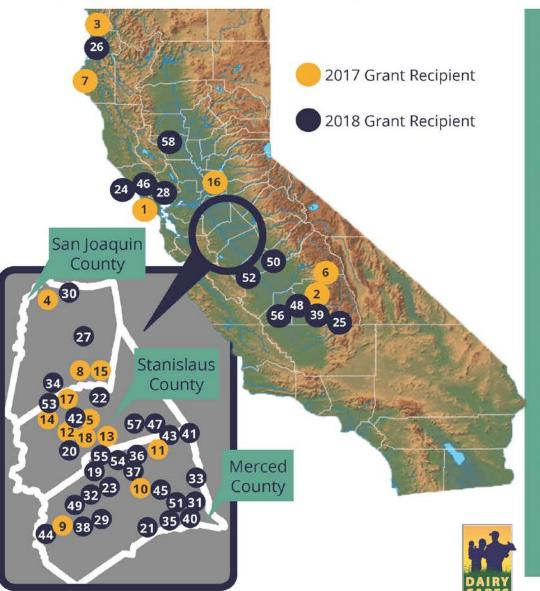

### Alternative Manure Management in California

Fifty-eight California dairy farms have been awarded grants to reduce methane through the California Department of Food and Agriculture (CDFA) Alternative Manure Management Program (AMMP). Dairy farms across the state are continually working to improve manure management using a variety of technologies and strategies.

- 1. Lafranchi Ranch
- 2. Sierra View Dairy
- 3. Alexandre Family EcoDairy Farms
- 4. De Snayer Dairy
- 5. Double D Dairy
- 6. Milk River Dairy
- 7. Regli Jerseys
- 8. DaSilva Dairy Farms LP
- 9. Correia Family Dairy Farms
- 10. Matos Dairy
- 11. Magneson Dairy
- 12. Alamo Farms
- 13. Robert Gioletti and Sons Dairy
- 14. Rivercrest Cattle Co.
- 15. Manuel DaSilva Dairy
- 16. Cal-Denier Dairy LLC
- 17. Martins Farm LP
- 18. Alamo Dairy
- 19. AJ Borba Holsteins
- 20. Andrew Zylstra Dairy, Inc.
- 21. Antonio Brasil Dairy
- 22. Art Silva Dairy
- 23. Arthur Oliveira Dairy
- 24. Bordessa Family Dairies
- 25. Bosma Milk Compnay
- 23. Dosina ivilik compri
- 26. Brodt Dairy
- 27. BWC Weststeyn Dairy LP
- 28. Deniz Dairy
- 29. Den-K Holsteins, Inc.

- 30. Dewit Dairy Inc
- 31. Diamond J Dairy, LLC
- 32. Dias Family Dairy
- 33. Double B Dairy
- 34. F&S Brasil Dairy
- 35. Frank Coelho & Sons
- 36. GM Silva Dairies #1
- 37. GM Silva Dairies #2
- 38. Godinho Dairy, Inc
- 38. Godinio Dany, me
- 39. Henry A Garcia Dairy
- 40. J Troost Dairy, LP
- 41. JB Dairy
- 42. Joe Meirinho & Son Dairy LP
- 43. John Machado Dairy
- 44. Jose V Silviera Dairy
- 45. Manuel Oliveira
- 46. McClelland Dairy
- 47. Ray-Lin Dairy
- 48. SBS AG Dairy
- 49. Silva Dairy Farms
- 50. Silveira Dairy
- 51. T & C Louters Dairy
- 52. Thommen Dairy
- 53. Tony & Fatima Garcia Dairy Inc.
- 54. Vierra Dairy Farms
- 55. Vierra Dairy Farms #3
- 56. Wilgenburg West LLC
- 57. Willem Postma Dairy #1
- 58. Zuppan Dairy