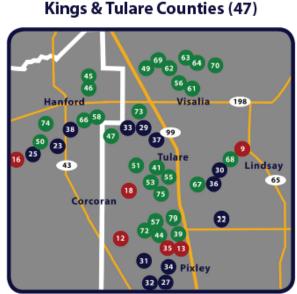

77. Vista Verde Dairy

79. El Monte Dairy

\*Temporarily Offline

78. Western Sky Dairy

76. Vander Woude Dairy

70. Rocking Horse Dairy

72. Sousa & Sousa Dairy

- Bidart-Old River
- Bidart-Stockdale
- Blakes Landing Farms/ Straus Family Creamery
- Castelanelli Brothers Dairy
- Cottonwood Dairy/ Joseph Gallo Farms
- Denier Dairy\*
- Fiscalini Farms
- Giacomini Dairy
- Hilarides Dairy
- New Hope Dairy\*
- 11. Open Sky Ranch
- 12. Pacific Rim Dairy
- 13. Pixley Biogas
- 14. Van Steyn Dairy
- 15. Van Warmerdam Dairy

- 16. Verwey Dairy- Hanford
- 17. Verwey Dairy- Madera
- GJTeVelde Ranch
- 19. Carlos Echeverria & Sons
- 20. Lakeview Dairy
- 21. West Star Dairy
- 22. Van Beek Dairy
- 23. Wreden Ranch
- 24. Trilogy Dairy
- 25. Cloverdale Dairy
- 26. T & W Farms
- K & M Visser
- 28. Maple Dairy
- 29. S & S Dairy
- 30. Rancho Teresita Dairy
- 31. Pixley Dairy
- 32. Legacy Ranch

- 33. Moonlight Dairy
- 34. Robert Vander Eyk Dairy
- 35. Circle A Dairy
- 36. Bos Farms
- 37. Hamstra Dairy
- Hollandia Farms
- 39. 4k Dairy
- 40. Ackerman Dairy
- 41. Aukeman Farms
- 42. Belonave Dairy
- 43. BV Dairy
- Cornerstone Dairy
- 45. De Groot Dairy (North)
- 46. De Groot Dairy (South)
- 47. Decade Centralized Dairy
- 48. DJ South Dairy
- 49. Double J Dairy

- 50. Double L Dairy
- Dykstra Dairy
- 52. 5H Dairy
- FM Jerseys Dairy
- Hoogendam Dairy
- Horizon Jersey Dairy
- 56. Jacobus De Groot #2 Dairy
- 57. Little Rock Centralized Dairy
- 58. Lone Oak #1 Dairy
- Double D Dairy
- 60. Meirinho Dairy
- 61. Mellema Dairy
- 62. Milky Way Dairy
- 63. Mineral King Dairy
- Rancho Sierra Vista Dairy
- 65. Red Rock Dairy

River Ranch Dairy

Updated November 15, 2018